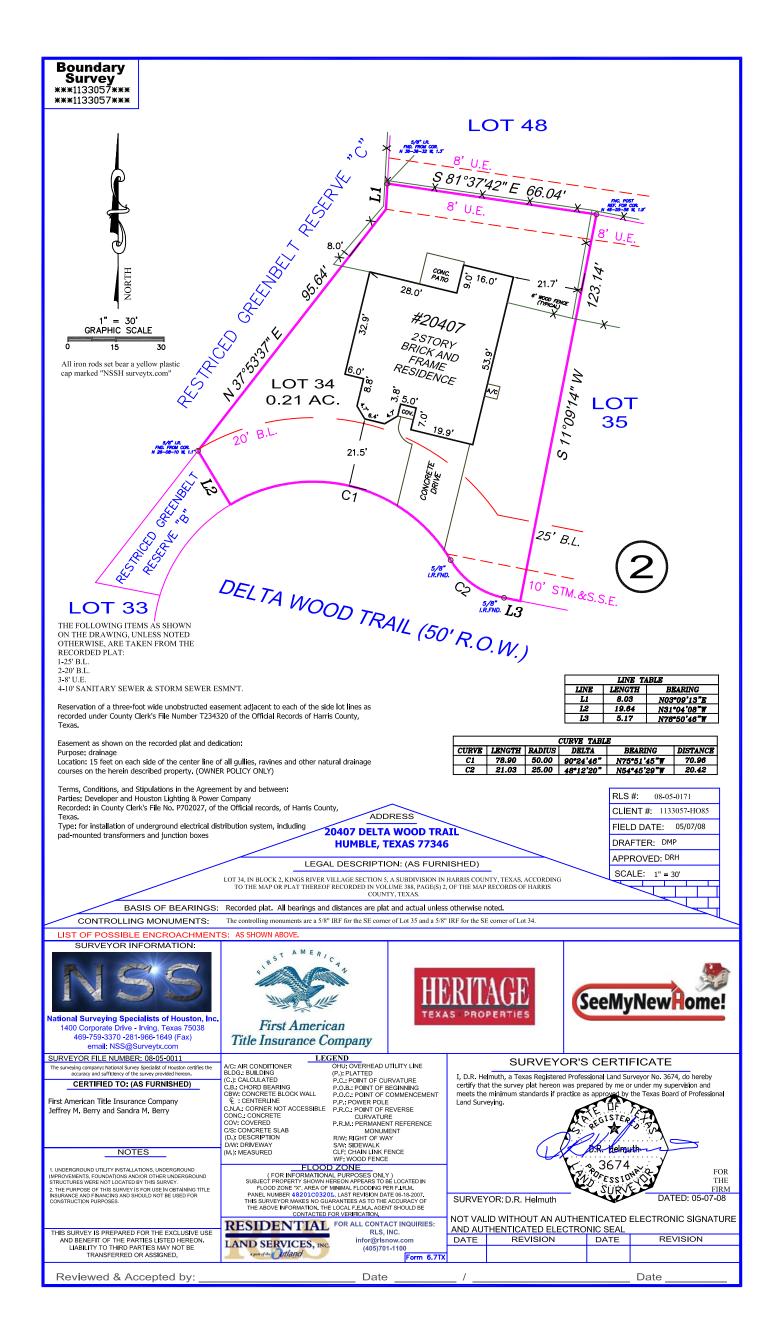

## ExpressMapR®

05-07-2008

LOT 34, IN BLOCK 2, KINGS RIVER VILLAGE SECTION 5, A SUBDIVISION IN HARRIS COUNTY, TEXAS, ACCORDING TO THE MAP OR PLAT THEREOF RECORDED IN VOLUME 388, PAGE(S) 2, OF THE MAP RECORDS OF HARRIS COUNTY, TEXAS.

LIST OF POSSIBLE ENCROACHMENTS: The fence does not follow the property line.

CERTIFIED TO (AS FURNISHED): Jeffrey M. Berry and Sandra M. Berry; First American Title Insurance Company

RLS# 08-05-0171

20407 DELTA WOOD TRAIL HUMBLE, TX. 7734

SUBJECT PROPERTY SHOWN HEREON APPEARS TO BE LOCATED IN FLOOD ZONE "X", AREA OF MINIMAL FLOODING, PER F.I.R.M. PANEL NUMBER 48201C0320L, LAST REVISION DATE 06-18-2007.

THE COMPANIES LISTED HEREON MAKE NO GUARANTEES AS TO THE ACCURACY OF THE ABOVE INFORMATION. THE LOCAL F.E.M.A. AGENT SHOULD BE CONTACTED FOR VERIFICATION.

## Easements and Building Lines

c. A 25' foot building setback line along the front property line as set forth on the recorded plat and dedication

d. Easement as shown on the recorded plat and dedication:

Purpose: public utilities Location: 8 feet/rear

e. Terms, Conditions, and Stipulations in the Agreement by and between:

Parties:

Recorded: in County Clerk's File No. H083790, of the Official records, of Harris County, Texas.

Type: Cable Television

f. Terms, Conditions, and Stipulations in the Agreement by and between:

Parties: Developer and Houston Lighting and Power Company

Recorded: in County Clerk's File No. E294365, of the Official records, of Harris County, Texas. Type: for installation of underground electrical distribution system, including pad-mounted transformers and junction boxes.