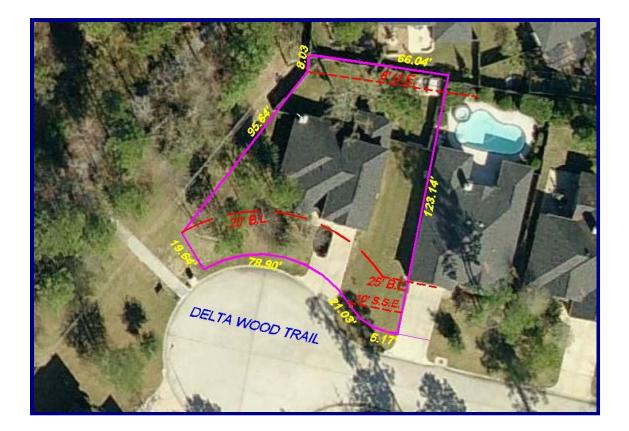

LIST OF POSSIBLE ENCROACHMENTS: The fence does not follow the property line.

CERTIFIED TO (AS FURNISHED): Jeffrey M. Berry and Sandra M. Berry; First American Title Insurance Company

RLS# 08-05-0171

20407 DELTA WOOD TRAIL HUMBLE, TX. 7734