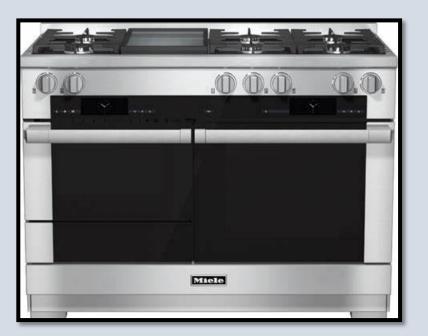

neral Gray SW 2740

# LIGHTING









Dining #FERGUSON®

## KITCHEN AND BUTLER'S PANTRY



Countertops: Calcatta Novus CQ



Cabinets: Snowbound SW 7004



Island: Fog Gray



Island Pendant 2



33" Apron Sink



**Pfister** Pull Down Spray with

Butler's



Countertop: Carrara Bianco Quartz



**POWDER BATH** 



**% FERGUSON®** 



Cabinets: Storm



Tile: Marmo Paloais Cala Blue Marble



# LAUNDRY



Countertop: Gray Quartz



Cabinets: Snowbound SW 7004



Tile: Montalcino Arina Bianco Matte FD



25" Deep Laundry Sink



Pull down spray faucet

### **GAME ROOM**



Countertop: Concrete Gray Quartz HT



Cabinets: Snowbound SW 7004

## SECONDARY #2 (Back Left)



Tile: Cesari Bianca FD

## SECONDARY #3 (Middle)



# SECONDARY #4 (Front Right)







#### **APPLIANCE PACKAGE**







48" Dual Fuel Range with Griddle

#### **APPLIANCE PACKAGE**





24" Professional Dishwasher

## **APPLIANCE PACKAGE**





24" Dual Zone Wine Cellar

Game room

## WOOD



7 ½" French Oak Engineered Wood – Monza Adriana

# **FEATURES**

- FULL YARD SPRINKLER SYSTEM
- GARAGE DOOR W/ OPENER
- FULL GUTTERS
- INTERIOR WOOD HANDRAIL WITH IRON SPINDLES
- WINDOW TRIM IN:
  - GREAT ROOM, BREAKFAST, DINING, STUDY & MASTER BEDROOM
- HomeTeam Pest Defense BORATE PREVENTATIVE TERMITE TREATMENT DURING HOME CONSTRUCTION
- HomeTeam Pest Defense BUILT-IN PEST CONTROL SYSTEM INSTALLED WITHIN WALLS WITH EXTERIOR OUTSIDE SERVICE PORTS

## **STRUCTURED WIRING SPECS**

- SPEAKER PRE-WIRE IN STUDY, KITCHEN, DINING, FAMILY, MASTER, GAMEROOM, AND PATIO
- VIDEO DOORBELL/INTERCOM
- HDTV DROPS IN STUDY, FAMILY (