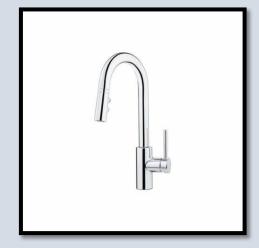

## KITCHEN AND BUTLER'S PANTRY

Countertops: Calcatta Novus CQ

Cabinets: Snowbound SW 7004

Island: Fog Gray

Island Pendant 2

33" Apron Sink

**Pfister** Pull Down Spray with

Butler's