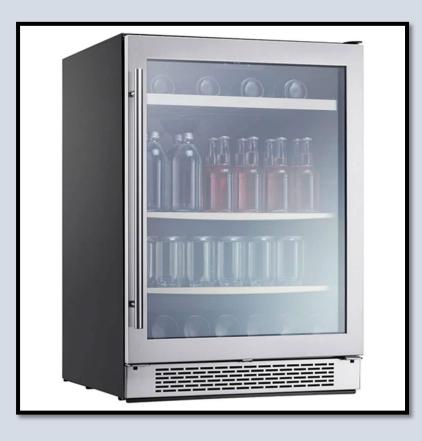

Cabinets: Snowbound SW 7004



Island: Fog Gray



Island Pendant 2



33" Apron Sink



**Pfister** Pull Down Spray with

Butler's



Countertop: Carrara Bianco Quartz



**POWDER BATH** 



**% FERGUSON®** 



Cabinets: Storm



Tile: Marmo Paloais Cala Blue Marble



# LAUNDRY



Countertop: Gray Quartz



Cabinets: Snowbound SW 7004



Tile: Montalcino Arina Bianco Matte FD



25" Deep Laundry Sink



Pull down spray faucet

### **GAME ROOM**



Countertop: Concrete Gray Quartz HT



Cabinets: Snowbound SW 7004

## SECONDARY #2 (Back Left)



Tile: Cesari Bianca FD

## SECONDARY #3 (Middle)



# SECONDARY #4 (Front Right)







#### **APPLIANCE PACKAGE**







48" Dual Fuel Range with Griddle

#### **APPLIANCE PACKAGE**





24" Professional Dishwasher

## **APPLIANCE PACKAGE**





24" Dual Zone Wine Cellar

Game room

## WOOD



7 ½" French Oak Engineered Wood – Monza Adriana

# **FEATURES**

- FULL YARD SPRINKLER SYSTEM
- GARAGE DOOR W/ OPENER
- FULL GUTTERS
- INTERIOR WOOD HANDRAIL WITH IRON SPINDLES
- WINDOW TRIM IN:
  - GREAT ROOM, BREAKFAST, DINING, STUDY & MASTER BEDROOM
- HomeTeam Pest Defense BORATE PREVENTATIVE TERMITE TREATMENT DURING HOME CONSTRUCTION
- HomeTeam Pest Defense BUILT-IN PEST CONTROL SYSTEM INSTALLED WITHIN WALLS WITH EXTERIOR OUTSIDE SERVICE PORTS

## **STRUCTURED WIRING SPECS**

- SPEAKER PRE-WIRE IN STUDY, KITCHEN, DINING, FAMILY, MASTER, GAMEROOM, AND PATIO
- VIDEO DOORBELL/INTERCOM
- HDTV DROPS IN STUDY, FAMILY (ABOVE FIREPLACE) WITH SOUNDBAR PRE-WIRE AND ALL BEDROOMS
- DATA DROPS IN STUDY, FAMILY, BEDROOMS AND GAME ROOM
- CAT6 DROPS F