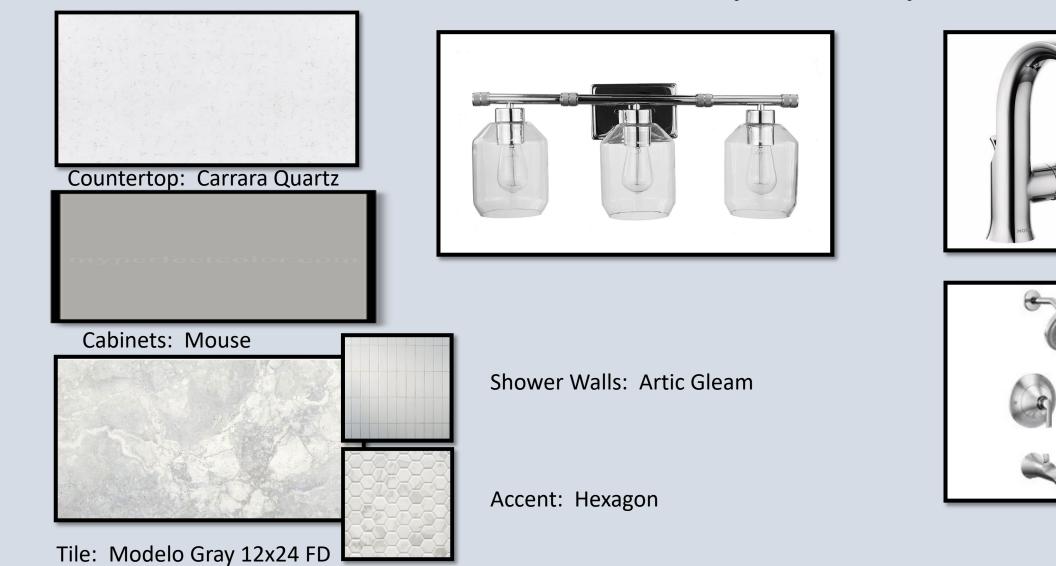

### **GAME ROOM**

Countertop: Concrete Gray Quartz HT

Cabinets: Snowbound SW 7004