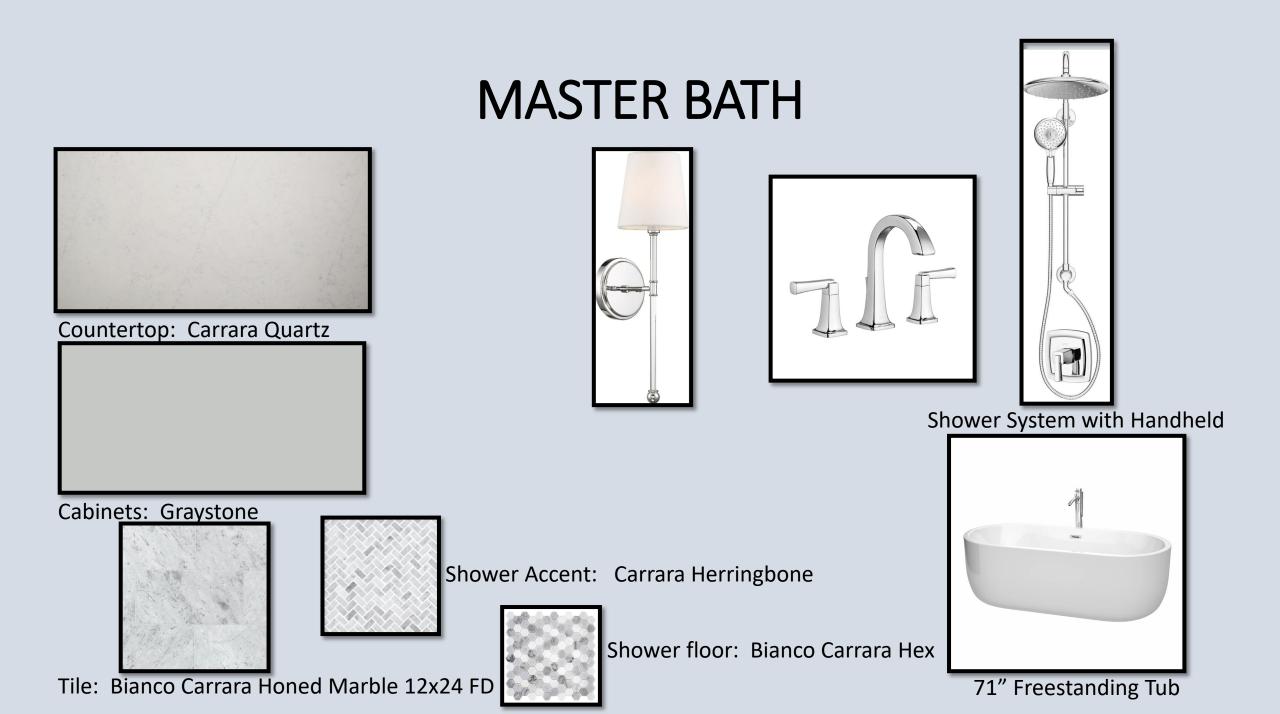

Countertop: Carrara Bianco Quartz

**POWDER BATH** 

**% FERGUSON®** 

Cabinets: Storm

Tile: Marmo Paloais Cala Blue Marble