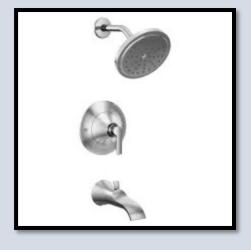

Countertop: Carrara Bianco Quartz

**POWDER BATH** 

**% FERGUSON®** 

Cabinets: Storm

Tile: Marmo Paloais Cala Blue Marble