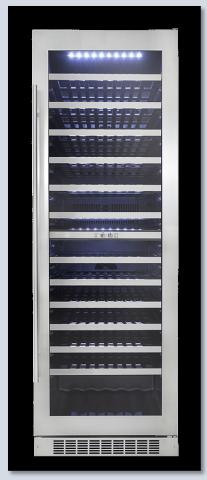

Cabinets: Snowbound SW 7004



Island: Fog Gray



Island Pendant 2



33" Apron Sink



**Pfister** Pull Down Spray with

Butler's



Countertop: Carrara Bianco Quartz



**POWDER BATH** 



**% FERGUSON®** 



Cabinets: Storm



Tile: Marmo Paloais Cala Blue Marble



# LAUNDRY



Countertop: Gray Quartz



Cabinets: Snowbound SW 7004



Tile: Montalcino Arina Bianco Matte FD



25" Deep Laundry Sink



Pull down spray faucet

### **GAME ROOM**



Countertop: Concrete Gray Quartz HT



Cabinets: Snowbound SW 7004

## SECONDARY #2 (Back Left)



Tile: Cesari Bianca FD

## SECONDARY #3 (Middle)



# SECONDARY #4 (Front Right)







#### **APPLIANCE PACKAGE**







48" Dual Fuel Range with Griddle

#### **APPLIANCE PACKAGE**





24" Professional Dishwasher

## **APPLIANCE PACKAGE**





24" Dual Zone Wine Cellar

Game room

## WOOD



7 ½" French Oak Engineered Wood – Monza Adriana

# **FEATURES**

- FULL YARD SPRINKLER SYSTEM
- GARAGE DOOR W/ OPENER
- FULL GUTTERS
- INTERIOR WOOD HANDRAIL WITH IRON SPINDLES
- WINDOW TRIM IN:
  - GREAT ROOM, BREAKFAST, DINING, STUDY & MASTER BEDROOM
- HomeTeam Pest Defense BORATE PREVENTATIVE TERMITE TREATMENT DURING HOME CONSTRUCTION
- HomeTeam Pest Defense BUILT-IN PEST CONTROL SYSTEM INSTALLED WITHIN WALLS WITH EXTERIOR OUTSIDE SERVICE PORTS

## **STRUCTURED WIRING SPECS**

- SPEAKER PRE-WIRE IN STUDY, KITCHEN, DINING, FAMILY, MASTER, GAMEROOM, AND PATIO
- VIDEO DOORBELL/INTERCOM
- HDTV DROPS IN STUDY, FAMILY (ABOVE FIREPLACE) WITH SOUNDBAR PRE-WIRE AND ALL BEDROOMS
- DATA DROPS IN STUDY, FAMILY, BEDROOMS AND GAME ROOM
- CAT6 DROPS