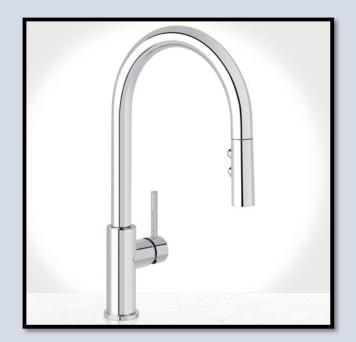

# LAUNDRY

Countertop: Gray Quartz

Cabinets: Snowbound SW 7004

Tile: Montalcino Arina Bianco Matte FD

25" Deep Laundry Sink

Pull down spray faucet