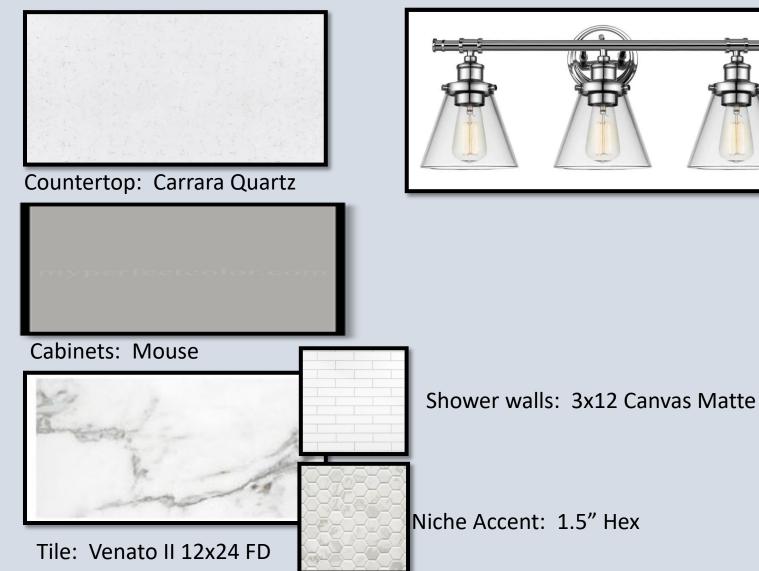

# LAUNDRY

Countertop: Gray Quartz

Cabinets: Snowbound SW 7004

Tile: Montalcino Arina Bianco Matte FD

25" Deep Laundry Sink

Pull down spray faucet