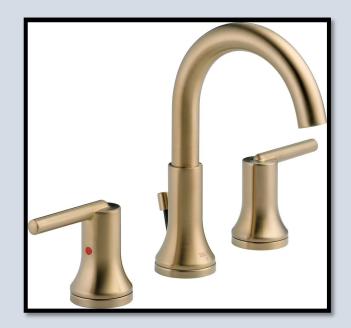

Countertop: Carrara Bianco Quartz

**POWDER BATH** 

**% FERGUSON®** 

Cabinets: Storm

Tile: Marmo Paloais Cala Blue Marble