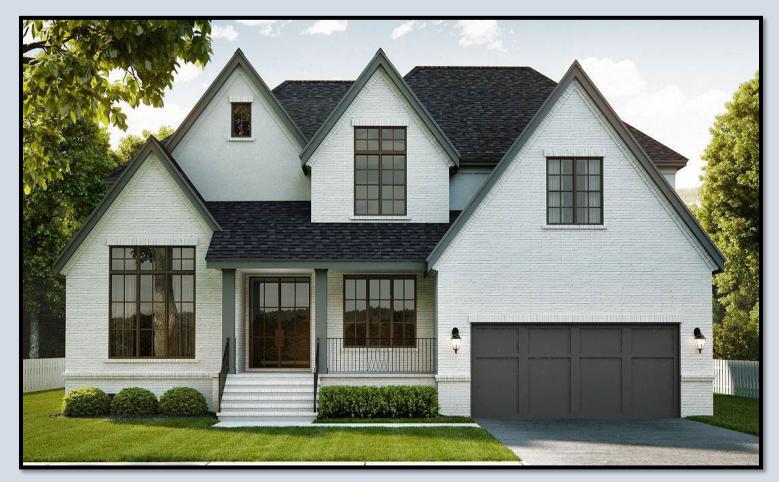

## 4115 GRENNOCH

\*Design elements subject to change and availability

Prices, plans, dimensions, features, specifications and materials are subject to change without notice or obligation. Illustrations are artists depictions only and may differ from completed improvements. Copyright 2021 Laird Custom Homes, Inc. – All Rights Reserved

Brick: Whitefield STB&S or Painted

Trim: Dovetail SW 7018

Shingles: Charcoal

**Outdoor Lighting** 

Six lite Ebony Double Front Door

Porch Flooring 12x24

Porch ceiling stain: Classic Gray