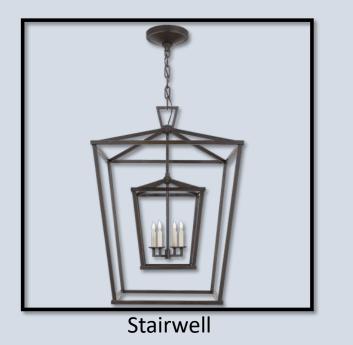

## 4115 GRENNOCH



\*Design elements subject to change and availability

Prices, plans, dimensions, features, specifications and materials are subject to change without notice or obligation. Illustrations are artists depictions only and may differ from completed improvements. Copyright 2021 Laird Custom Homes, Inc. – All Rights Reserved



Brick: Whitefield STB&S or Painted

Trim: Dovetail SW 7018

Shingles: Charcoal



**Outdoor Lighting** 



Six lite Ebony Double Front Door



Porch Flooring 12x24



Porch ceiling stain: Classic Gray

## **INTERIOR PAINT**



Trim: Snowbound SW 7004

Walls: Snowbound SW7004

Study Accent Wall: TBD if we do an accent wall



Cabinets: Snowbound SW 7004

Island: Mineral Gray SW 2740

# LIGHTING









Dining #FERGUSON®

## KITCHEN AND BUTLER'S PANTRY



Countertops: Calcatta Novus CQ



Cabinets: Snowbound SW 7004



Island: Fog Gray



Island Pendant 2



33" Apron Sink



**Pfister** Pull Down Spray with

Butler's



Countertop: Carrara Bianco Quartz



**POWDER BATH** 



**% FERGUSON®** 



Cabinets: Storm



Tile: Marmo Paloais Cala Blue Marble



# LAUNDRY



Countertop: Gray Quartz



Cabinets: Snowbound SW 7004



Tile: Montalcino Arina Bianco Matte FD



25" Deep Laundry Sink



Pull down spray faucet

### **GAME ROOM**



Countertop: Concrete Gray Quartz HT



Cabinets: Snowbound SW 7004

## SECONDARY #2 (Back Left)



Tile: Cesari Bianca FD

## SECONDARY #3 (Middle)



# SECONDARY #4 (Front Right)







#### **APPLIANCE PACKAGE**







48" Dual Fuel Range with Gridd