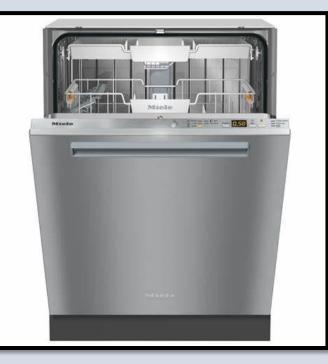

HEN AND BUTLER'S PANTRY



Countertops: Calcatta Novus CQ



Cabinets: Snowbound SW 7004



Island: Fog Gray



Island Pendant 2



33" Apron Sink



**Pfister** Pull Down Spray with

Butler's



Countertop: Carrara Bianco Quartz



**POWDER BATH** 



**% FERGUSON®** 



Cabinets: Storm



Tile: Marmo Paloais Cala Blue Marble



# LAUNDRY



Countertop: Gray Quartz



Cabinets: Snowbound SW 7004



Tile: Montalcino Arina Bianco Matte FD



25" Deep Laundry Sink



Pull down spray faucet

### **GAME ROOM**



Countertop: Concrete Gray Quartz HT



Cabinets: Snowbound SW 7004

## SECONDARY #2 (Back Left)



Tile: Cesari Bianca FD

## SECONDARY #3 (Middle)



# SECONDARY #4 (Front Right)







#### **APPLIANCE PACKAGE**







48" Dual Fuel Range with Griddle

#### **APPLIANCE PACKAGE**





24" Professional Dishwasher

## **APPLIANCE PACKAGE**





24" Dual Zone Wine Cellar

Game room

## WOOD



7 ½" French Oak Engineered Wood – Monza Adriana

# **FEATURES**

- FULL YARD SPRINKLER SYSTEM
- GARAGE DOOR W/ OPENER
- FULL GUTTERS
- INTERIOR WOOD HANDRAIL WITH IRON SPINDLES
- WINDOW TRIM IN:
  - GREAT ROOM, BREAKFAST, DINING, STUDY & MASTER BEDROOM
- HomeTeam Pest Defense BORATE PREVENTATIVE TERMITE TREATMENT DURING HOME CONSTRUCTION
- HomeTeam Pest Defense BUILT-IN PEST CONTROL SYSTEM INSTALLED WITHIN WALLS WITH EXTERIOR OUTSIDE SERVICE PORTS

## **STRUCTURED WIRING SPECS**

- SPEAKER PRE-WIRE IN STUDY, KITCHEN, DINING, FAMILY, MASTER, GAMEROOM, AND PATIO
- VIDEO DOORBELL/INTERCOM
- HDTV DROPS IN STUDY, FAMILY (ABOVE FIREPLACE) WITH SOUNDBAR PRE-WIRE AND ALL BEDROOMS
- DATA DR