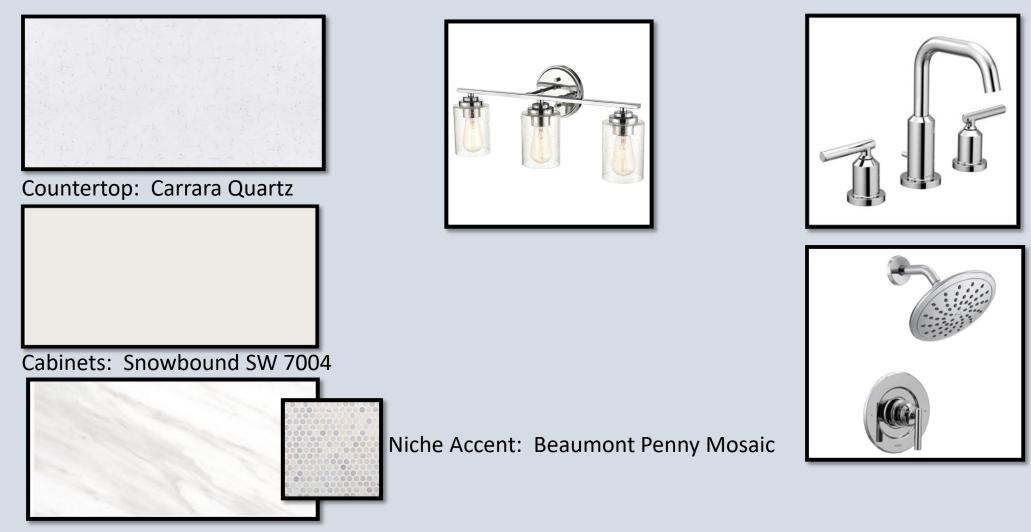

## **INTERIOR PAINT**

Trim: Snowbound SW 7004

Walls: Snowbound SW7004

Study Accent Wall: TBD if we do an accent wall

Cabinets: Snowbound SW 7004

Island: Mineral Gray SW 2740

Countertop: Carrara Bianco Quartz

**POWDER BATH** 

**% FERGUSON®** 

Cabinets: Storm

Tile: Marmo Paloais Cala Blue Marble