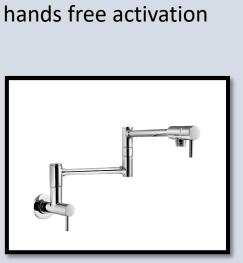

## KITCHEN AND BUTLER'S PANTRY

Countertops: Calcatta Novus CQ

Cabinets: Snowbound SW 7004

Island: Fog Gray

Island Pendant 2

33" Apron Sink

**Pfister** Pull Down Spray with

Butler's