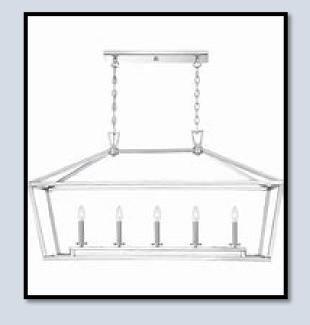

## 4115 GRENNOCH



\*Design elements subject to change and availability

Prices, plans, dimensions, features, specifications and materials are subject to change without notice or obligation. Illustrations are artists depictions only and may differ from completed improvements. Copyright 2021 Laird Custom Homes, Inc. – All Rights Reserved



Brick: Whitefield STB&S or Painted

Trim: Dovetail SW 7018

Shingles: Charcoal



**Outdoor Lighting** 



Six lite Ebony Double Front Door



Porch Flooring 12x24



Porch ceiling stain: Classic Gray

## **INTERIOR PAINT**



Trim: Snowbound SW 7004

Walls: Snowbound SW7004

Study Accent Wall: TBD if we do an accent wall



Cabinets: Snowbound SW 7004

Island: Mineral Gray SW 2740

# LIGHTING









Dining #FERGUSON®

## KITCHEN AND BUTLER'S PANTRY



Countertops: Calcatta Novus CQ



Cabinets: Snowbound SW 7004



Island: Fog Gray



Island Pendant 2



33" Apron Sink



**Pfister** Pull Down Spray with

Butler's



Countertop: Carrara Bianco Quartz



**POWDER BATH** 



**% FERGUSON®** 



Cabinets: Storm



Tile: Marmo Paloais Cala Blue Marble



# LAUNDRY



Countertop: Gray Quartz



Cabinets: Snowbound SW 7004



Tile: Montalcino Arina Bianco Matte FD



25" Deep Laundry Sink



Pull down spray faucet

### **GAME ROOM**



Countertop: Concrete Gray Quartz HT



Cabinets: Snowbound SW 7004

## SECONDARY #2 (Back Left)



Tile: Cesari Bianca FD

## SECONDARY #3 (Middle)



# SECONDARY #4 (Front Right)







#### **APPLIANCE PACKAGE**







48" Dual Fuel Range with Griddle