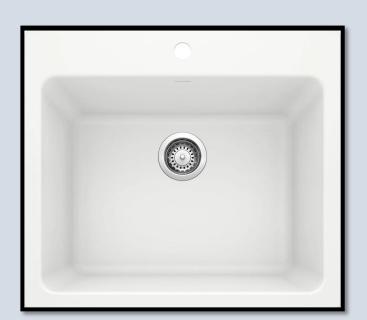

## KITCHEN AND BUTLER'S PANTRY

Countertops: Calcatta Novus CQ

Cabinets: Snowbound SW 7004

Island: Fog Gray

Island Pendant 2

33" Apron Sink

**Pfister** Pull Down Spray with

Butler's