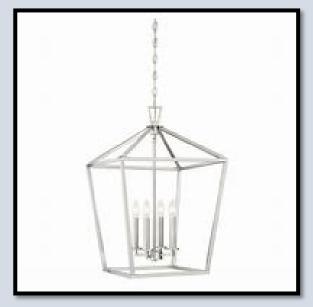

## 4115 GRENNOCH



\*Design elements subject to change and availability

Prices, plans, dimensions, features, specifications and materials are subject to change without notice or obligation. Illustrations are artists depictions only and may differ from completed improvements. Copyright 2021 Laird Custom Homes, Inc. – All Rights Reserved



Brick: Whitefield STB&S or Painted

Trim: Dovetail SW 7018

Shingles: Charcoal



**Outdoor Lighting** 



Six lite Ebony Double Front Door



Porch Flooring 12x24



Porch ceiling stain: Classic Gray

## **INTERIOR PAINT**



Trim: Snowbound SW 7004

Walls: Snowbound SW7004

Study Accent Wall: TBD if we do an accent wall



Cabinets: Snowbound SW 7004

Island: Mineral Gray SW 2740

# LIGHTING









Dining #FERGUSON®

## KITCHEN AND BUTLER'S PANTRY



Countertops: Calcatta Novus CQ



Cabinets: Snowbound SW 7004



Island: Fog Gray



Island Pendant 2



33" Apron Sink



**Pfister** Pull Down Spray with

Butler's



Countertop: Carrara Bianco Quartz



**POWDER BATH** 



**% FERGUSON®** 



Cabinets: Storm



Tile: Marmo Paloais Cala Blue Marble



# LAUNDRY



Countertop: Gray Quartz



Cabinets: Snowbound SW 7004



Tile: Montalcino Arina Bianco Matte FD



25" Deep Laundry Sink



Pull down spray faucet

### **GAME ROOM**



Countertop: Concrete Gray Quartz HT



Cabinets: Snowbound SW 7004

## SECONDARY #2 (Back Left)



Tile: Cesari Bianca FD

## SECONDARY #3 (Middle)



# SECONDARY #4 (Front Right)







#### **APPLIANCE PACKAGE**







48" Dual Fuel Range with Griddle