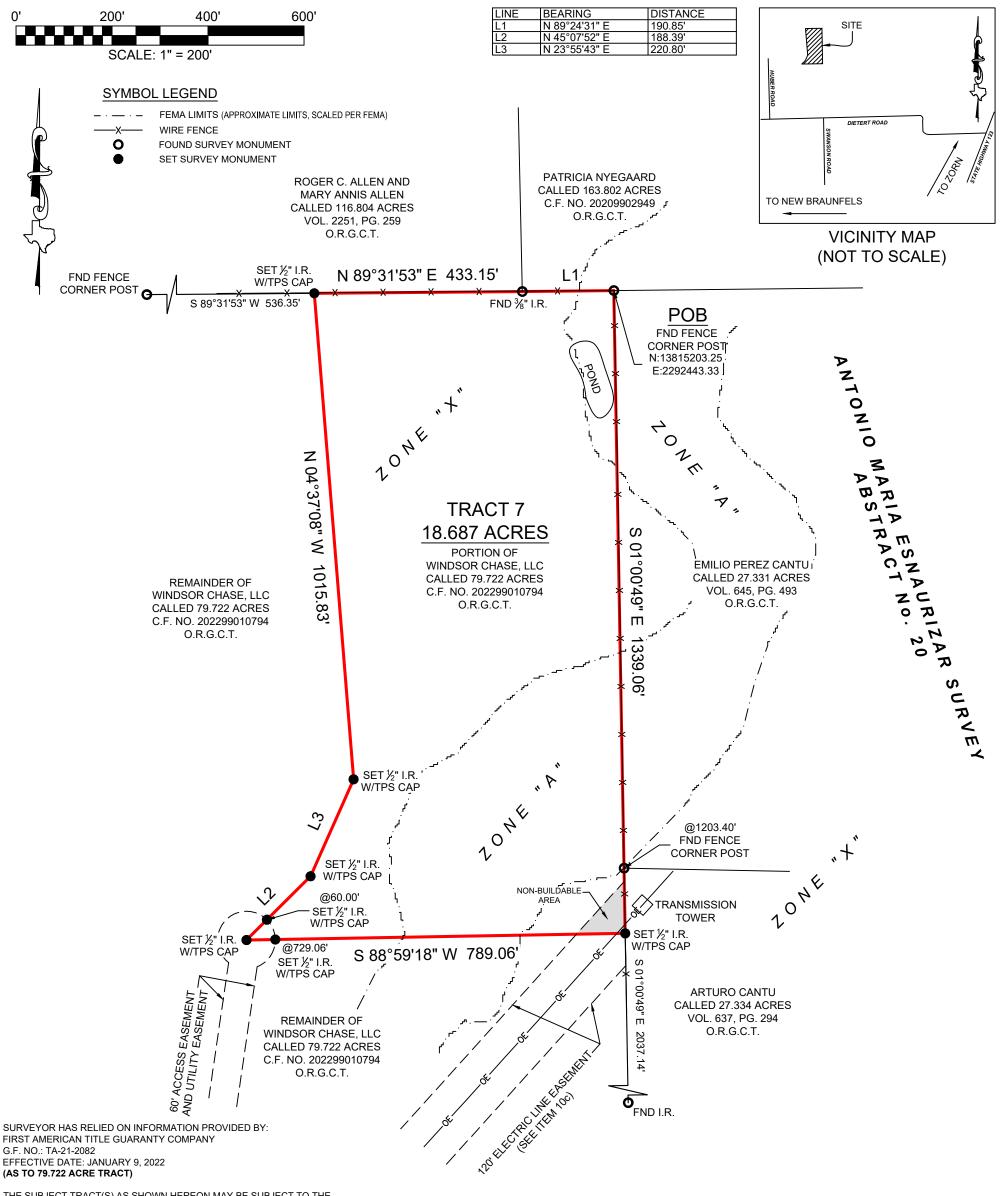

## THE SUBJECT TRACT(S) AS SHOWN HEREON MAY BE SUBJECT TO THE FOLLOWING ITEM(S) LISTED IN SCHEDULE B, OF SAID TITLE COMMITMENT:

10b. EASEMENT TO CRYSTAL CLEAR WATER SUPPLY CORP. PER VOL. 376, PG. 155, D.R.G.C.T. (DOES NOT AFFECT) 10c. ELECTRIC LINE EASEMENT AND R.O.W. TO LCRA TRANSMISSION SERVICES CORPORATION PER VOL. 2790, PG. 722, O.P.R.G.C.T. (DOES AFFECT / SHOWN HEREON)

## GENERAL NOTES:

1) SUBJECT PROPERTY LIES WITHIN THE EXTRA-TERRITORIAL JURISDICTION OF NEW BRAUNFELS, TEXAS.

| PROJECT                                              | 22784 TR7                                                                                                  |
|------------------------------------------------------|------------------------------------------------------------------------------------------------------------|
| FIELD DATE                                           | 10-10-2023                                                                                                 |
| DRAWN BY                                             | TNK                                                                                                        |
| CHECKED BY                                           | CPP                                                                                                        |
| FIELD CREW                                           | ZH                                                                                                         |
| REV 1                                                |                                                                                                            |
| REV 2                                                |                                                                                                            |
| REV 3                                                |                                                                                                            |
| REV 4                                                |                                                                                                            |
| SUR<br>3032 N. Frazier<br>Ph: 936.756.74<br>www.surv | ROFESSIONAL<br>VEYING<br>,, Conroe, Texas 77303<br>47 Fax: 936.756.7448<br>veyingtexas.com<br>No. 10083400 |

A PORTION OF THIS PROPERTY APPEARS TO LIE WITHIN THE 100 YEAR FLOODPLAIN, PER GRAPHIC SCALING OF FEMA FIRM PANEL NO. 48187C0130F, HAVING AN EFFECTIVE DATE OF 11-2-2007.

## BOUNDARY SURVEY

BEING AN 18.687 ACRE TRACT OF LAND SITUATED IN THE ANTONIO MARIA ESNAURIZAR SURVEY, ABSTRACT NUMBER 20, GUADALUPE COUNTY, TEXAS, BEING A PORTION OF THAT CERTAIN CALLED 79.722 ACRE TRACT DESCRIBED IN INSTRUMENT TO WINDSOR CHASE, LLC, RECORDED UNDER CLERK'S FILE NUMBER 202299010794 OF THE OFFICIAL RECORDS OF GUADALUPE COUNTY, TEXAS (O.R.G.C.T.), SAID 18.687 ACRE TRACT BEING MORE PARTICULARLY DESCRIBED BY ATTACHED METES AND BOUNDS DESCRIPTION.

ALL COORDINATES, BEARINGS AND DISTANCES ARE REFERENCED TO THE TEXAS COORDINATE SYSTEM OF 1983 (2011 ADJUSTMENT), CENTRAL ZONE (TXC-4203), U.S. SURVEY FEET, AND BASED ON GPS OBSERVATIONS MADE BY TEXAS PROFESSIONAL SURVEYING, LLC.

| _ | PURCHASER                                     |
|---|-----------------------------------------------|
| 3 |                                               |
|   | ADDRESSDIETERT ROAD, SEGUIN, TX, 78155        |
|   | SURVEY ······ANTONIO MARIA ESNAURIZAR, A - 20 |
|   | SUBJECT                                       |
|   | COUNTY ·······GUADALUPE                       |
|   |                                               |