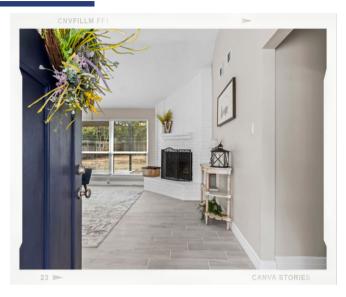

## **EXTERIOR**

- Double pane Low E windows
- New electrical panel
- · Cement fiber board siding
- New soffit and fascia
- Fresh paint outside
- Insulated garage door
- Gutters on front of home

## **INTERIOR**

- New Pex plumbing throughout the home
- Ceramic tile floors in main living area and both bathrooms
- New carpet in bedrooms and closets
- New kitchen cabinets including soft close drawers
- Drawer pulls and cabinet knobs installed
- Quartz countertops in kitchen and both bathrooms
- New garbage disposal
- Large single sink in kitchen
- Breakfast bar area in kitchen overlooking living area
- New kitchen and bath faucets including shower heads
- New ceiling fans in all bedrooms and living room
- Updated light fixtures in dining, breakfast area, and kitchen
- New bathroom vanities including soft close drawers
- New toilets in both bathrooms
- New bathtub in second bathroom
- New baseboards and casing throughout
- New front and back doors
- New door knobs
- Fresh paint in full interior of home
- · New rocker switches and plugs throughout
- New 2" faux wood blinds