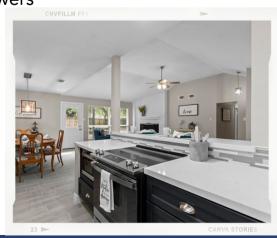

## **INTERIOR**

- New Pex plumbing throughout the home
- Ceramic tile floors in main living area and both bathrooms
- New carpet in bedrooms and closets
- New kitchen cabinets including soft close drawers
- Drawer pulls and cabinet knobs installed
- Quartz countertops in kitchen and both bathrooms
- New garbage disposal
- Large single sink in kitchen
- Breakfast bar area in kitchen overlooking living area
- New kitchen and bath faucets including shower heads
- New ceiling fans in all bedrooms and living room
- Updated light fixtures in dining, breakfast area, and kitchen
- New bathroom vanities including soft close drawers
- New toilets in both bathrooms
- New bathtub in second bathroom
- New baseboards and casing throughout
- New front and back doors
- New door knobs
- Fresh paint in full interior of home
- · New rocker switches and plugs throughout
- New 2" faux wood blinds