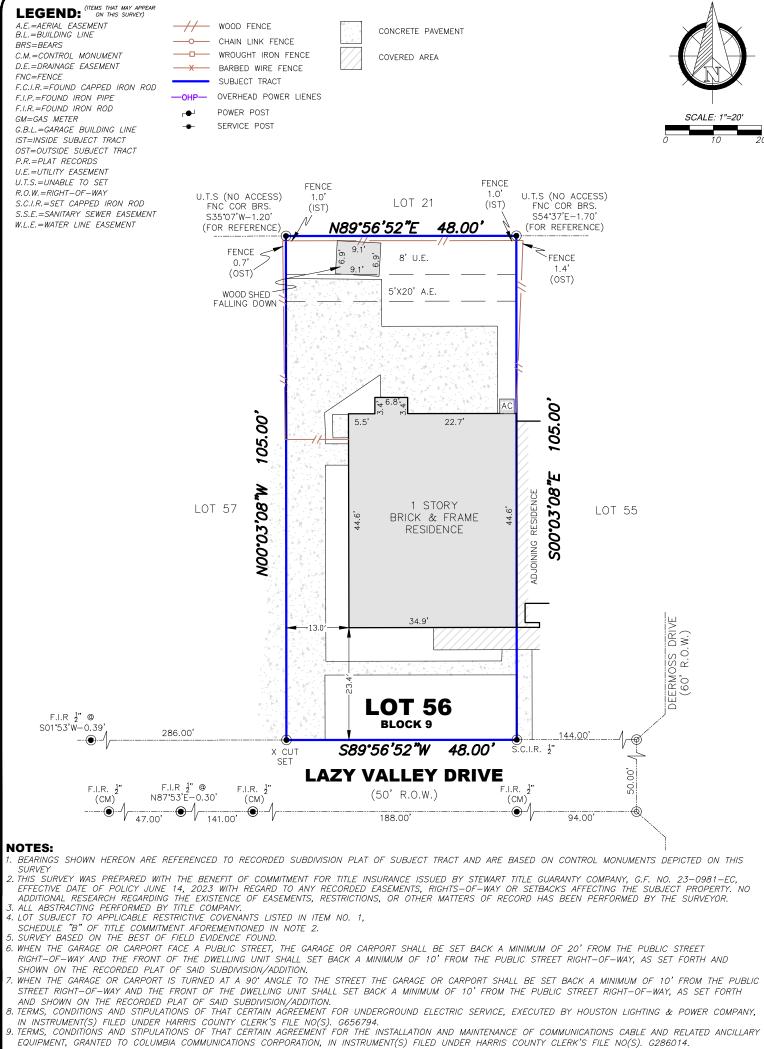

## **BOUNDARY SURVEY**

OF LOT 56. BLOCK 9. OF A REPLAT OF SILVERMILL, SECTION 1. ACCORDING TO THE MAP OR PLAT THEREOF RECORDED IN VOLUME 295, PAGE 44 OF THE MAP RECORDS OF HARRIS COUNTY, TEXAS.

ADDRESS: 19414 LAZY VALLEY DRIVE, KATY, TEXAS 77449

NO.: GF#: PURCHASER: J2306-142 6/29/2023 DECLARATION TITLE 23-0981-EC KEYLAND MARK PROPERTIES LLC

DRAFTED BY: CM CHECKED BY: JZ