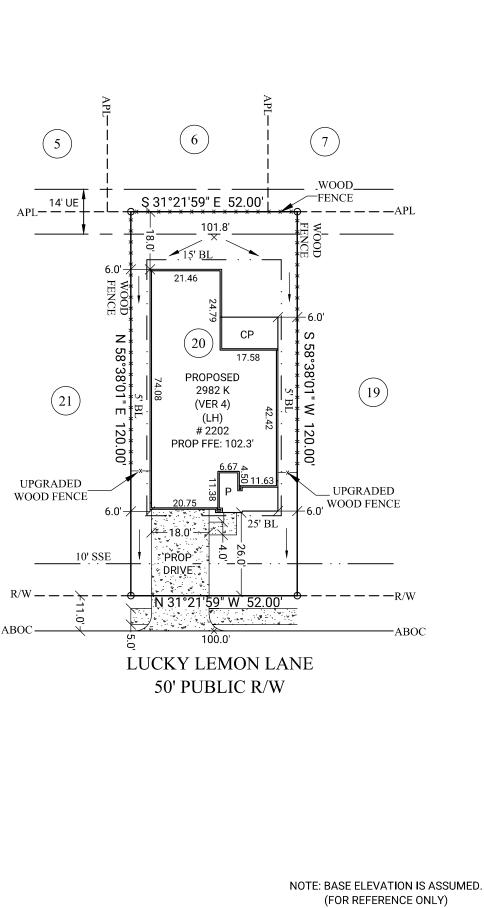

## ADDRESS: 2202 LUCKY LEMON LANE

PLAT NO. 20220254 MFE: 84.95' AREA: 6,240 S.F. ~ 0.14 ACRES

## DRAINAGE TYPE: "A"

| TOTAL FENCE<br>FRONT<br>LEFT<br>RIGHT<br>REAR<br>AREAS                                                                     | 227 LF<br>12 LF<br>81 LF<br>82 LF<br>52 LF                                                  |
|----------------------------------------------------------------------------------------------------------------------------|---------------------------------------------------------------------------------------------|
|                                                                                                                            |                                                                                             |
| LOT AREA<br>SLAB<br>LOT COVERAGE<br>INTURN<br>DRIVEWAY<br>PUBLIC WALK<br>PRIVATE WALK<br>REAR YARD AREA<br>FRONT YARD AREA | 6,240 SF<br>2,748 SF<br>44 %<br>209 SF<br>486 SF<br>168 SF<br>46 SF<br>217.5 SY<br>132.6 SY |

## OPTIONS:

4 SIDES BRICK, COVERED PATIO FRAMING, FOUNDATION & ROOF RAFTER DETAILS

| LEGEND |                                  |
|--------|----------------------------------|
| BL     | Building Line                    |
| APL    | Approximate Property Line        |
| ABOC   | Approximate Back of Curb         |
| R/W    | Right of Way                     |
| N/F    | Now or Formerly                  |
| UE     | Utility Easement                 |
| DE     | Drainage Easement                |
| SSE    | Sanitary Sewer Easement          |
| WLE    | Water Line Easement              |
| STMSE  | Storm Sewer Easement             |
| PROP   | Proposed                         |
| MFE    | Minimum Finished Floor Elevation |
| FFE    | Finished Floor Elevation         |
| GFE    | Garage Floor Elevation           |
| Ρ      | Porch                            |
| CP     | Covered Patio                    |
| PAT    | Patio                            |
| S      | Stoop                            |
| CONC   | Concrete                         |
| -X-    | Fence                            |
| TOF    | Top of Forms                     |
| RBF    | Rebar Found                      |
| RBS    | Rebar Set                        |

30

GRAPHIC SCALE: 1" = 30'

30'

NOTE: PLOT PLAN PREPARED WITHOUT BENEFIT OF TITLE.

**GENERAL NOTES:** No field work has been performed. This property is subject to additional easements or restrictions of record. Carter & Clark Surveyors is unable to warrant the accuracy of boundary information, structures, easements, and buffers that are illustrated on the subdivision plat. Utility easement has not been field verified by surveyor. contact utility contractor for location prior to construction (if applicable). This plat is for exclusive use by client. Use by third parties is at their own risk. Dimensions from house to property lines should not be used to establish fences. City sidewalks, driveway approaches, and other improvements inside the city's right of way are provided for demonstration purposes only. consult the development plans for actual construction. This plat has been calculated for closure and is found to be accurate within one foot in 10,000+ feet.