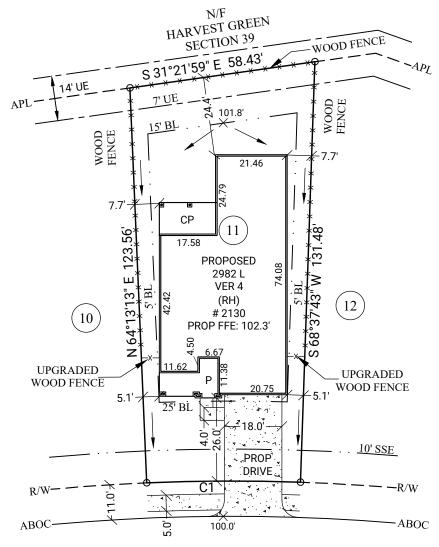

ADDRESS: 2130 BITTER MELON DRIVE

PLAT NO. 20220254

MFE: 84.95'

AREA: 6,736 S.F. ~ 0.15 ACRES

#### DRAINAGE TYPE: "A"

| TOTAL FENCE | 245 LF |
|-------------|--------|
| FRONT       | 11 LF  |
| LEFT        | 84 LF  |
| RIGHT       | 92 LF  |
| REAR        | 58 LF  |
|             |        |

| AREAS           |       |   |    |
|-----------------|-------|---|----|
| LOT AREA        | 6,73  | ó | SF |
| SLAB            | 2,748 | 3 | SF |
| LOT COVERAGE    | 4     | 1 | %  |
| INTURN          | 208   | 3 | SF |
| DRIVEWAY        | 48    | 7 | SF |
| PUBLIC WALK     | 140   | ó | SF |
| PRIVATE WALK    | 4:    | 2 | SF |
| REAR YARD AREA  | 282.4 | 4 | SY |
| FRONT YARD AREA | 120.  | 7 | SY |

| OPTIONS:                    |
|-----------------------------|
| 4 SIDES BRICK,              |
| COVERED PATIO               |
| FRAMING, FOUNDATION, & ROOF |
| RAFTER DETAILS              |

|    |         |        |        | <b>Chord Bearing</b> |
|----|---------|--------|--------|----------------------|
| C1 | 625.00' | 48.09' | 48.08' | N 23°34'32" W        |

### BITTER MELON DRIVE 50' PUBLIC R/W

#### LEGEND

BL Building Line

APL Approximate Property Line ABOC Approximate Back of Curb

R/W Right of Way

N/F Now or Formerly

UE Utility Easement

DE Drainage Easement

SSE Sanitary Sewer Easement

WLE Water Line Easement

STMSE Storm Sewer Easement

PROP Proposed

MFE Minimum Finished Floor Elevation

FFE Finished Floor Elevation
GFE Garage Floor Elevation

Porch CP **Covered Patio** PAT Patio S Stoop CONC Concrete -x-Fence TOF Top of Forms **RBF** Rebar Found RBS Rebar Set

**SUB: Harvest Green** 

LOT: 11 BL: 2

SEC: 40

Richmond , Fort Bend County, Texas

PLOT PLAN FOR:

D.R.HORTON America's Builder

ORDER DATE: 02/24/2023 20230209794 DRH\_HTX\_S FC: N/A

3090 Premiere Parkway, Suite 600 Duluth, GA 30097 866.637.1048 www.carterandclark.com FIRM LICENSE: 10193759