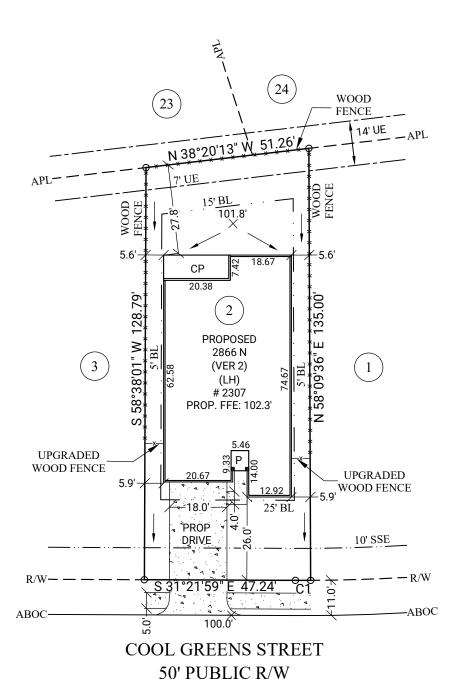

ADDRESS: 2307 COOL GREENS STREET

PLAT NO. 20220254 MFE: 84.95'

AREA: 6,786 S.F. ~ 0.16 ACRES

## **DRAINAGE TYPE: "A"**

| <b>1</b>    |               |
|-------------|---------------|
| TOTAL FENCE | 246 <b>LF</b> |
| FRONT       | 12 <b>LF</b>  |
| LEFT        | 86 <b>LF</b>  |
| RIGHT       | 97 <b>LF</b>  |
| REAR        | 51 <b>LF</b>  |
|             |               |

| AREAS           |                 |
|-----------------|-----------------|
| LOT AREA        | 6,786 <b>SF</b> |
| SLAB            | 2,882 <b>SF</b> |
| LOT COVERAGE    | 43 <b>%</b>     |
| INTURN          | 208 <b>SF</b>   |
| DRIVEWAY        | 551 <b>SF</b>   |
| PUBLIC WALK     | 169 <b>SF</b>   |
| PRIVATE WALK    | 51 <b>SF</b>    |
| REAR YARD AREA  | 250.0 <b>SY</b> |
| FRONT YARD AREA | 138.6 <b>SY</b> |
|                 |                 |

## **LEGEND**

BL **Building Line** 

Approximate Property Line APL ABOC Approximate Back of Curb

R/W Right of Way N/F Now or Formerly **Utility Easement** UE DE **Drainage Easement** SSE Sanitary Sewer Easement **WLE** Water Line Easement STMSE **Storm Sewer Easement** 

**PROP** Proposed

MFE Minimum Finished Floor Elevation

Finished Floor Elevation **FFE GFE Garage Floor Elevation** 

Porch CP **Covered Patio** PAT Patio Stoop CONC Concrete -X-**Fence** TOF Top of Forms **RBF** Rebar Found RBS Rebar Set

| - [0 | Curve | Radius  | Length | Chord | Chord Bearing |
|------|-------|---------|--------|-------|---------------|
|      | C1    | 575.00' | 4.75'  | 4.75' | S 31°36'12" E |

NOTE: BASE ELEVATION IS ASSUMED. (FOR REFERENCE ONLY)

NOTE: PLOT PLAN PREPARED WITHOUT BENEFIT OF TITLE.

GENERAL NOTES: No field work has been performed. This property is subject to additional easements or restrictions of record. Carter & Clark Surveyors is unable to warrant the accuracy of boundary information, structures, easements, and buffers that are illustrated on the subdivision plat. Utility easement has not been field verified by surveyor. contact utility contractor for location prior to construction (if applicable). This plat is for exclusive use by client. Use by third parties is at their own risk. Dimensions from house to property lines should not be used to establish fences. City sidewalks, driveway approaches, and other improvements inside the city's right of way are provided for demonstration purposes only. consult the development plans for actual construction. This plat has been calculated for closure and is found to be accurate within one foot in 10.000+ feet.

**SUB: Harvest Green** 

LOT: 2BL: 4

**SEC: 40** 

Richmond, Fort Bend County, Texas

ORDER DATE: 02/24/2023 20230209774 DRH\_HTX\_S FC: N/A

3090 Premiere Parkway, Suite 600 Duluth, GA 30097 866.637.1048

www.carterandclark.com FIRM LICENSE: 10193759