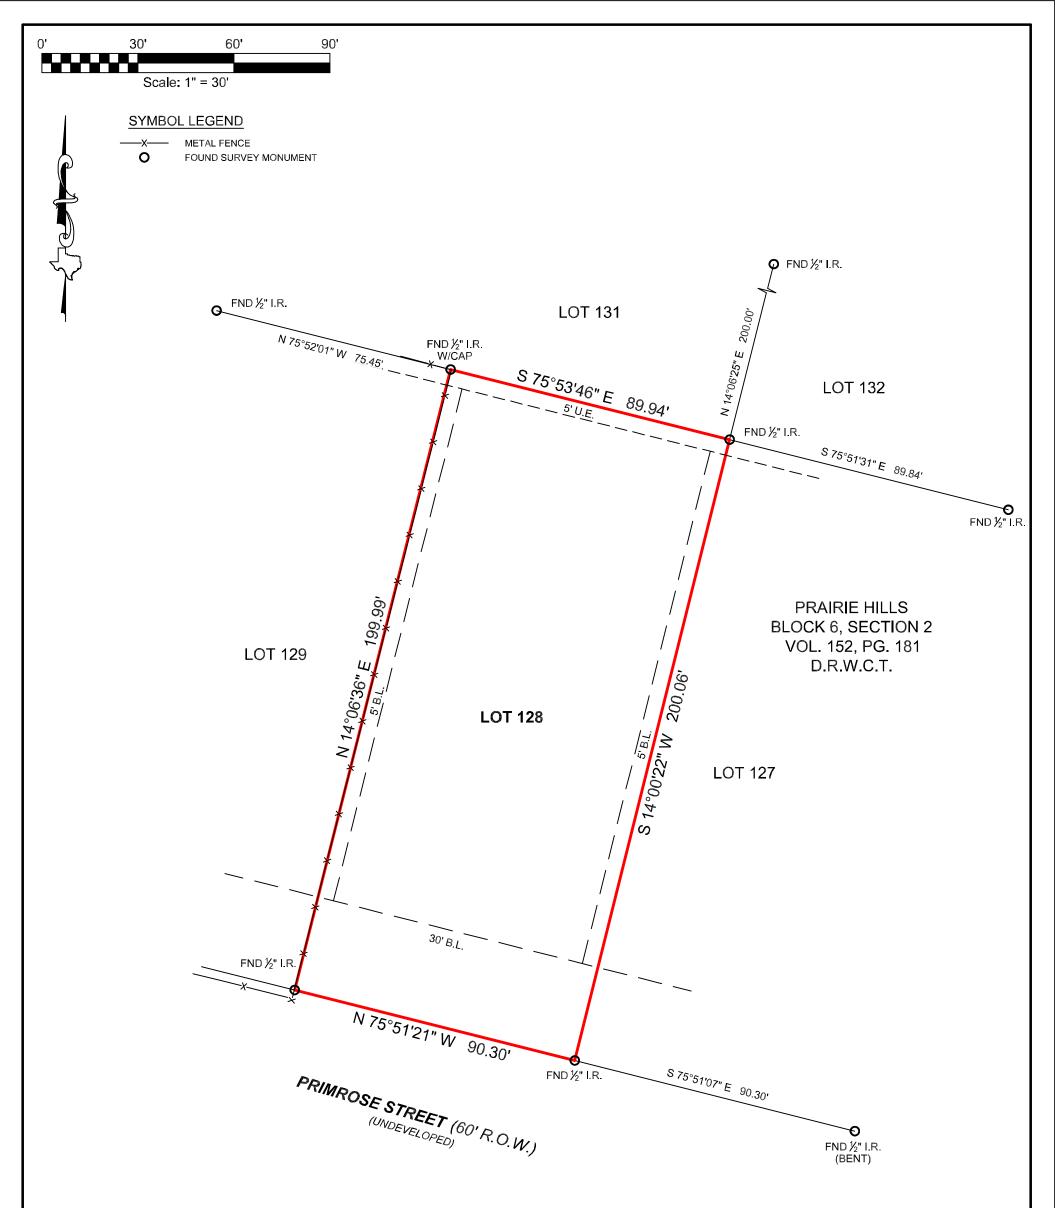

## BOUNDARY SURVEY

SURVEYOR HAS RELIED ON INFORMATION PROVIDED BY: WESTCOR LAND TITLE INSURANCE COMPANY G.F. NO. 2370552SP EFFECTIVE DATE: JULY 9, 2023

THE SUBJECT TRACT(S) AS SHOWN HEREON MAY BE SUBJECT TO THE FOLLOWING ITEM LISTED IN SCHEDULE B, OF SAID TITLE COMMITMENT:

1. THOSE AS PER ITEM 1 & 10(G), SCHEDULE B, OF SAID TITLE COMMITMENT.

| PROJECT NUMBER                                                                                                             | 34203                                |                                                                                                                                          |                                                                                   |
|----------------------------------------------------------------------------------------------------------------------------|--------------------------------------|------------------------------------------------------------------------------------------------------------------------------------------|-----------------------------------------------------------------------------------|
| DATE                                                                                                                       | 08-31-2023                           |                                                                                                                                          | THIS SURVEY WAS CREATED FROM NOTES AND OBSERVATIONS TAKEN ON THE                  |
| DRAWN BY                                                                                                                   | CSP                                  | YEAR FLOODPLAIN PER GRAPHIC SCALING OF COMMUNITY PANEL<br>NO. 48473C0155F HAVING AN EFFECTIVE DATE OF 5/16/2019.                         | GROUND UNDER MY DIRECT SUPERVISION, AND IS TRUE AND CORRECT AT TIME OF<br>SURVEY. |
| CHECKED BY                                                                                                                 | GM                                   |                                                                                                                                          |                                                                                   |
| FIELD CREW                                                                                                                 | SS                                   | ALL COORDINATES, BEARINGS AND DISTANCES ARE REFERENCED TO THE TEXAS                                                                      | OF                                                                                |
| REVISION 1                                                                                                                 |                                      | COORDINATE SYSTEM OF 1983 (2011 ADJUSTMENT), SOUTH CENTRAL ZONE<br>(TXSC-4204), U.S. SURVEY FEET, AND ARE BASED ON GPS OBSERVATIONS MADE | A A A A A A A A A A A A A A A A A A A                                             |
| REVISION 2                                                                                                                 |                                      | BY TEXAS PROFESSIONAL SURVEYING, LLC.                                                                                                    | S. LO STEP. JUN                                                                   |
| REVISION 3                                                                                                                 |                                      |                                                                                                                                          |                                                                                   |
| REVISION 4                                                                                                                 |                                      |                                                                                                                                          | (& CARFY A. JOHNSON )                                                             |
| TEXAS PROFES<br>SURVEYIN<br>3032 N. Frazier, Conroe, T<br>Ph: 936.756.7447 Fax: 93<br>www.surveyingtexa<br>Firm No. 100834 | Texas 77303<br>36.756.7448<br>as.com | PURCHASER                                                                                                                                | Carey A. Johnson                                                                  |