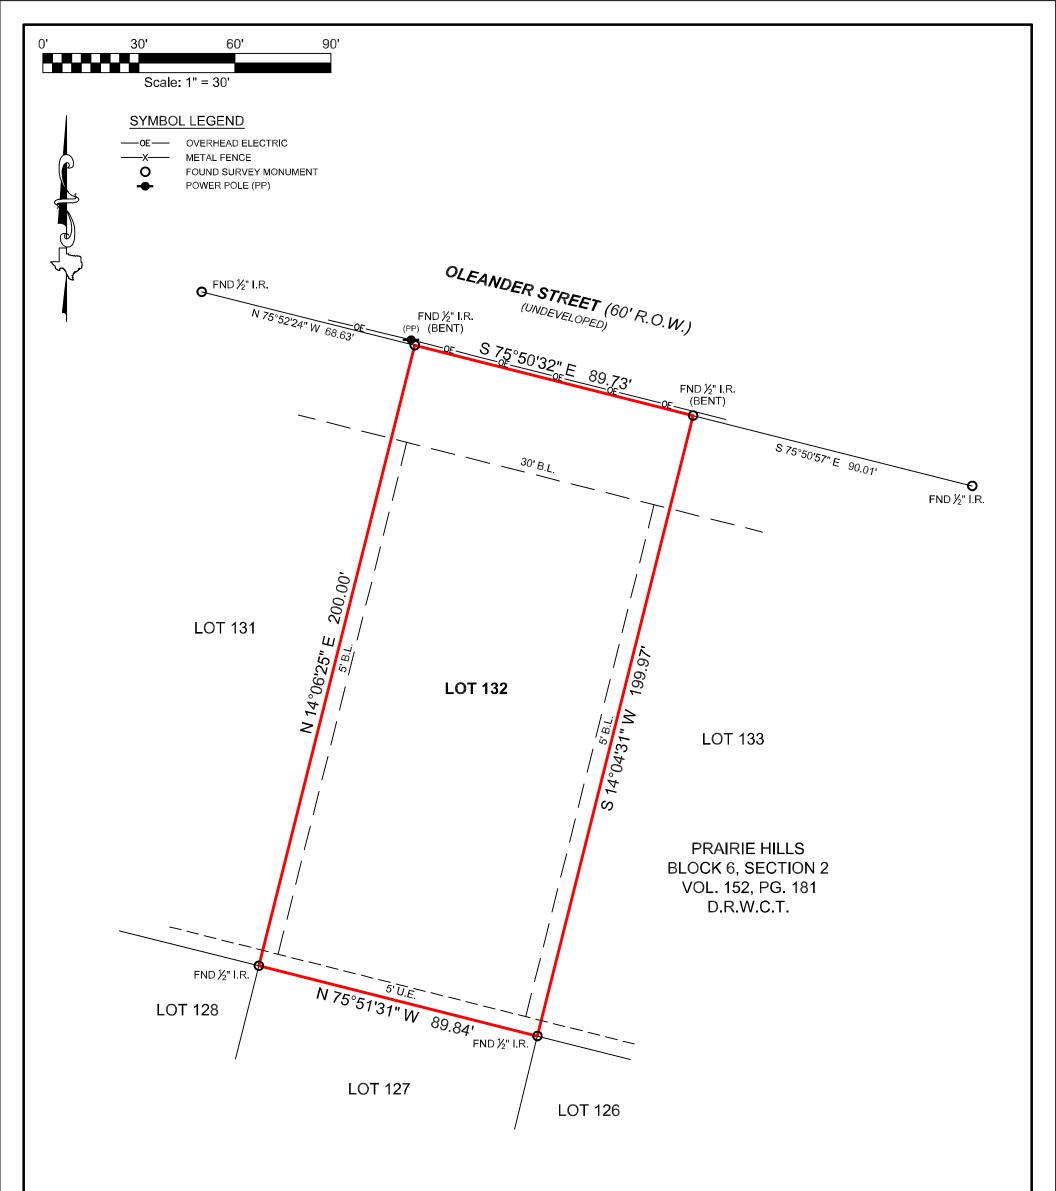

NO PORTION OF THIS PROPERTY APPEARS TO LIE WITHIN THE 100 YEAR FLOODPLAIN PER GRAPHIC SCALING OF COMMUNITY PANEL NO. 48473C0155F HAVING AN EFFECTIVE DATE OF 5/16/2019.

ORDINATES, BEARINGS AND DISTANCES ARE REFERENCED TO THE TEXAS DRDINATE SYSTEM OF 1983 (2011 ADJUSTMENT), SOUTH CENTRAL ZONE -4204), U.S. SURVEY FEET, AND ARE BASED ON GPS OBSERVATIONS MADE BY TEXAS PROFESSIONAL SURVEYING, LLC.

| PURCHASER      | ······TEXAS LIBERTY HOLDINGS, LLC        |   |
|----------------|------------------------------------------|---|
| ADDRESS        | OLEANDER STREET, PRAIRIE VIEW, TX, 77484 |   |
| SURVEY         | G A DENNETT, A - 124                     |   |
| SUBJECT ······ | LOT 132, BLOCK 6                         |   |
| SUBDIVISION    | PRAIRIE HILLS, SECTION 2                 | _ |
| RECORDING      | WOLUME 152, PAGE 181, DEED RECORDS       | ( |
| COUNTY         | ······WALLER                             | 1 |
|                |                                          |   |