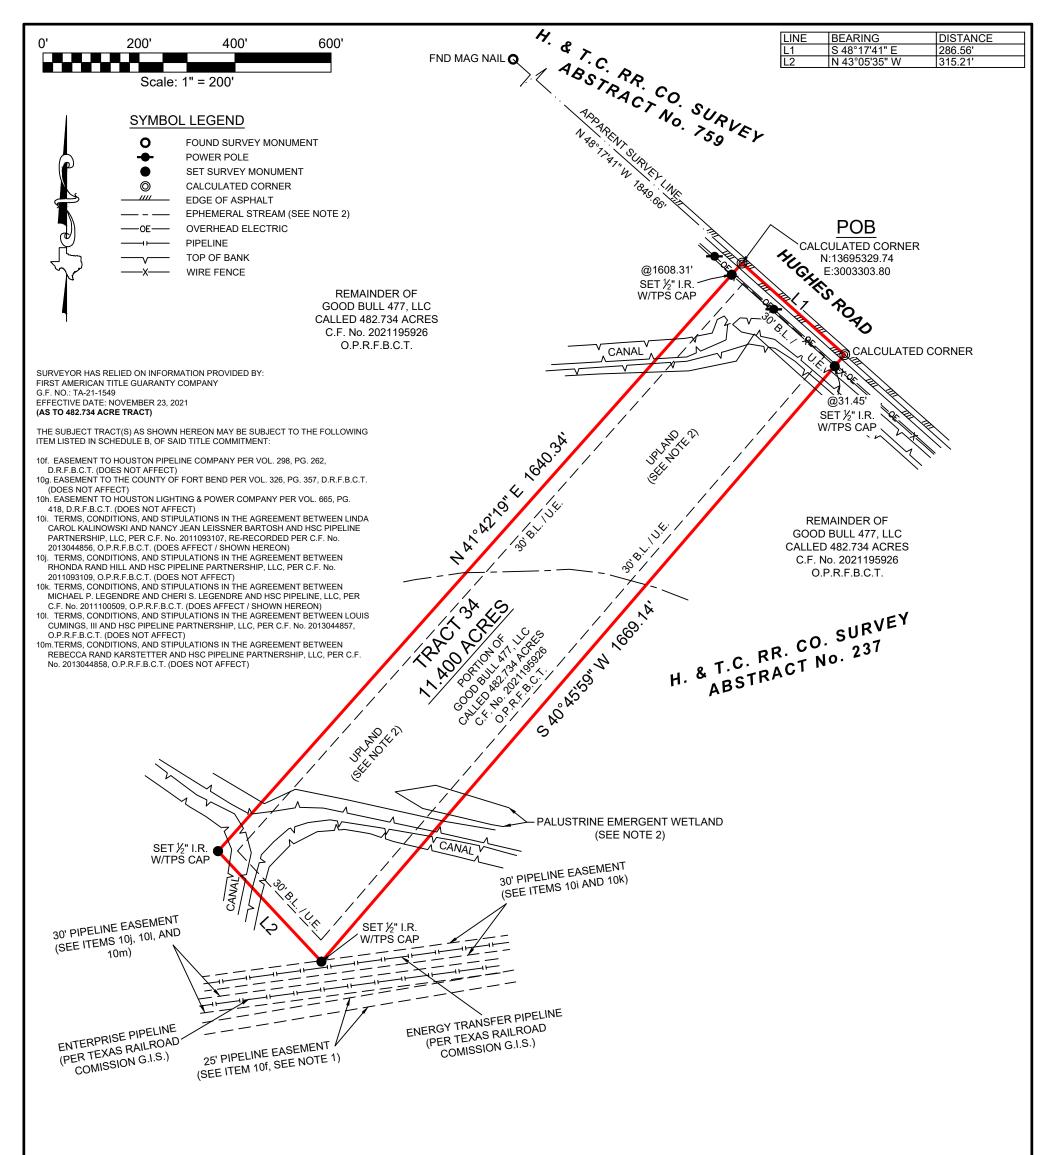

## GENERAL NOTES:

1). 25' PIPELINE EASEMENT SHALL BE TERMINATED AFTER A PERIOD OF 2 YEARS OF CONTINUOUS ABANDONMENT.

2). WETLAND DATA SHOWN PER WETLAND DELINEATION REPORT PROVIDED BY GHD, DATED AUGUST 10, 2023, 1755 WITTINGTON PLACE, DALLAS, TEXAS 75234

3), OWNERS MUST CONTACT THE U S ARMY CORPS OF ENGINEERS GALVESTON DISTRICT P.O. BOX 1229 GALVESTON, TX 77553-1229 BEFORE BEGINNING CONSTRUCTION.

| PROJECT NUMBER                                                                                                                                               | 20814_TR 34 |
|--------------------------------------------------------------------------------------------------------------------------------------------------------------|-------------|
| DATE                                                                                                                                                         | 11/08/2022  |
| DRAWN BY                                                                                                                                                     | ABS         |
| CHECKED BY                                                                                                                                                   | TNK/CPP     |
| FIELD CREW                                                                                                                                                   | TC          |
| REVISION 1                                                                                                                                                   | 4/24/2023   |
| REVISION 2                                                                                                                                                   | 5/9/2023    |
| REVISION 3                                                                                                                                                   | 11/16/2023  |
| REVISION 4                                                                                                                                                   | 1/9/2024    |
| REVISION 5                                                                                                                                                   | 1/23/2024   |
| TEXAS PROFESSIONAL<br>SURVEYING<br>3032 N. Frazier, Conroe, Texas 77303<br>Ph: 936.756.7447 Fax: 936.756.7448<br>www.surveyingtexas.com<br>Firm No. 10083400 |             |

NO PORTION OF THIS PROPERTY APPEARS TO LIE WITHIN THE 100 YEAR FLOODPLAIN PER GRAPHIC SCALING OF FEMA FIRM PANEL NO. 48157C0525M HAVING AN EFFECTIVE DATE OF 12/11/2017.

## BOUNDARY SURVEY

BEING A 11.400 ACRE TRACT SITUATED IN THE H. & T.C RR. CO. SURVEY, ABSTRACT NUMBER 237, FORT BEND COUNTY, TEXAS, BEING A PORTION OF THAT CERTAIN CALLED 482.734 ACRE TRACT DESCRIBED IN INSTRUMENT TO GOOD BULL 477, LLC, RECORDED UNDER CLERK'S FILE NUMBER 2021195926, OF THE OFFICIAL PUBLIC RECORDS OF FORT BEND COUNTY, TEXAS (O.P.R.F.B.C.T.), SAID 11.400 ACRE TRACT BEING MORE PARTICULARLY DESCRIBED BY ATTACHED METES AND BOUNDS DESCRIPTION.

ALL COORDINATES, BEARINGS AND DISTANCES ARE REFERENCED TO THE TEXAS COORDINATE SYSTEM OF 1983 (2011 ADJUSTMENT), SOUTH CENTRAL ZONE (TXSC-4204), U.S. SURVEY FEET, AND ARE BASED ON GPS OBSERVATIONS MADE BY TEXAS PROFESSIONAL SURVEYING, LLC

SURVEY ......H. & T.C. RR. CO. SURVEY, A - 237 SUBJECT ········11.400 ACRES -----FORT BEND COUNTY

Thomas A. McIntyre Registered Professional Land Surveyor No. 6921