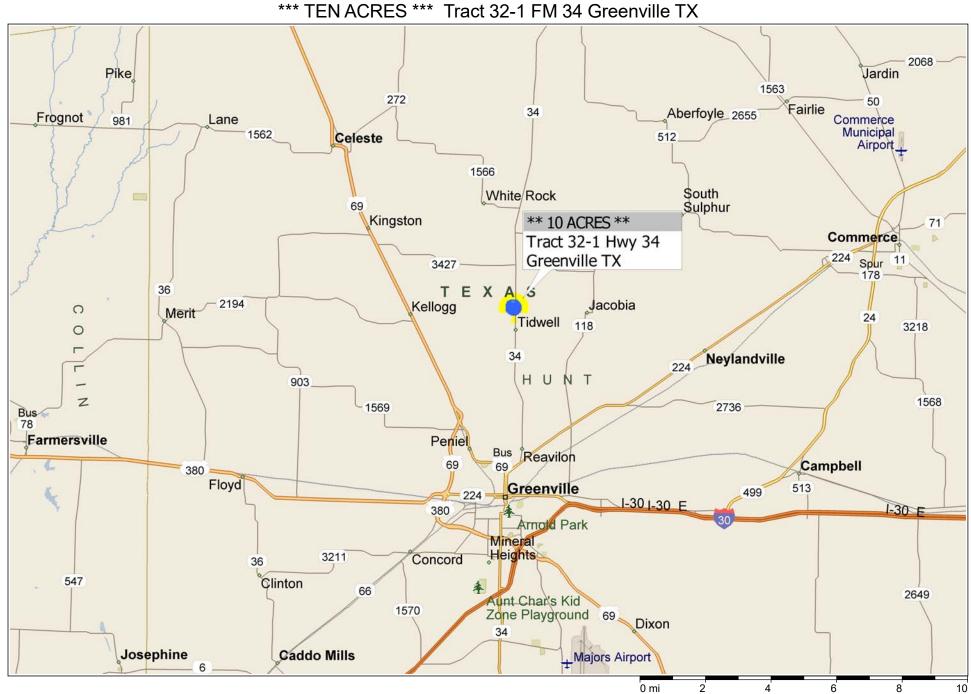

Copyright © and (P) 1988–2010 Microsoft Corporation and/or its suppliers. All rights reserved. http://www.microsoft.com/mappoint/

Certain mapping and Girp 1990–2010 Minusson Composition and in supprises. An inglus reserved. The Data for areas of Canada includes information taken with permission from Canadian authorities, including: © Her Majesty the Queen in Right of Canada, © Queen's Printer for Ontario. NAVTEQ and NAVTEQ ON BOARD are trademarks of NAVTEQ. © 2010 NAVTEQ. © 2010 Tele Atlas North America, Inc. All rights reserved. Tele Atlas and Tele Atlas North America are trademarks of Tele Atlas, Inc. © 2010 by Applied Geographic Systems. All rights reserved.