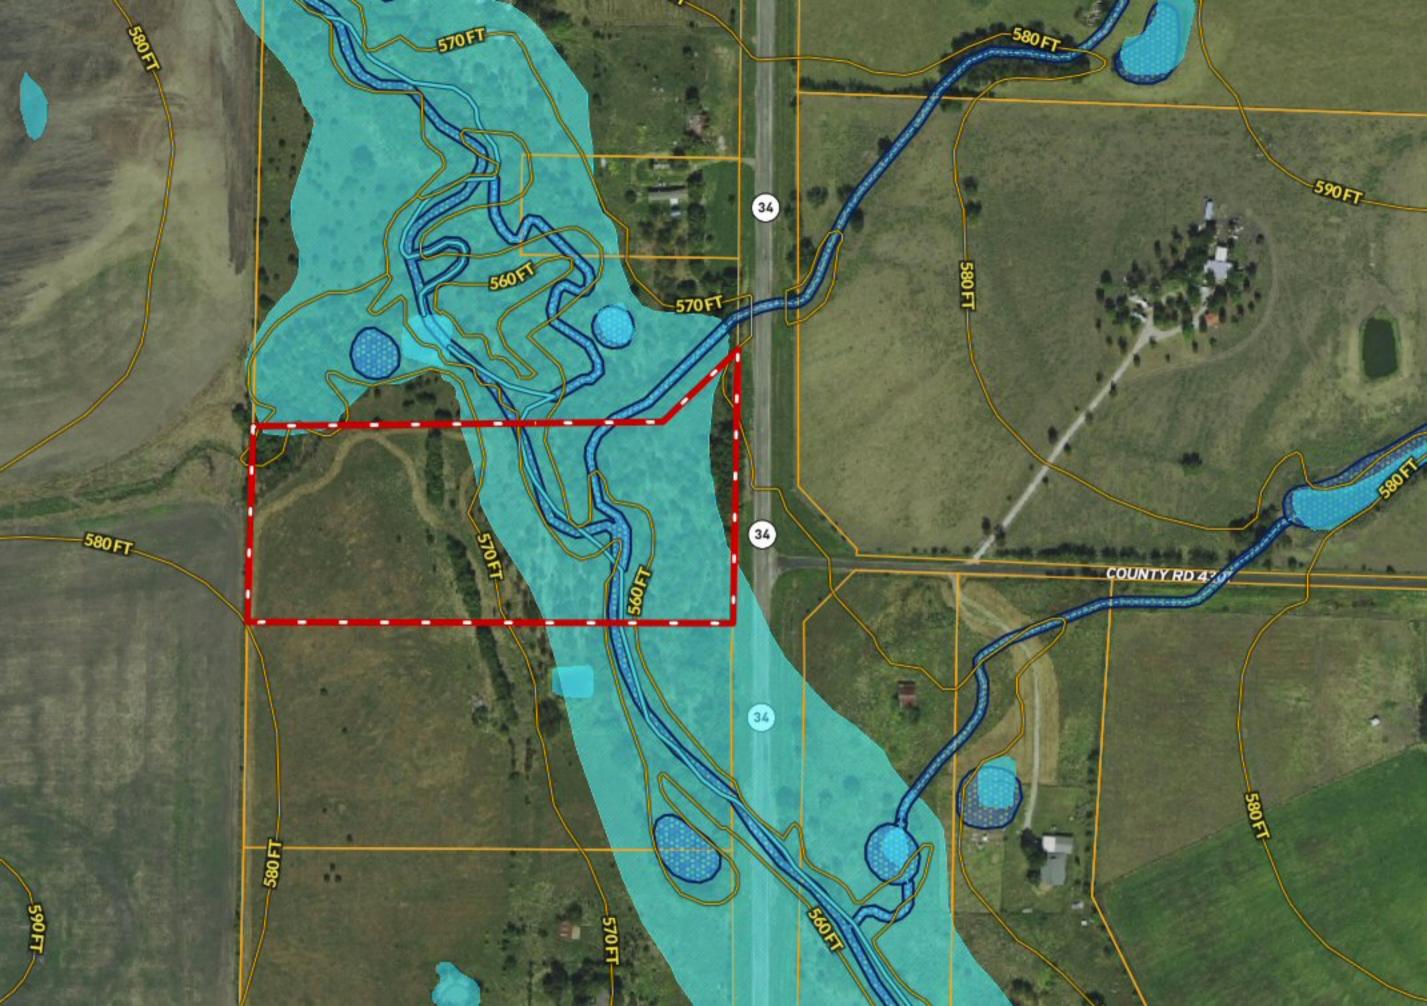

Copyright © and (P) 1988–2010 Microsoft Corporation and/or its suppliers. All rights reserved. http://www.microsoft.com/mappoint/

Certain mapping and Girp 1990–2010 Minusson Composition and in supprises. An inglus reserved. The Data for areas of Canada includes information taken with permission from Canadian authorities, including: © Her Majesty the Queen in Right of Canada, © Queen's Printer for Ontario. NAVTEQ and NAVTEQ ON BOARD are trademarks of NAVTEQ. © 2010 NAVTEQ. © 2010 Tele Atlas North America, Inc. All rights reserved. Tele Atlas and Tele Atlas North America are trademarks of Tele Atlas, Inc. © 2010 by Applied Geographic Systems. All rights reserved.