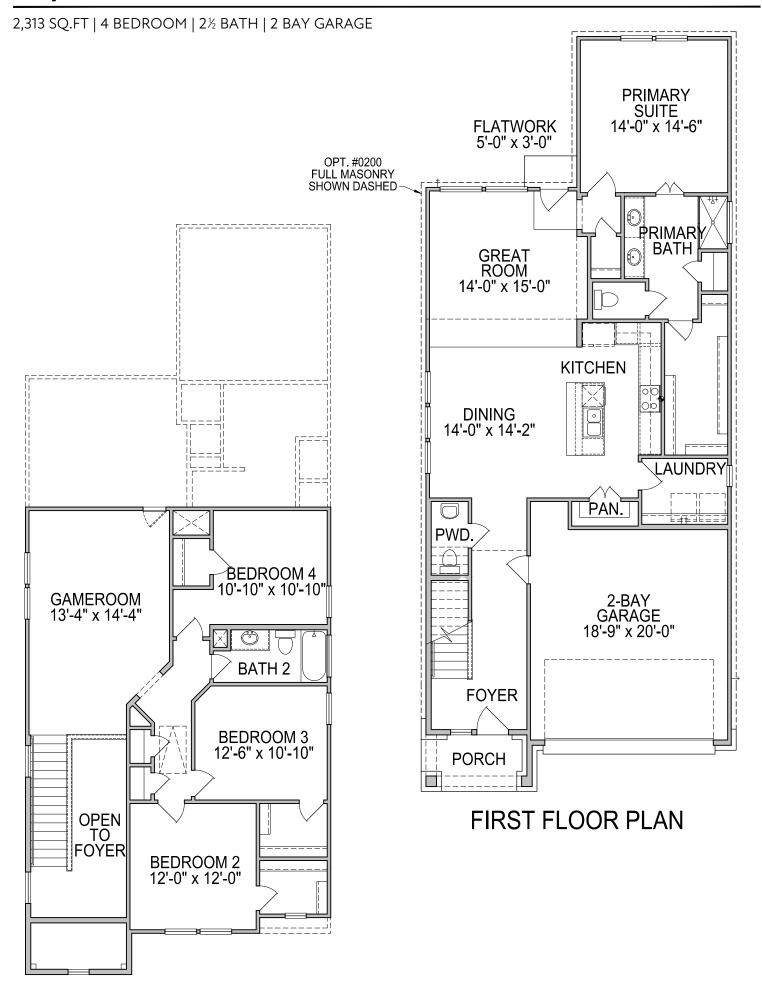

## Tyler



SECOND FLOOR PLAN

TriPointeHomes.com/Houston V600

life-Changing by Design



## Tyler

2,313 SQ.FT | 4 BEDROOM | 2½ BATH | 2 BAY GARAGE

## Plan Options





FIRST FLOOR PLAN OPT. #0668 PRIMARY SUITE COFFER

FIRST FLOOR PLAN OPT. #0105 COVERED <u>OUTDOOR LIVING</u>





SECOND FLOOR PLAN <u>ELECT</u> OPT. #0308 DBL. SINKS @ BATH 2

FIRST FLOOR PLAN OPT. #0160 ELECTRIC FIREPLACE







FIRST FLOOR PLAN OPT. #0050 RAILING

TriPointeHomes.com/Houstor

Life-Changing By Design







## Tyler

2,313 SQ.FT | 4 BEDROOM | 2½ BATH | 2 BAY GARAGE





**EXTERIOR STYLE A** 







**EXTERIOR STYLE F** 

TriPointeHomes.com/Houstor

Life-Changing By Design