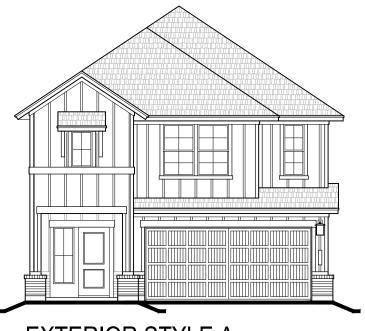

## Tyler

2,313 SQ.FT | 4 BEDROOM | 2½ BATH | 2 BAY GARAGE

## Tyler

2,313 SQ.FT | 4 BEDROOM | 2½ BATH | 2 BAY GARAGE

**EXTERIOR STYLE A** 

**EXTERIOR STYLE F** 

TriPointeHomes.com/Houstor

Life-Changing By Design