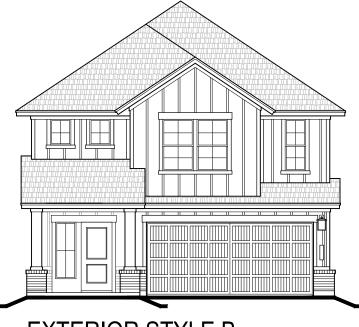

## Tyler

2,313 SQ.FT | 4 BEDROOM | 2½ BATH | 2 BAY GARAGE

## Tyler

2,313 SQ.FT | 4 BEDROOM | 2½ BATH | 2 BAY GARAGE

**EXTERIOR STYLE A** 

**EXTERIOR STYLE F** 

TriPointeHomes.com/Houstor

Life-Changing By Design