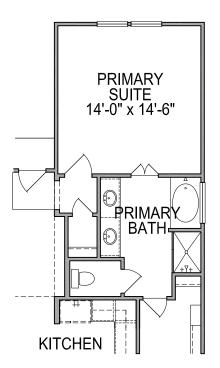

## Plan Options

FIRST FLOOR PLAN OPT. #0668 PRIMARY SUITE COFFER

FIRST FLOOR PLAN OPT. #0105 COVERED <u>OUTDOOR LIVING</u>

SECOND FLOOR PLAN <u>ELECT</u> OPT. #0308 DBL. SINKS @ BATH 2

FIRST FLOOR PLAN OPT. #0160 ELECTRIC FIREPLACE