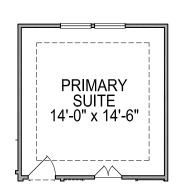

## Plan Options

FIRST FLOOR PLAN OPT. #0668 PRIMARY SUITE COFFER

FIRST FLOOR PLAN OPT. #0105 COVERED <u>OUTDOOR LIVING</u>

SECOND FLOOR PLAN <u>ELECT</u> OPT. #0308 DBL. SINKS @ BATH 2

FIRST FLOOR PLAN OPT. #0160 ELECTRIC FIREPLACE