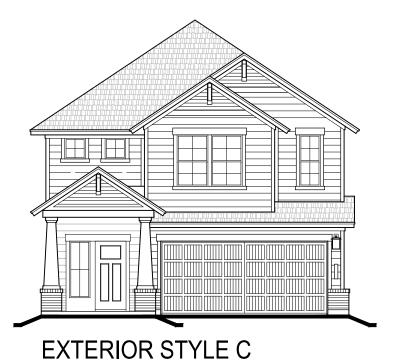

## Tyler

2,313 SQ.FT | 4 BEDROOM | 2½ BATH | 2 BAY GARAGE

## Tyler

2,313 SQ.FT | 4 BEDROOM | 2½ BATH | 2 BAY GARAGE

**EXTERIOR STYLE A** 

**EXTERIOR STYLE F** 

TriPointeHomes.com/Houstor

Life-Changing By Design