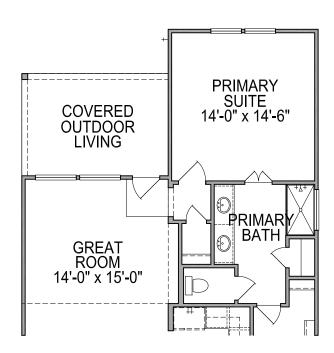

## Plan Options

FIRST FLOOR PLAN OPT. #0668 PRIMARY SUITE COFFER

FIRST FLOOR PLAN OPT. #0105 COVERED <u>OUTDOOR LIVING</u>

SECOND FLOOR PLAN <u>ELECT</u> OPT. #0308 DBL. SINKS @ BATH 2

FIRST FLOOR PLAN OPT. #0160 ELECTRIC FIREPLACE