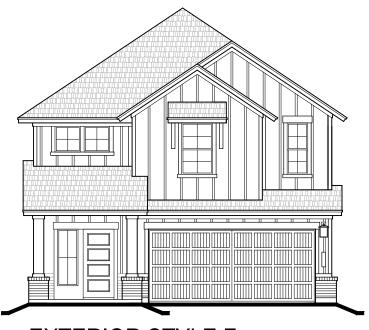

## Tyler

2,313 SQ.FT | 4 BEDROOM | 2½ BATH | 2 BAY GARAGE

## Tyler

2,313 SQ.FT | 4 BEDROOM | 2½ BATH | 2 BAY GARAGE

**EXTERIOR STYLE A** 

**EXTERIOR STYLE F** 

TriPointeHomes.com/Houstor

Life-Changing By Design