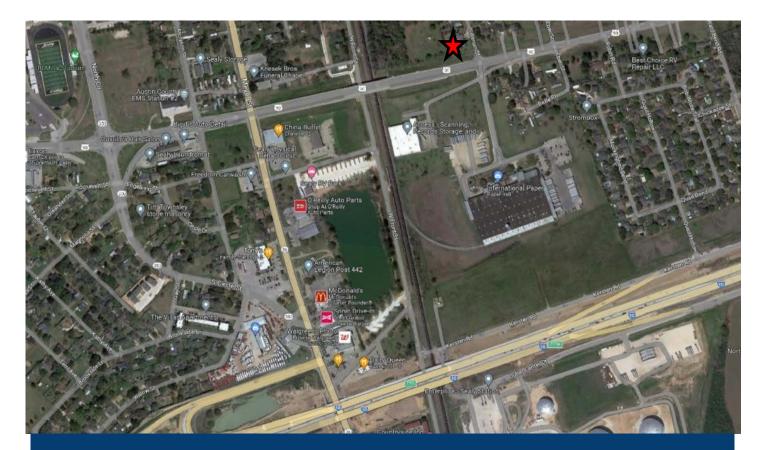

#### **Broker Contact Information**

J. Frank Monk Real Estate

Phone: 979-865-3558

Email: www.monkrealestate.com Office:

10 N. Holland, Bellville, TX 77418 Four lots combined for a total of 6.69 acres. This mixed use property is prime for commercial opportunities such as industrial,small and large businesses, single family (townhomes) or multi-family. Commercial space could be business owner or leased as investments. There is plenty of lot space to add a shop, large equipment yard, building or additional parking. Lots currently have 2 homes to be sold as is for the new owner to do as they wish. The location is added value with entire corner frontage on HWY 90 for exposure as well as easy access to I-10 and is a short commute to Katy. Property is close to schools and is in the bulls eye of the growing economy of Sealy. This property has the potential to meet your needs and then some.

## **Location Map**

| Size           | 6.69 Acres                        |  |
|----------------|-----------------------------------|--|
| Zoning         | Commercial/Multifamily/Industrial |  |
| Access         | US 90; Silliman St.               |  |
| Frontage       | 470' US HWY 90, 635' Silliman St. |  |
| Utilities      | Yes                               |  |
| County         | Austin                            |  |
| Traffic Counts | 5,646 AADT (2022)                 |  |
| Demographics   |                                   |  |
| Population     | 6,666                             |  |
| Avg. HH Income | \$68,628                          |  |