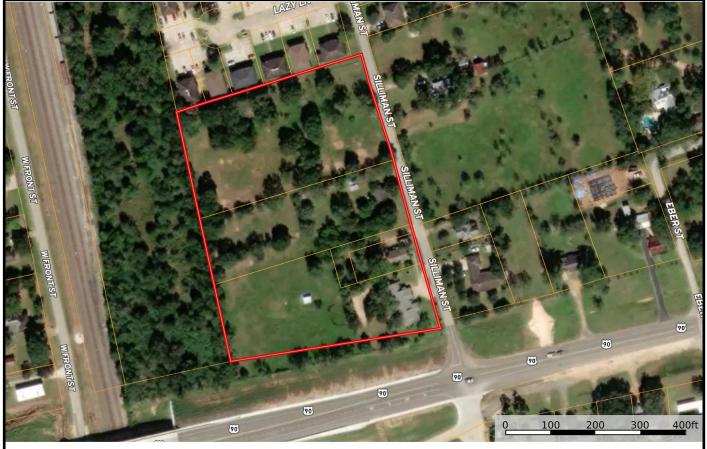

#### **Broker Contact Information**

J. Frank Monk Real Estate

Phone: 979-865-3558

Email: www.monkrealestate.com Office:

10 N. Holland, Bellville, TX 77418 Four lots combined for a total of 6.69 acres. This mixed use property is prime for commercial opportunities such as industrial,small and large businesses, single family (townhomes) or multi-family. Commercial space could be business owner or leased as investments. There is plenty of lot space to add a shop, large equipment yard, building or additional parking. Lots currently have 2 homes to be sold as is for the new owner to do as they wish. The location is added value with entire corner frontage on HWY 90 for exposure as well as easy access to I-10 and is a short commute to Katy. Property is close to schools and is in the bulls eye of the growing economy of Sealy. This property has the potential to meet your needs and then some.

## **Location Map**

| Size           | 6.69 Acres                        |  |
|----------------|-----------------------------------|--|
| Zoning         | Commercial/Multifamily/Industrial |  |
| Access         | US 90; Silliman St.               |  |
| Frontage       | 470' US HWY 90, 635' Silliman St. |  |
| Utilities      | Yes                               |  |
| County         | Austin                            |  |
| Traffic Counts | 5,646 AADT (2022)                 |  |
| Demographics   |                                   |  |
| Population     | 6,666                             |  |
| Avg. HH Income | \$68,628                          |  |

1205 Silliman St. & Hwy 90 Sealy, TX 77474 \$975,000

 Additional Property Information

 School District:
 Sealy ISD
 Water/Sewer: City
 Terrain: Partially Wooded/Flat

 Fenced:
 Partial
 Terms:
 Cash/Conventional
 Taxes:
 \$15,509/ACAD