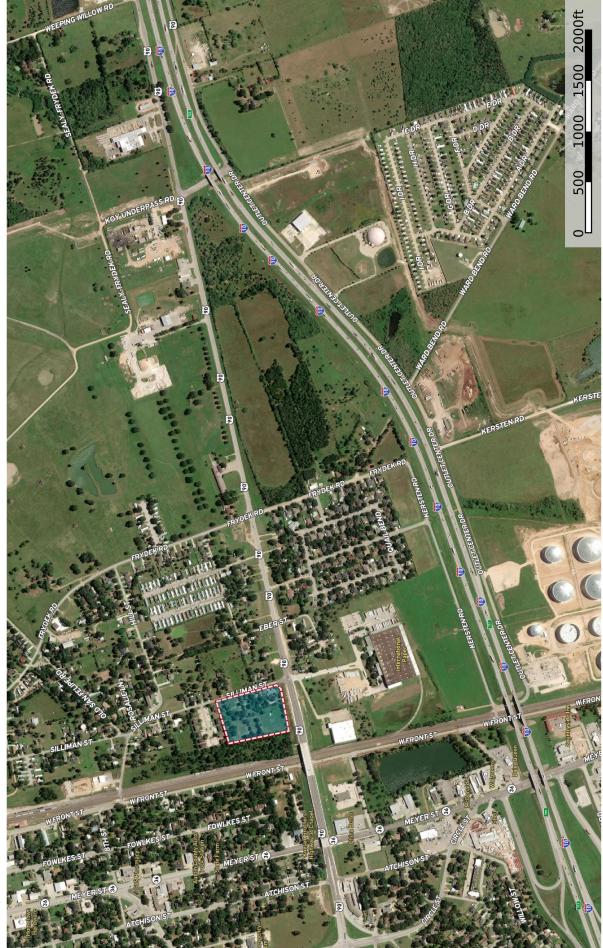

## **Location Map**

| Size           | 6.69 Acres                        |  |
|----------------|-----------------------------------|--|
| Zoning         | Commercial/Multifamily/Industrial |  |
| Access         | US 90; Silliman St.               |  |
| Frontage       | 470' US HWY 90, 635' Silliman St. |  |
| Utilities      | Yes                               |  |
| County         | Austin                            |  |
| Traffic Counts | 5,646 AADT (2022)                 |  |
| Demographics   |                                   |  |
| Population     | 6,666                             |  |
| Avg. HH Income | \$68,628                          |  |

1205 Silliman St. & Hwy 90 Sealy, TX 77474 \$975,000

 Additional Property Information

 School District:
 Sealy ISD
 Water/Sewer: City
 Terrain: Partially Wooded/Flat

 Fenced:
 Partial
 Terms:
 Cash/Conventional
 Taxes:
 \$15,509/ACAD