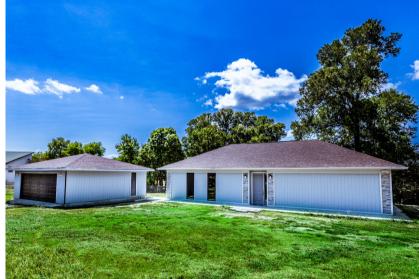

## FEATURES:

- Custom Built Home 2023
- Lakefront Community with Lake Access and Amenities •
- Sitting on 3 lots (.5551 Acres) •
- Low POA/Taxes •
- Outside of Flood Zone •
- 10' Ceilings Throughout •
- 8' Custom Order Double Paned Windows .
- 8' Custom Order Doors •
- **Granite Countertops** •
- Upgraded 5/8" Sheetrock Throughout •
- Oversized Garage- 25x25 w/18' Door
- 4-Ton Air Conditioner
- · Aerobic System
- Total of 60 Recessed Lighting Inside and Outside (40 Inside, 20 Outside)
- Soft Close Cabinets ٠
- Plex Plumbing •
- Laminated Wood/Tile Floors .
- Island w/out Cooktop .
- Security Lights/Cameras •
- Gutters
- Flex Room