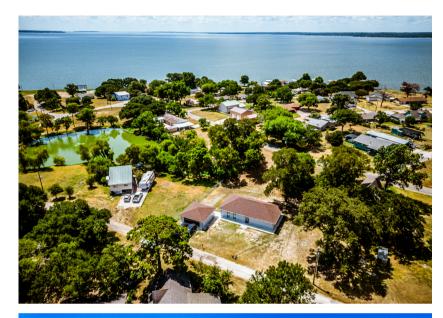

## 20 Coolcrest Dr | Point Blank, TX

2 Car

## FEATURES:

- Custom Built Home 2023
- Lakefront Community with Lake Access and Amenities •
- Sitting on 3 lots (.5551 Acres) •
- Low POA/Taxes •
- Outside of Flood Zone •
- 10' Ceilings Throughout •
- 8' Custom Order Double Paned Windows .
- 8' Custom Order Doors •
- **Granite Countertops** •
- Upgraded 5/8" Sheetrock Throughout •
- Oversized Garage- 25x25 w/18' Door
- 4-Ton Air Conditioner
- · Aerobic System
- Total of 60 Recessed Lighting Inside and Outside (40 Inside, 20 Outside)
- Soft Close Cabinets ٠
- Plex Plumbing •
- Laminated Wood/Tile Floors .
- Island w/out Cooktop .
- Security Lights/Cameras •
- Gutters
- Flex Room