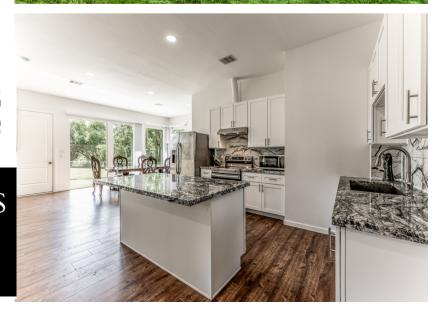

## FEATURES:

- Custom Built Home 2023
- Lakefront Community with Lake Access and Amenities •
- Sitting on 3 lots (.5551 Acres) •
- Low POA/Taxes •
- Outside of Flood Zone •
- 10' Ceilings Throughout •
- 8' Custom Order Double Paned Windows .
- 8' Custom Order Doors •
- **Granite Countertops** •
- Upgraded 5/8" Sheetrock Throughout •
- Oversized Garage- 25x25 w/18' Door
- 4-Ton Air Conditioner
- · Aerobic System
- Total of 60 Recessed Lighting Inside and Outside (40 Inside, 20 Outside)
- Soft Close Cabinets ٠
- Plex Plumbing •
- Laminated Wood/Tile Floors .
- Island w/out Cooktop .
- Security Lights/Cameras •
- Gutters
- Flex Room