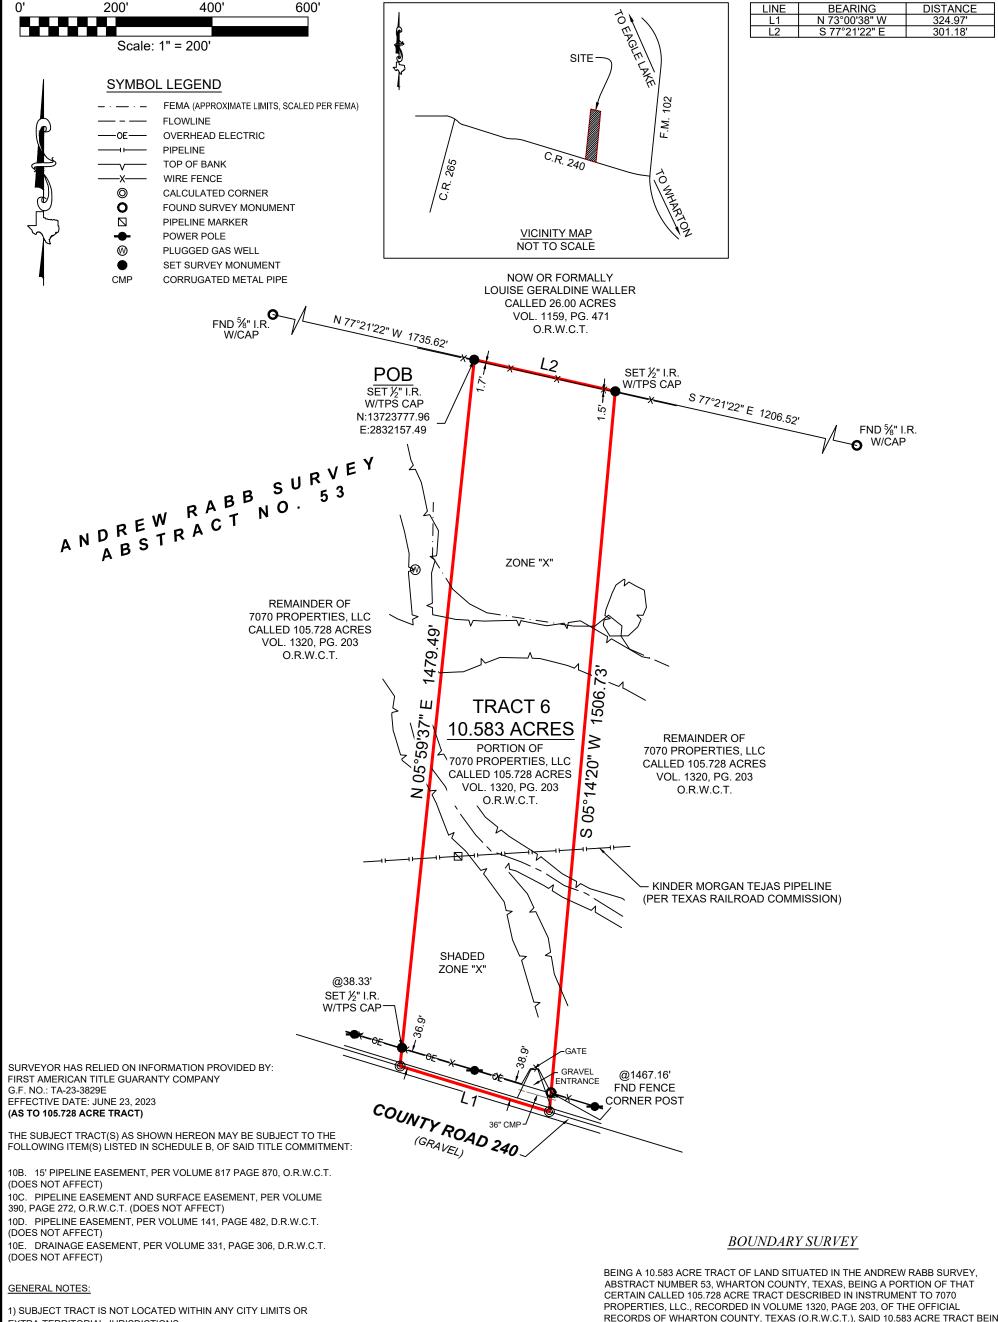

3032 N. Frazier, Conroe, Texas 77303

Ph: 936.756.7447 Fax: 936.756.7448

Firm No. 10083400

NO PORTION OF THIS PROPERTY APPEARS TO LIE WITHIN THE 100 YEAR FLOODPLAIN PER GRAPHIC SCALING OF FEMA FIRM PANEL NO. 48481C0150F HAVING AN EFFECTIVE DATE OF 12/21/2017.

ALL COORDINATES, BEARINGS AND DISTANCES ARE REFERENCED TO THE TEXAS COORDINATE SYSTEM OF 1983 (2011 ADJUSTMENT), SOUTH CENTRAL ZONE (TXSC-4204), U.S. SURVEY FEET, AND ARE BASED ON GPS OBSERVATIONS MADE BY TEXAS PROFESSIONAL SURVEYING, LLC.

PURCHASER ..... ADDRESS ......COUNTY ROAD 240, BONUS, TX 77488 SURVEY ------ANDREW RABB, A - 53 SUBJECT------10.583 ACRES COUNTY WHARTON Registered Professional Land Surveyor No. 6921

RECORDS OF WHARTON COUNTY, TEXAS (O.R.W.C.T.), SAID 10.583 ACRE TRACT BEING MORE PARTICULARLY DESCRIBED BY ATTACHED METES AND BOUNDS DESCRIPTION.