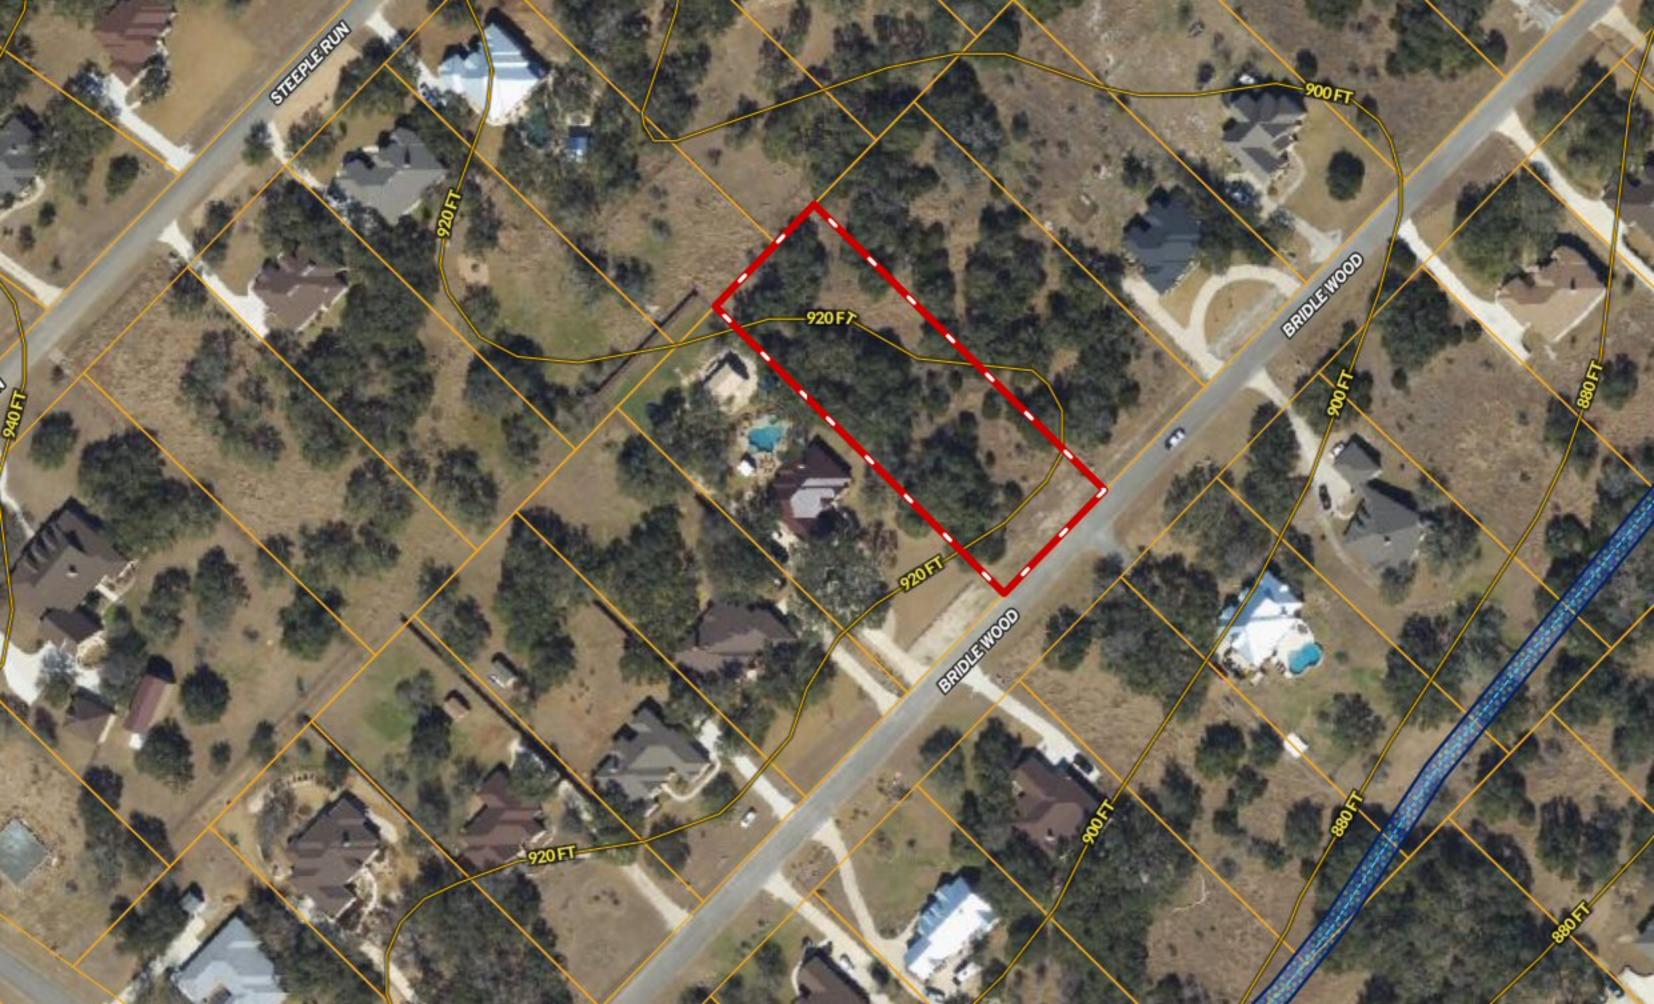

## \*\* ONE-ACRE \*\* 1043 Bridlewood ~ River Chase

Copyright © and (P) 1988–2010 Microsoft Corporation and/or its suppliers. All rights reserved. http://www.microsoft.com/mappoint/
Certain mapping and direction data © 2010 NAVTEQ. All rights reserved. The Data for areas of Canada includes information taken with permission from Canadian authorities, including: © Her Majesty the Queen in Right of Canada, © Queen's Printer for Ontario. NAVTEQ and
NAVTEQ ON BOARD are trademarks of NAVTEQ. © 2010 Tele Atlas North America, Inc. All rights reserved. Tele Atlas and Tele Atlas North America are trademarks of Tele Atlas, Inc. © 2010 by Applied Geographic Systems. All rights reserved.