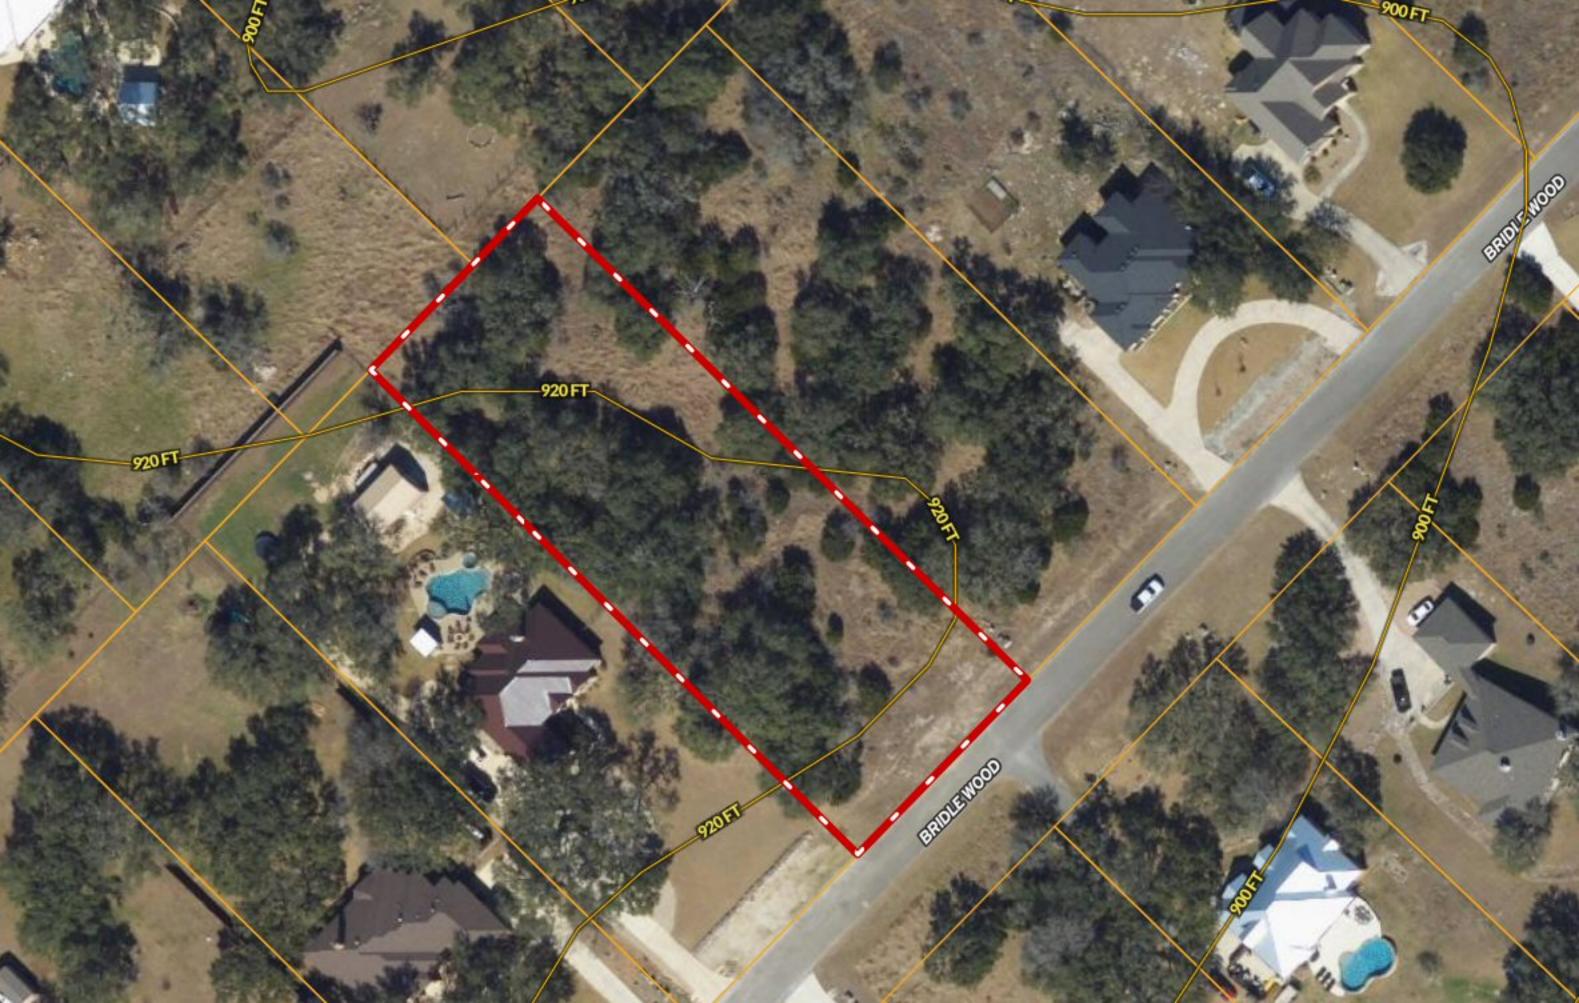

## \*\* ONE-ACRE \*\* 1043 Bridlewood ~ River Chase

Copyright © and (P) 1988–2010 Microsoft Corporation and/or its suppliers. All rights reserved. http://www.microsoft.com/mappoint/
Certain mapping and direction data © 2010 NAVTEQ. All rights reserved. The Data for areas of Canada includes information taken with permission from Canadian authorities, including: © Her Majesty the Queen in Right of Canada, © Queen's Printer for Ontario. NAVTEQ and
NAVTEQ ON BOARD are trademarks of NAVTEQ. © 2010 Tele Atlas North America, Inc. All rights reserved. Tele Atlas and Tele Atlas North America are trademarks of Tele Atlas, Inc. © 2010 by Applied Geographic Systems. All rights reserved.