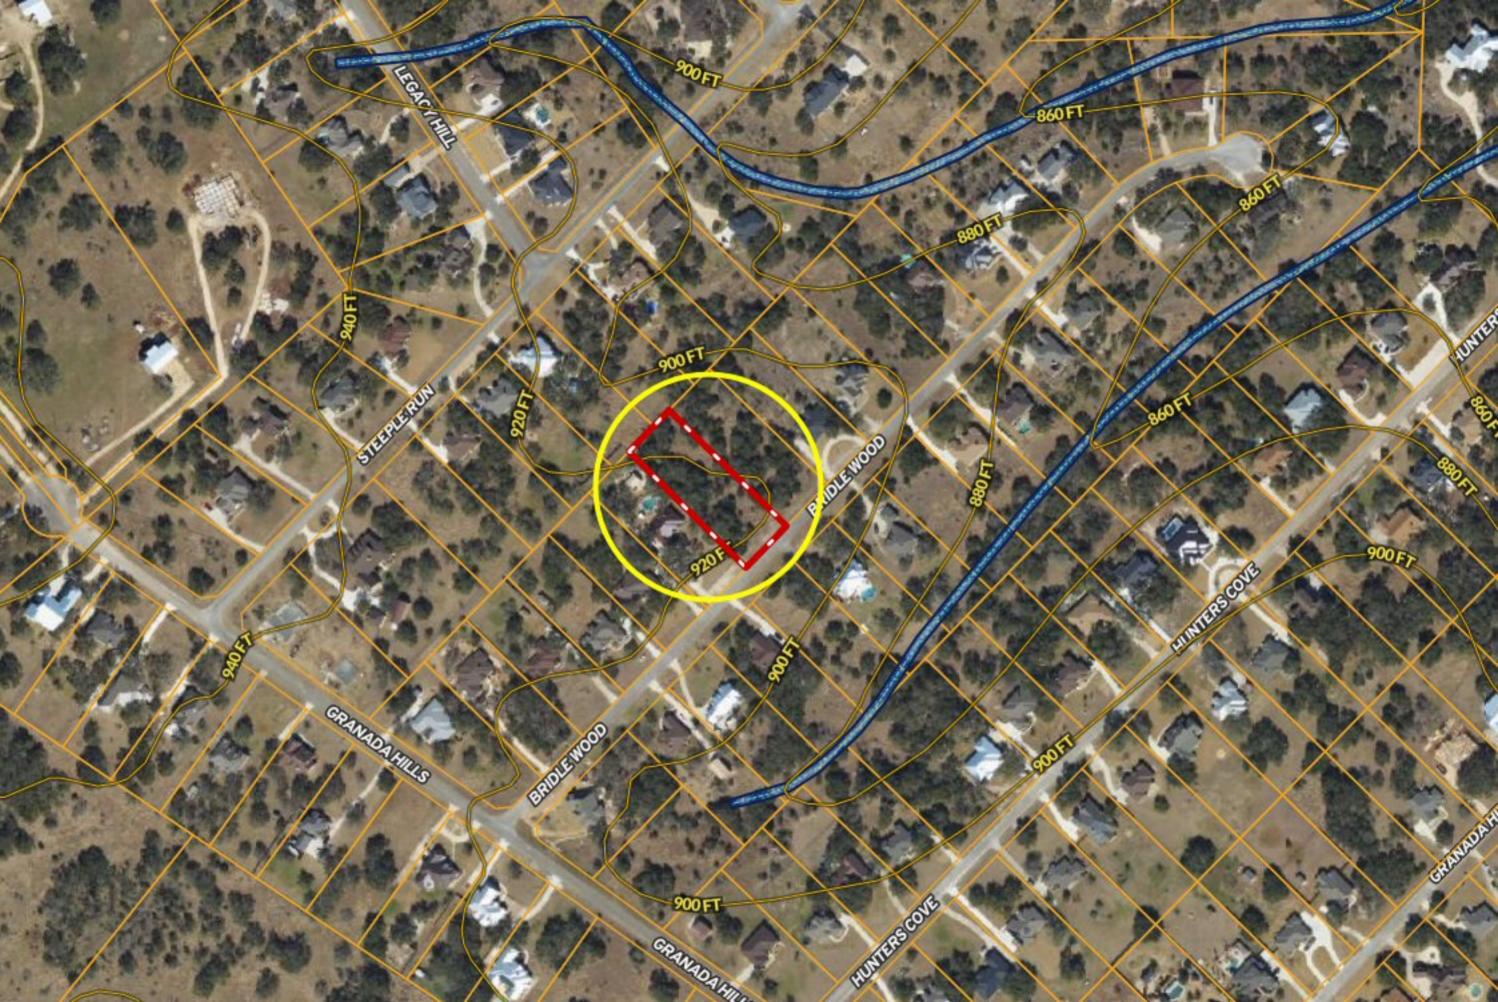

## \*\* ONE-ACRE \*\* 1043 Bridlewood ~ River Chase

Copyright © and (P) 1988–2010 Microsoft Corporation and/or its suppliers. All rights reserved. http://www.microsoft.com/mappoint/
Certain mapping and direction data © 2010 NAVTEQ. All rights reserved. The Data for areas of Canada includes information taken with permission from Canadian authorities, including: © Her Majesty the Queen in Right of Canada, © Queen's Printer for Ontario. NAVTEQ and
NAVTEQ ON BOARD are trademarks of NAVTEQ. © 2010 Tele Atlas North America, Inc. All rights reserved. Tele Atlas and Tele Atlas North America are trademarks of Tele Atlas, Inc. © 2010 by Applied Geographic Systems. All rights reserved.