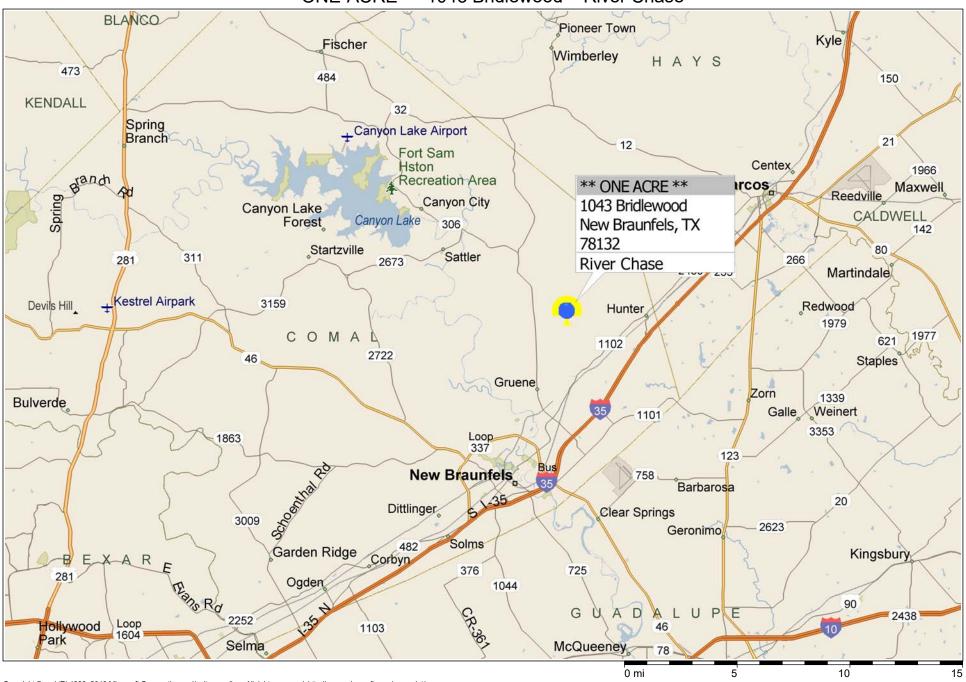

## \*\* ONE-ACRE \*\* 1043 Bridlewood ~ River Chase

Copyright © and (P) 1988–2010 Microsoft Corporation and/or its suppliers. All rights reserved. http://www.microsoft.com/mappoint/
Certain mapping and direction data © 2010 NAVTEQ. All rights reserved. The Data for areas of Canada includes information taken with permission from Canadian authorities, including: © Her Majesty the Queen in Right of Canada, © Queen's Printer for Ontario. NAVTEQ and
NAVTEQ ON BOARD are trademarks of NAVTEQ. © 2010 Tele Atlas North America, Inc. All rights reserved. Tele Atlas and Tele Atlas North America are trademarks of Tele Atlas, Inc. © 2010 by Applied Geographic Systems. All rights reserved.