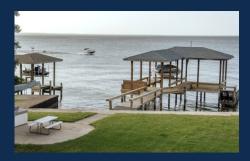

## PROPERTY DETAILS & UPDATES

4 BEDROOMS

3.5 BATHROOMS

2,830 SQFT 0.4144 ACRE LOT 838 SQ FT BOATHOUSE 120 FT WATERFRONT

| 12/2013 | New Trane 5-ton HVAC and all new ducts                         |
|---------|----------------------------------------------------------------|
| 1/2014  | New tile on first floor and new carpet on stairs               |
| 3/2014  | New pier                                                       |
| 4/2014  | New mosquito/spider misting system for entry, patio, balcony,  |
|         | outdoor kitchen and pier                                       |
| 2/2015  | New boathouse added to the pier                                |
| 3/2015  | New backyard stairs to the balcony                             |
| 3/2015  | New tile shower for primary bathroom                           |
| 1/2016  | Re-painted and sealed the exterior of the home                 |
| 7/2022  | New Daikin 2-ton mini-split HVAC unit for second floor         |
| 1/2023  | New hardwood flooring for second floor living and dining rooms |