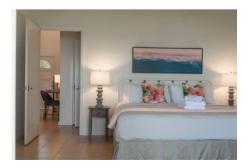

## WELCOME TO 461 N FOREST COVE LOOP IN CAPE ROYALE

## PROPERTY DETAILS & UPDATES

4 BEDROOMS

3.5 BATHROOMS

2,830 SQFT 0.4144 ACRE LOT 838 SQ FT BOATHOUSE 120 FT WATERFRONT

| 12/2013 | New Trane 5-ton HVAC and all new ducts                         |
|---------|----------------------------------------------------------------|
| 1/2014  | New tile on first floor and new carpet on stairs               |
| 3/2014  | New pier                                                       |
| 4/2014  | New mosquito/spider misting system for entry, patio, balcony,  |
|         | outdoor kitchen and pier                                       |
| 2/2015  | New boathouse added to the pier                                |
| 3/2015  | New backyard stairs to the balcony                             |
| 3/2015  | New tile shower for primary bathroom                           |
| 1/2016  | Re-painted and sealed the exterior of the home                 |
| 7/2022  | New Daikin 2-ton mini-split HVAC unit for second floor         |
| 1/2023  | New hardwood flooring for second floor living and dining rooms |