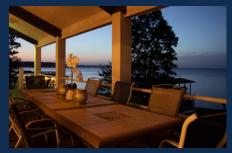

## WELCOME TO 461 N FOREST COVE LOOP IN CAPE ROYALE

## PROPERTY DETAILS & UPDATES



4 BEDROOMS



3.5 BATHROOMS



2,830 SQFT 0.4144 ACRE LOT 838 SQ FT BOATHOUSE 120 FT WATERFRONT

| 12/2013 | New Trane 5-ton HVAC and all new ducts                         |
|---------|----------------------------------------------------------------|
| 1/2014  | New tile on first floor and new carpet on stairs               |
| 3/2014  | New pier                                                       |
| 4/2014  | New mosquito/spider misting system for entry, patio, balcony,  |
|         | outdoor kitchen and pier                                       |
| 2/2015  | New boathouse added to the pier                                |
| 3/2015  | New backyard stairs to the balcony