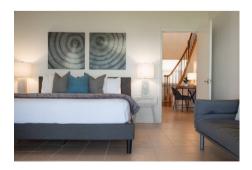

## WELCOME TO 461 N FOREST COVE LOOP IN CAPE ROYALE

## PROPERTY DETAILS & UPDATES

4 BEDROOMS

3.5 BATHROOMS

2,830 SQFT 0.4144 ACRE LOT 838 SQ FT BOATHOUSE 120 FT WATERFRONT

| 12/2013 | New Trane 5-ton HVAC and all new ducts                         |
|---------|----------------------------------------------------------------|
| 1/2014  | New tile on first floor and new carpet on stairs               |
| 3/2014  | New pier                                                       |
| 4/2014  | New mosquito/spider misting system for entry, patio, balcony,  |
|         | outdoor kitchen and pier                                       |
| 2/2015  | New boathouse added to the pier                                |
| 3/2015  | New backyard stairs to the balcony                             |
| 3/2015  | New tile shower for primary bathroom                           |
| 1/2016  | Re-painted and sealed the exterior of the home                 |
| 7/2022  | New Daikin 2-ton mini-split HVAC unit for second floor         |
| 1/2023  | New hardwood flooring for second floor living and dining rooms |