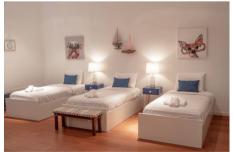

## WELCOME TO 461 N FOREST COVE LOOP IN CAPE ROYALE

## PROPERTY DETAILS & UPDATES

4 BEDROOMS

3.5 BATHROOMS

2,830 SQFT 0.4144 ACRE LOT 838 SQ FT BOATHOUSE 120 FT WATERFRONT

| 12/2013 | New Trane 5-ton HVAC and all new ducts                         |
|---------|----------------------------------------------------------------|
| 1/2014  | New tile on first floor and new carpet on stairs               |
| 3/2014  | New pier                                                       |
| 4/2014  | New mosquito/spider misting system for entry, patio, balcony,  |
|         | outdoor kitchen and pier                                       |
| 2/2015  | New boathouse added to the pier                                |
| 3/2015  | New backyard stairs to the balcony                             |
| 3/2015  | New tile shower for primary bathroom                           |
| 1/2016  | Re-painted and sealed the exterior of the home                 |
| 7/2022  | New Daikin 2-ton mini-split HVAC unit for second floor         |
| 1/2023  | New hardwood flooring for second floor living and dining rooms |