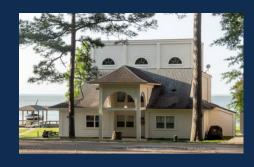

## WELCOME TO 461 N FOREST COVE LOOP IN CAPE ROYALE

## PROPERTY DETAILS & UPDATES

4 BEDROOMS

3.5 BATHROOMS

2,830 SQFT 0.4144 ACRE LOT 838 SQ FT BOATHOUSE 120 FT WATERFRONT

| 12/2013 | New Trane 5-ton HVAC and all new ducts                         |
|---------|----------------------------------------------------------------|
| 1/2014  | New tile on first floor and new carpet on stairs               |
| 3/2014  | New pier                                                       |
| 4/2014  | New mosquito/spider misting system for entry, patio, balcony,  |
|         | outdoor kitchen and pier                                       |
| 2/2015  | New boathouse added to the pier                                |
| 3/2015  | New backyard stairs to the balcony                             |
| 3/2015  | New tile shower for primary bathroom                           |
| 1/2016  | Re-painted and sealed the exterior of the home                 |
| 7/2022  | New Daikin 2-ton mini-split HVAC unit for second floor         |
| 1/2023  | New hardwood flooring for second floor living and dining rooms |