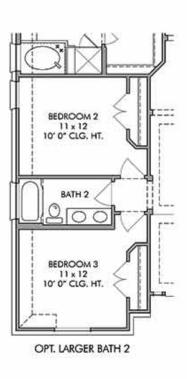

### About this model

This 3-to-4 bedroom and 2 bathroom, 1 story new home design features an open concept floor plan and offers a variety of amenities and options. Some of these include a spacious family room with a fireplace, a kitchen looking out to the family room and adjoined to the breakfast nook, a master suite with an optional bay window and a large walk-in closet in the owners retreat, a study or optional 4th bedroom, an optional larger secondary bathroom, an optional covered patio, and a walk-in utility room with convenient access to the attached garage.