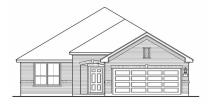

uchta Rd. Make an immediate left on Bayou Bend Blvd. The model will be on your left.

#### Standard Features





## **The Wetherby**



3 Bedrooms 2 Bathrooms Yes Yes 2 Garage 1,848 Starting Square Feet Starting at \$ 326,990

### About this model

This 3-to-4 bedroom and 2 bathroom, 1 story new home design features an open concept floor plan and offers a variety of amenities and options. Some of these include a spacious family room with a fireplace, a kitchen looking out to the family room and adjoined to the breakfast nook, a master suite with an optional bay window and a large walk-in closet in the owners retreat, a study or optional 4th bedroom, an optional larger secondary bathroom, an optional covered patio, and a walk-in utility room with convenient access to the attached garage.





Elevation A

Elevation B



# The Wetherby - Floor Plan







Bayou Bend 101 Bayou Bend Court Angleton, TX 77515 p. f.