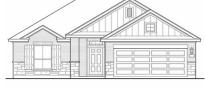

hta Rd. Make an immediate left on Bayou Bend Blvd. The model will be on your left.

#### Standard Features





## **The Wetherby**



3 Bedrooms 2 Bathrooms Yes Yes 2 Garage 1,848 Starting Square Feet Starting at \$ 326,990

### About this model

This 3-to-4 bedroom and 2 bathroom, 1 story new home design features an open concept floor plan and offers a variety of amenities and options. Some of these include a spacious family room with a fireplace, a kitchen looking out to the family room and adjoined to the breakfast nook, a master suite with an optional bay window and a large walk-in closet in the owners retreat, a study or optional 4th bedroom, an optional larger secondary bathroom, an optional covered patio, and a walk-in utility room with convenient access to the attached garage.





Elevation A

Elevation B



# The Wetherby - Floor Plan







Bayou Bend 101 Bayou Bend Court Angleton, TX 77515 p. f.