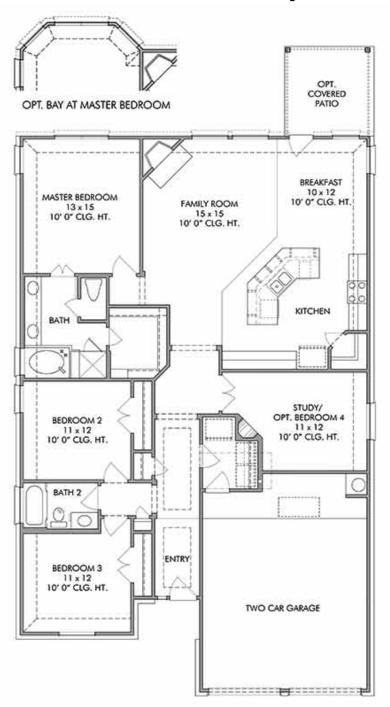

## **The Wetherby**

3 Bedrooms 2 Bathrooms Yes Yes 2 Garage 1,848 Starting Square Feet Starting at \$ 326,990

### About this model

This 3-to-4 bedroom and 2 bathroom, 1 story new home design features an open concept floor plan and offers a variety of amenities and options. Some of these include a spacious family room with a fireplace, a kitchen looking out to the family room and adjoined to the breakfast nook, a master suite with an optional bay window and a large walk-in closet in the owners retreat, a study or optional 4th bedroom, an optional larger secondary bathroom, an optional covered patio, and a walk-in utility room with convenient access to the attached garage.

# The Wetherby - Floor Plan

Bayou Bend 101 Bayou Bend Court Angleton, TX 77515 p. f.