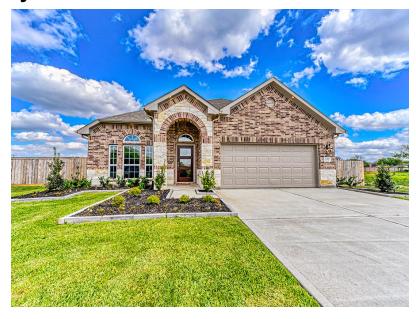

## **The Wetherby**

3 Bedrooms 2 Bathrooms Yes Yes 2 Garage 1,848 Starting Square Feet Starting at \$ 326,990

### About this model

This 3-to-4 bedroom and 2 bathroom, 1 story new home design features an open concept floor plan and offers a variety of amenities and options. Some of these include a spacious family room with a fireplace, a kitchen looking out to the family room and adjoined to the breakfast nook, a master suite with an optional bay window and a large walk-in closet in the owners retreat, a study or optional 4th bedroom, an optional larger secondary bathroom, an optional covered patio, and a walk-in utility room with convenient access to the attached garage.