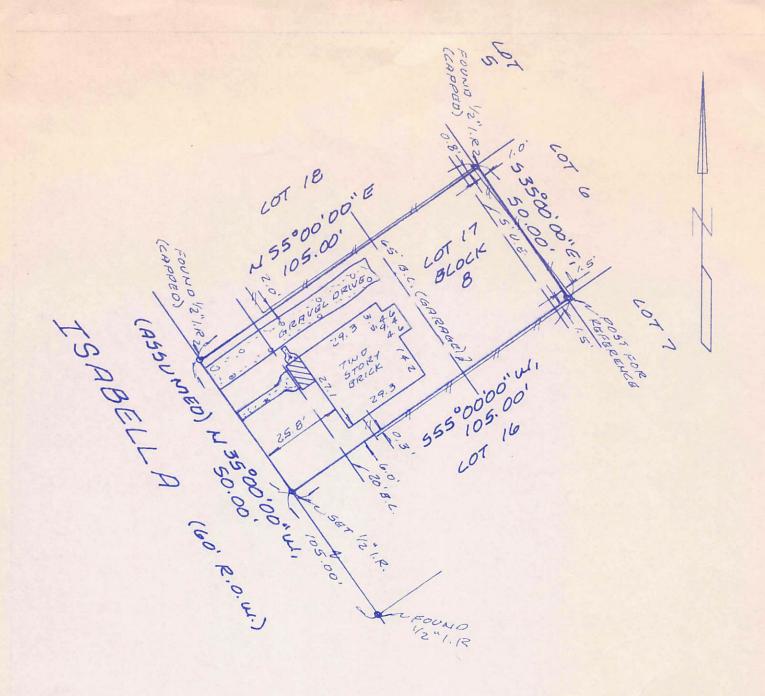

- 1. SUBJECT TO ZONING, ORDINANCES, AND COVENANTS, CONDITIONS, AND RESTRICTIONS OF SUBDIVISION.
- 2. BEARINGS ARE ASSUMED ON THE NORTHEASTERLY RIGHT-OF-WAY LINE OF ISABELLA.
- 3. 5' UTILITY EASEMENT PER VOL. 759 PG. 726 H.C.D.R.
- 4. 20' BUILDING LINE AND 65' BUILDING LINE (GARAGE) PER VOL. 759 PG. 726 H.C.D.R.

PURCHASER: JOSHUA M. ZULU

ADDRESS: 2421 ISABELLA - HOUSTON, TEXAS 77004

LEGAL DESCRIPTION: LOT 17, IN BLOCK 8, OF WASHINGTON TERRACE, A SUBDIVISION IN HARRIS COUNTY, TEXAS, ACCORDING TO THE MAP OR PLAT THEREOF, RECORDED IN VOLUME 7, PAGE 15 OF THE MAP RECORDS OF HARRIS COUNTY, TEXAS.

DOES NOT This lot DOES NOT 1100 year floodplain and is in \_lie in the

ZONE X

the Federal Insurance Administration designated Flood Hazard Area Community Panel No.

480296 0880 K

4-20-00

No responsibility assumed for Floodplain Determination or Floodway.

LENDER: WILMINGTON FINANCE

TITLE CD: AMERICAN TITLE COMPANY

G. F. NO. 555978-M

SCALE: 1" = 30'

DATE: 9-16-04

JOB NO. 64302

I do certify that this survey was this day made on the ground and that this plat correctly represents the property legally described hereon. That the facts found at the time of this survey shows the improvements and that there are no discrepancies apparent on the ground, except as shown. This survey is based on the title commitment referenced in G.F. No.  $\underline{555978-M}$ . This survey is certified for this transaction only.