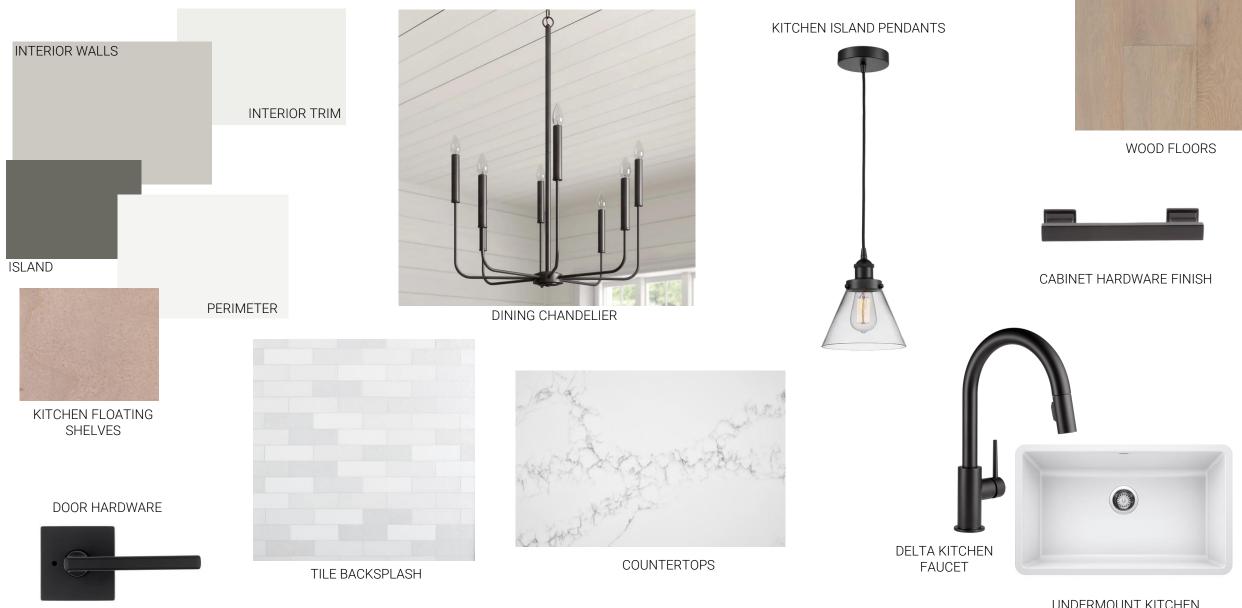

# KITCHEN DESIGN CONCEPT

NOTE: Design Concept Shown. Selections are subject to change without notice.

UNDERMOUNT KITCHEN SINK