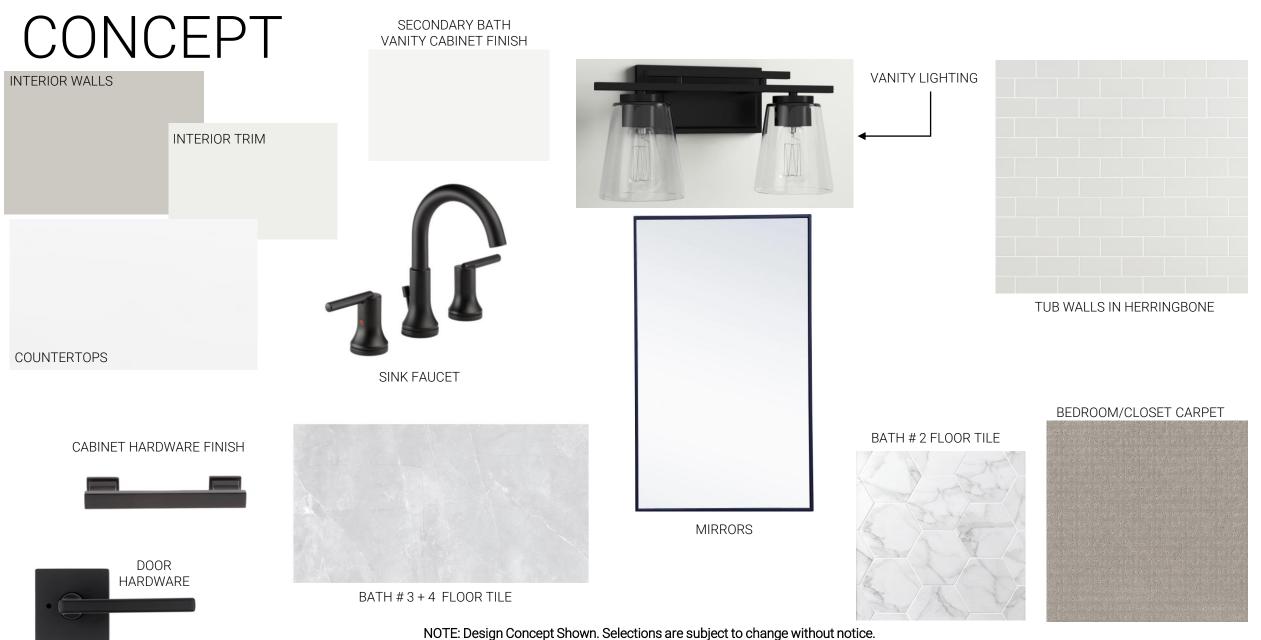

### EXTERIOR DESIGN CONCEPT 8816 Carousel



CONCEPT PHOTO FOR COLOR SCHEME ONLY - EXTERIOR FINISH RENDERING



GARAGE DOOR



MAILBOX



EXT. GARAGE LIGHT





LANDSCAPE PLANTER DESIGN CONCEPT

NOTE: Design Concept Shown. Selections are subject to change without notice. Plans, dimensions and specifications are for information purposes only. Buyer and Buyer's Agent are responsible for reviewing and confirming details. REV 7/20/2023

# KITCHEN DESIGN CONCEPT



NOTE: Design Concept Shown. Selections are subject to change without notice.

UNDERMOUNT KITCHEN SINK

### PRIMARY BED + BATH DESIGN CONCEPT



# POWDER BATH + UTILITY DESIGN CONCEPT



NOTE: Design Concept Shown. Selections are subject to change without notice.

# SECONDARY BEDROOM + BATHS DESIGN



## FAMILY ROOM + STUDY DESIGN CONCEPT

#### FAMILY ROOM BUILT-INS DESIGN CONCEPT



#### FOYER CHANDELIER



#### STUDY WALL PANELING DESIGN CONCEPT



#### STUDY WALL PANELING PAINT COLOR









#### NOTE: Design Concept Shown. Selections are subject to change without notice.

# MISCELLANEOUS DESIGN CONCEPTS



EXAMPLE OF STAIR NEWEL, BALUSTERS AND HANDRAIL PROFILE



EXAMPLE OF CABINET PROFILE: HARVARD SHAKER DRAWER + DOOR FRONTS EXAMPLE OF INTERIOR DOORS, BASEBOARD + DOOR CASING PROFILE CONCEPT



WOOD FLOORS



**INTERIOR WALLS** 

INTERIOR TRIM

#### NOTE: Design Concept Shown. Selections are subject to change without notice.