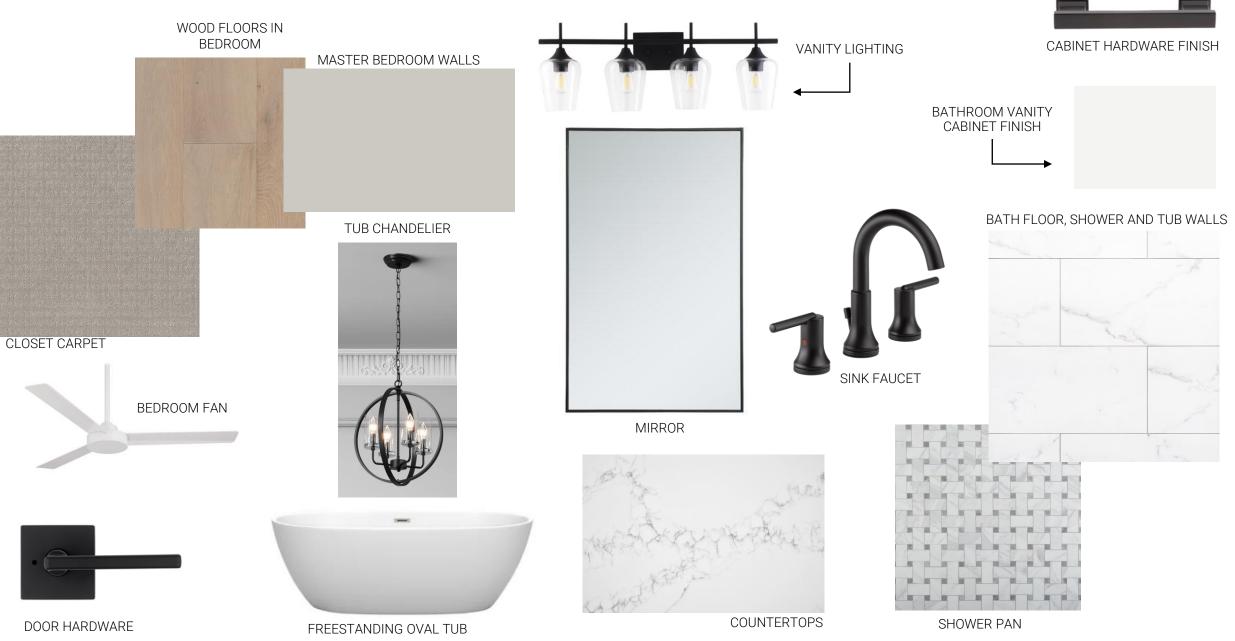

### EXTERIOR DESIGN CONCEPT 8816 Carousel



CONCEPT PHOTO FOR COLOR SCHEME ONLY - EXTERIOR FINISH RENDERING



GARAGE DOOR



MAILBOX



EXT. GARAGE LIGHT





LANDSCAPE PLANTER DESIGN CONCEPT

NOTE: Design Concept Shown. Selections are subject to change without notice. Plans, dimensions and specifications are for information purposes only. Buyer and Buyer's Agent are responsible for reviewing and confirming details. REV 7/20/2023

# KITCHEN DESIGN CONCEPT



NOTE: Design Concept Shown. Selections are subject to change without notice.

UNDERMOUNT KITCHEN SINK

### PRIMARY BED + BATH DESIGN CONCEPT



# POWDER BATH + UTILITY DESIGN CONCEPT



NOTE: Design Concept Shown. Selections are subject to change without notice.

# SECONDARY BEDROOM + BATHS DESIGN



## FAMILY ROOM + STUDY DESIGN CONCEPT

#### FAMILY ROOM BUILT-INS DESIGN CONCEPT



#### FOYER CHANDELIER



#### STUDY WALL PANELING DESIGN CONCEPT



#### STUDY WALL PANELING PAINT COLOR









#### NOTE: Design Concept Shown. Selections are subject to change without notice.

# MISCELLANEOUS DESIGN CONCEPTS



EXAMPLE OF STAIR NEWEL, BALUSTERS AND HANDRAIL PROFILE



EXAMPLE OF CABINET PROFILE: HARVARD SHAKER DRAWER + DOOR FRONTS EXAMPLE OF INTERIOR DOORS, BASEBOARD + DOOR CASING PROFILE CONCEPT



WOOD FLOORS



**INTERIOR WALLS** 

INTERIOR TRIM

#### NOTE: Design Concept Shown. Selections are subject to change without notice.