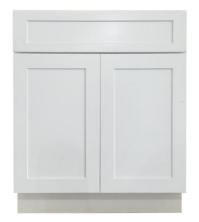

# MISCELLANEOUS DESIGN CONCEPTS

EXAMPLE OF STAIR NEWEL, BALUSTERS AND HANDRAIL PROFILE

EXAMPLE OF CABINET PROFILE: HARVARD SHAKER DRAWER + DOOR FRONTS EXAMPLE OF INTERIOR DOORS, BASEBOARD + DOOR CASING PROFILE CONCEPT