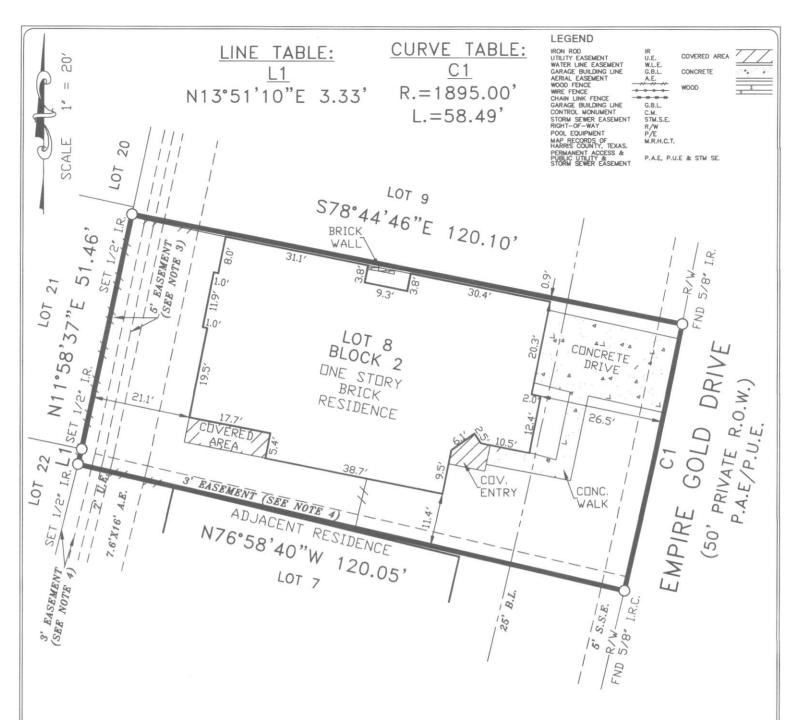

## NOTES:

- RESTRICTIVE COVENANTS RECORDED UNDER CLERK'S FILE NO. 20080326935, RECORDED AT FILM CODE NO. 623273, OF THE RECORDS OF HARRIS COUNTY, TEXAS.
- 2. AGREEMENT WITH HOUSTON LIGHTING & POWER COMPANY FOR THE INSTALLATION, OPERATION AND MAINTENANCE OF AN UNDERGROUND/OVERHEAD ELECTRICAL SERVICE DISTRIBUTION SYSTEM, AS SET FORTH IN INSTRUMENT RECORDED IN/UNDER CLERK'S FILE NO. 20080325934 OF THE REAL PROPERTY RECORDS OF HARRIS COUNTY, TEXAS.
- 3. AN EASEMENT 5 FEET WIDE ALONG THE WESTERLY PROPERTY LINE GRANTED TO CENTERPOINT ENERGY HOUSTON ELECTRIC, LLC ("CNP ELECTRIC"), CENTERPOINT ENERGY RESOURCES CORP., D/B/A CENTERPOINT ENERGY TEXAS GAS OPERATION ("CNP GAS"), SOUTHWESTERN BELL TELEPHONE COMPANY, D/B/A AT&T TEXAS ("AT&T") AND COMCAST OF HOUSTON LLC ("COMCAST") BY INSTRUMENT RECORDED IN/UNDER CLERK FILE NO. 20080473934 OF THE REAL PROPERTY RECORDS OF HARRIS COUNTY, TEXAS.
- 4. DRAINAGE EASEMENT 3 FOOT WIDE LOCATED ADJACENT TO AND PARALLEL TO EACH SIDE LOTS AND REAR LOT LINES, WITH THE RIGHT TO EXPAND ANY PART OR ALL OF THREE-FOOT EASEMENT INTO A FIVE-FOOT WIDE UNDERGROUND UTILITY EASEMENT; RESERVED BY INSTRUMENT RECORDED IN/UNDER COUNTY CLERK'S FILE NO. 20100018777 OF THE COUNTY CLERK OFFICIAL RECORDS OF HARRIS COUNTY, TEXAS.

| LOT:                                                     | BLK:            | SUBDIVISION |                                                                    | JOB NO.:                |
|----------------------------------------------------------|-----------------|-------------|--------------------------------------------------------------------|-------------------------|
| 08                                                       | 02              |             | FAIRFIELD VILLAGE NORTH SEC. 13                                    | 28-07-21                |
| COUNTY: HARRIS                                           | STATE:<br>TEXAS | RECORDATION | N: CLERK'S FILE NO. 20080326935, & FILM CODE NO. 623273 M.R.H.C.T. |                         |
| PURCHASER: BARBARA DAUGHDRILL AND JOHNNIE LEE DAUGHDRILL |                 |             | MORTGAGE CO.                                                       | DRAFTING: 07-22-2021    |
| ADDRESS: 16611 EMPIRE GOLD DRIVE                         |                 |             | TITLE CO.<br>STEWART TITLE GUARANTY COMPANY                        | FINAL CHECK: 07-22-2021 |
| THE SHOVEND HAS NITL ADSTRACTED SHOREST DEDECTY          |                 |             |                                                                    |                         |

COPPERFIELD SURVEYING CO. COPPERFIELD SURVEYING 18062 F.M. 529 ROAD SUITE 115 TEXAS 77433 CYPRESS,

TEL 281-815-7154 FIRM NUMBER 10193752

STEPHEN RODRIGUEZ

THE SURVEYOR HAS NOT ABSTRACTED SUBJECT PROPERTY. THIS SURVEY IS BASED ON TITLE COMMITMENT LISTED BELOW AND PLAT OF RECORD SHOWN .

GF. No. 1284528

THIS SURVEY IS VALID FOR THIS TRANSACTION ONLY ALL BEARINGS BASED ON THE DEED OF RECORD UNLESS OTHERWISE NOTED.

SUBJECT PROPERTY IS NOT LOCATED IN A FEDERAL INSURANCE ADMINISTRATION DESIGNATED PLOUD HAZARD AREA ZONE "X"