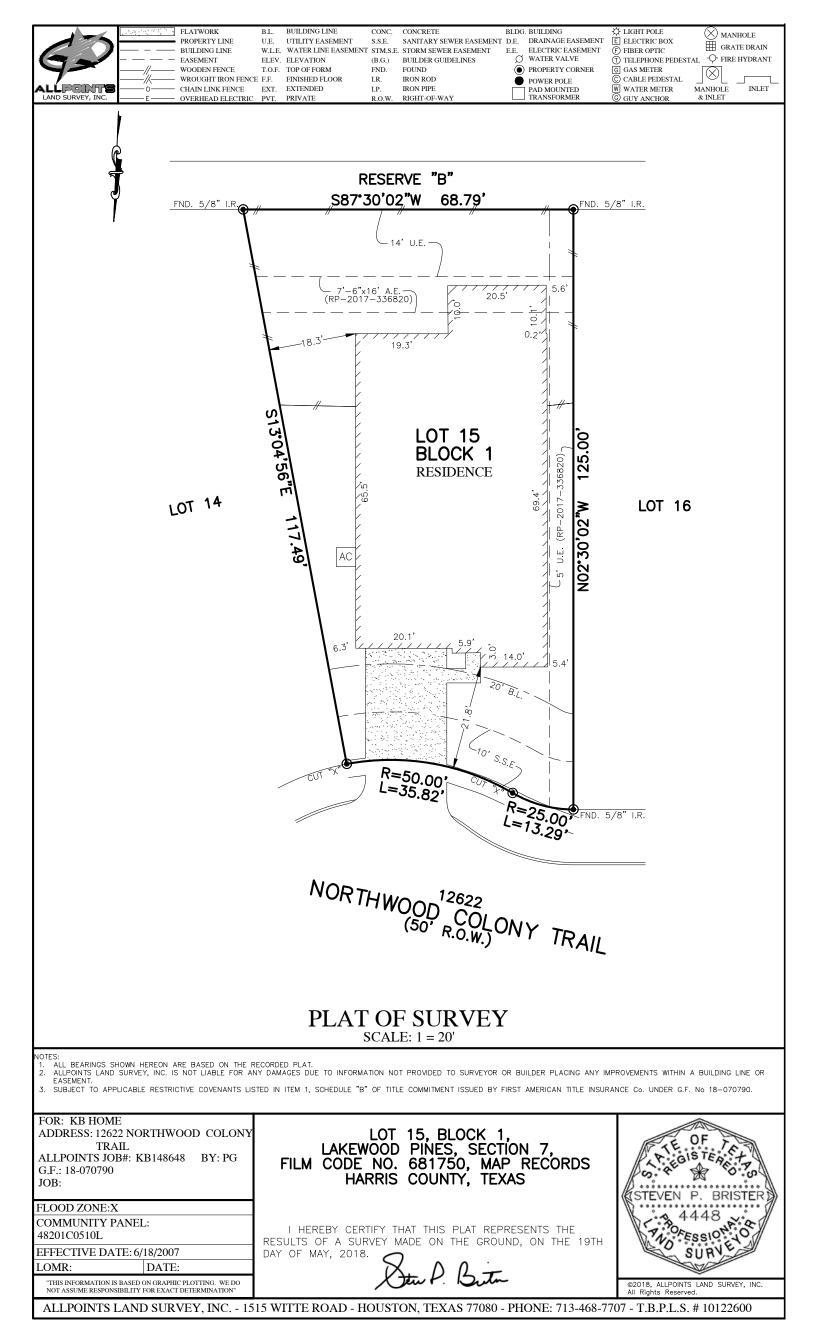

Atten: ASHLEY BAILEY

| Order By:  |                       | S            | Services Requested: |            |           |        |  |
|------------|-----------------------|--------------|---------------------|------------|-----------|--------|--|
| KB Hom     | e ASHLEY BAILEY       |              | FINAL SURVEY        |            |           |        |  |
| Property A | Address               |              | Property Buyer      |            |           |        |  |
| 12622 N    | orthwood Colony Trail |              |                     |            |           |        |  |
|            | Property I            |              |                     | al         |           |        |  |
| SUB:       | Lakewood Pines        | LOT(S): 15   | BLOCK:1             | SECTION: 7 |           |        |  |
|            | Transaction Detai     | ls           |                     |            |           |        |  |
|            | Date                  | Description  |                     |            | Qty       | Amount |  |
|            | 5/21/2018             | FINAL SURVEY |                     |            | 1.00      | 350.00 |  |
|            |                       |              |                     |            | Sub-total | 350.00 |  |
|            |                       |              |                     |            | Interest  | 0.00   |  |
|            |                       |              |                     |            | TOTAL DUE | 350.00 |  |