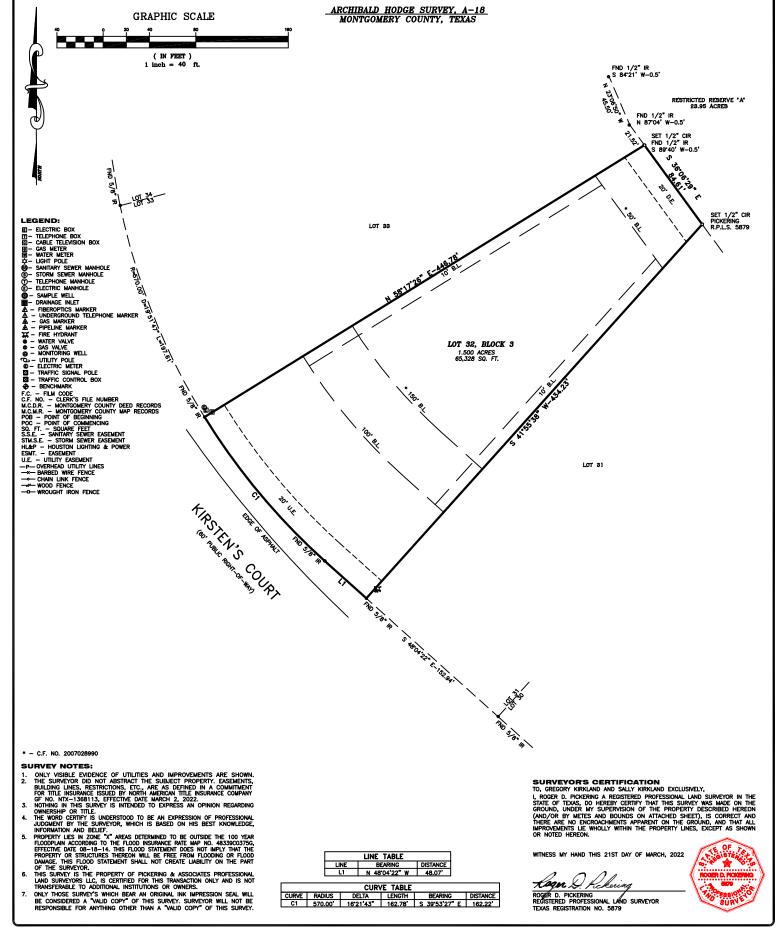

SCALE: 1"=40' DATE: 03-10-22
REVISION:
BOOK: N/A
DRAWN BY: J.G.I. AND R.D.P.
APPROVED BY: R.D.P.
PROJECT NO.: 70035-22

SALLY D. AND GREGORY L. KIRKLAND II

PURCHASER: GREGORY L. KIRKLAND II AND SALLY D. KIRKLAND

LENDER: N/A PROPERTY ADDRESS: 11597 KIRSTEN'S COURT MONTGOMERY, TEXAS 77316

## BOUNDARY AND IMPROVEMENT SURVEY

LOT THIRTY-TWO (32), IN BLOCK THREE (3), OF GRAND LAKE ESTATES, SECTION ELEVEN (11), A SUBDIVISION OF 119.31ACRES OF LAND IN THE ARCHIBALD HODGE SURVEY, A-18, MONTGOMERY COUNTY, TEXAS, ACCORDING TO THE MAP OR PLATTHEREOF RECORDED IN CABINET 2, SHEET 673 OF THE MAP RECORDS OF MONTGOMERY COUNTY, TEXAS.

## PICKERING & ASSOCIATES PROFESSIONAL LAND SURVEYORS, LLC

Firm Registration No. 10165200 7702 Pin Oak Street Montgomery, Texas 77316 Phone: (936) 447-4703

Mobile: (281) 804-0785 rpickering@hotmail.com Copyright 2022