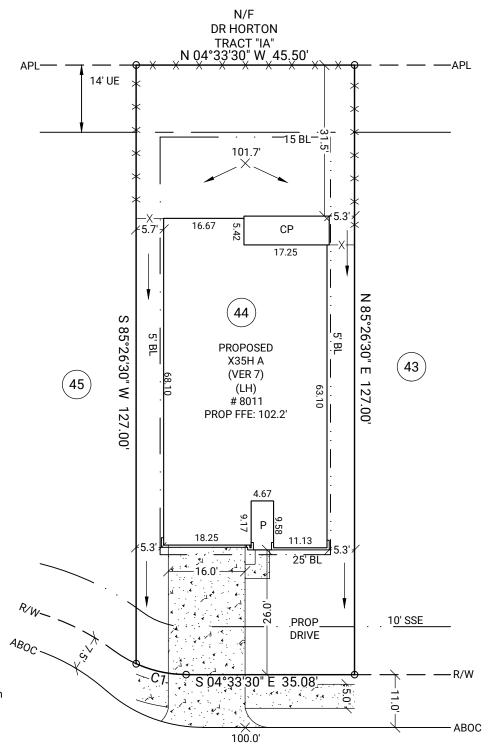

ADDRESS: 8011 VENETO GREEN DRIVE

PLAT NO. 20230028 MFE: 103.71'

AREA: 5,771 S.F. ~0.13 ACRES DRAINAGE TYPE: "A"

| •           | •      |
|-------------|--------|
| TOTAL FENCE | 126 LF |
| FRONT       | 11 LF  |
| LEFT        | 32 LF  |
| RIGHT       | 37 LF  |
| REAR        | 46 LF  |

| AREAS           |          |
|-----------------|----------|
| LOT AREA        | 5,771 SF |
| SLAB            | 2,355 SF |
| LOT COVERAGE    | 41 %     |
| INTURN          | 181 SF   |
| DRIVEWAY        | 424 SF   |
| PUBLIC WALK     | 149 SF   |
| PRIVATE WALK    | 24 SF    |
| REAR YARD AREA  | 159.6 SY |
| FRONT YARD AREA | 184.1 SY |

## **LEGEND**

BL Building Line
APL Approximate Property Line

ABOC Approximate Back of Curb
R/W Right of Way
N/F Now or Formerly
UE Utility Easement
DE Drainage Easement

SSE Sanitary Sewer Easement
WLE Water Line Easement
STMSE Storm Sewer Easement

PROP Proposed

MFE Minimum Finished Floor Elevation

FFE Finished Floor Elevation
GFE Garage Floor Elevation

Porch

CP Covered Patio PAT Patio

Rebar Set

S Stoop
CONC Concrete
-X Fence
TOF Top of Forms
RBF Rebar Found

RBS

 Curve
 Radius
 Length
 Chord
 Chord Bearing

 C1
 25.00'
 10.74'
 10.66'
 \$ 07°45'15" W

20'

GRAPHIC SCALE: 1" = 20'

VENETO GREEN DRIVE 50' PUBLIC R/W

NOTE: BASE ELEVATION IS ASSUMED. (FOR REFERENCE ONLY)

SUB: Sorrento SEC: 2

LOT: 44 BL: 1

Richmond , Fort Bend County, Texas

PLOT PLAN FOR:

D.R.HORTON America's Builder

ORDER DATE: 06/22/2023 20230609514 DRH\_HTX\_S FC: N/A

SURVEYORS - PLANNERS - ENGINEERS

3090 Premiere Parkway, Suite 600 Duluth, GA 30097 866.637.1048 www.carterandclark.com FIRM LICENSE: 10193759