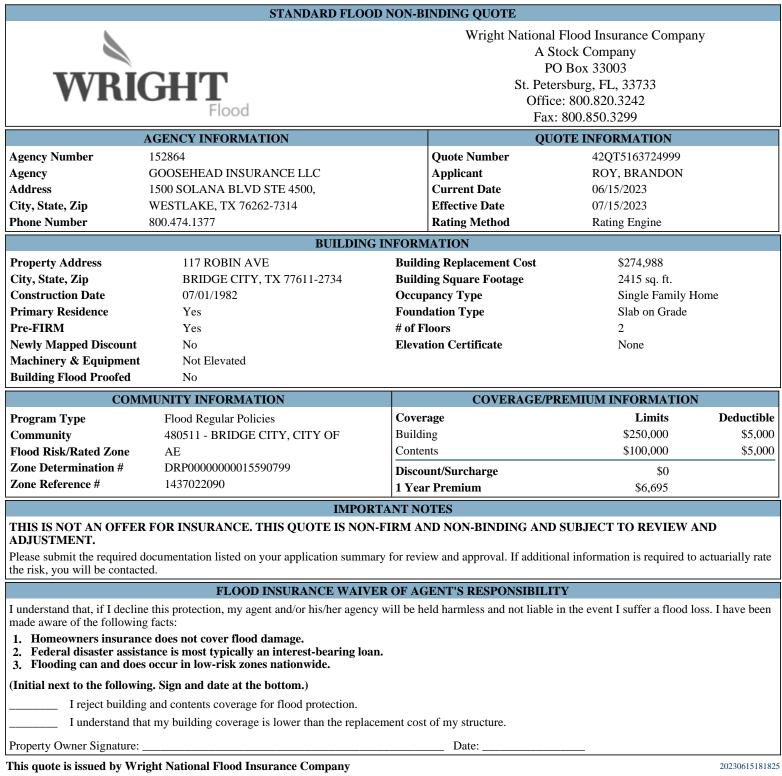

## STANDARD FLOOD NON-BINDING QUOTE

Wright National Flood Insurance Company A Stock Company PO Box 33003 St. Petersburg, FL, 33733 Office: 800.820.3242 Fax: 800.850.3299

| AVAILABLE DEDUCTIBLE/PREMIUM COMBINATIONS |          |                    |                      |
|-------------------------------------------|----------|--------------------|----------------------|
| Building                                  | Contents | Discount/Surcharge | <b>Total Premium</b> |
| \$1,250                                   | \$1,000  | \$0                | \$7,087              |
| \$1,250                                   | \$2,000  | \$0                | \$7,051              |
| \$1,250                                   | \$5,000  | \$0                | \$6,915              |
| \$1,250                                   | \$10,000 | \$0                | \$6,698              |
| \$2,000                                   | \$1,000  | \$0                | \$7,053              |
| \$2,000                                   | \$2,000  | \$0                | \$7,016              |
| \$2,000                                   | \$5,000  | \$0                | \$6,881              |
| \$2,000                                   | \$10,000 | \$0                | \$6,663              |
| \$5,000                                   | \$1,000  | \$0                | \$6,868              |
| \$5,000                                   | \$2,000  | \$0                | \$6,831              |
| \$5,000                                   | \$5,000  | \$0                | \$6,695              |
| \$5,000                                   | \$10,000 | \$0                | \$6,478              |
| \$10,000                                  | \$1,000  | \$0                | \$6,575              |
| \$10,000                                  | \$2,000  | \$0                | \$6,538              |
| \$10,000                                  | \$5,000  | \$0                | \$6,403              |
| \$10,000                                  | \$10,000 | \$0                | \$6,186              |