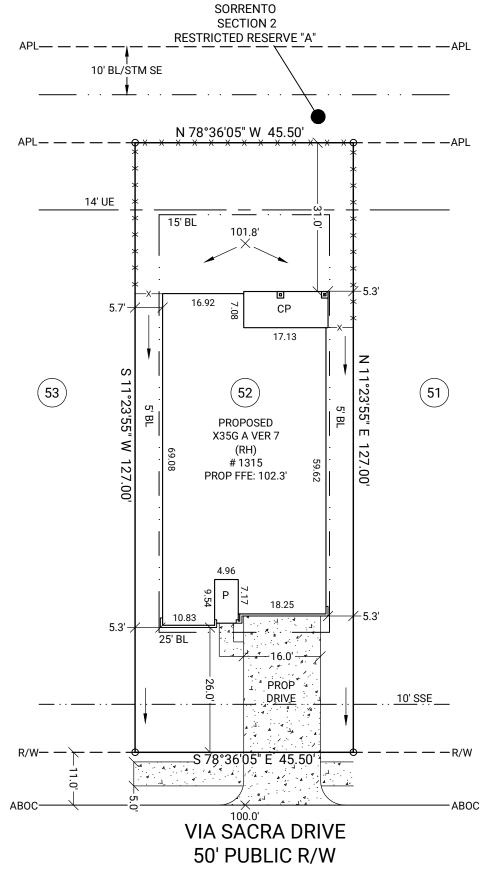

20' GRAPHIC SCALE: 1" = 20'

**TOTAL FENCE** 127 LF **FRONT** 11 LF LEFT 31 LF **RIGHT** 39 LF **REAR** 46 LF

DRAINAGE TYPE: "A"

**AREAS** LOT AREA 5,779 SF SLAB 2,334 SF LOT COVERAGE 40 % 187 SF INTURN DRIVEWAY 454 SF **PUBLIC WALK** 147 SF 27 SF PRIVATE WALK REAR YARD AREA 162.3 SY FRONT YARD AREA 185.4 SY

**OPTIONS:** FRONT BRICK ONLY, COVERED PATIO, FRAMING, FOUNDATION, & ROOF RAFTER DETAILS.

**LEGEND** 

**Building Line** BL R/W Right of Way N/F Now or Formerly **PROP** Proposed Porch CP Covered Patio PAT Patio Stoop CONC Concrete Fence TOF Top of Forms RBF Rebar Found RBS Rebar Set UE **Utility Easement** Drainage Easement DE **WLE** Water Line Easement STMSE Storm Sewer Easement Sanitary Sewer Easement SSE GFF Garage Floor Elevation **FFE** Finished Floor Elevation APL Approximate Property Line Approximate Back of Curb **ABOC** MFE Minimum Finished Floor Elevation

NOTE: BASE ELEVATION IS ASSUMED. (FOR REFERENCE ONLY)

NOTE: PLOT PLAN PREPARED WITHOUT BENEFIT OF TITLE.

GENERAL NOTES: No field work has been performed. This property is subject to additional easements or restrictions of record. Carter & Clark Surveyors is unable to warrant the accuracy of boundary information, structures, easements, and buffers that are illustrated on the subdivision plat. Utility easement has not been field verified by surveyor. contact utility contractor for location prior to construction (if applicable). This plat is for exclusive use by client. Use by third parties is at their own risk. Dimensions from house to property lines should not be used to establish fences. City sidewalks, driveway approaches, and other improvements inside the city's right of way are provided for demonstration purposes only. consult the development plans for actual construction. This plat has been calculated for closure and is found to be accurate within one foot in 10.000+ feet.

**SUB: Sorrento** SEC: 2 LOT: 52

Richmond, Fort Bend County, Texas

ORDER DATE: 05/11/2023 20230505341 DRH\_HTX\_S FC: N/A

3090 Premiere Parkway, Suite 600 **Duluth, GA 30097** 866.637.1048 www.carterandclark.com FIRM LICENSE: 10193759