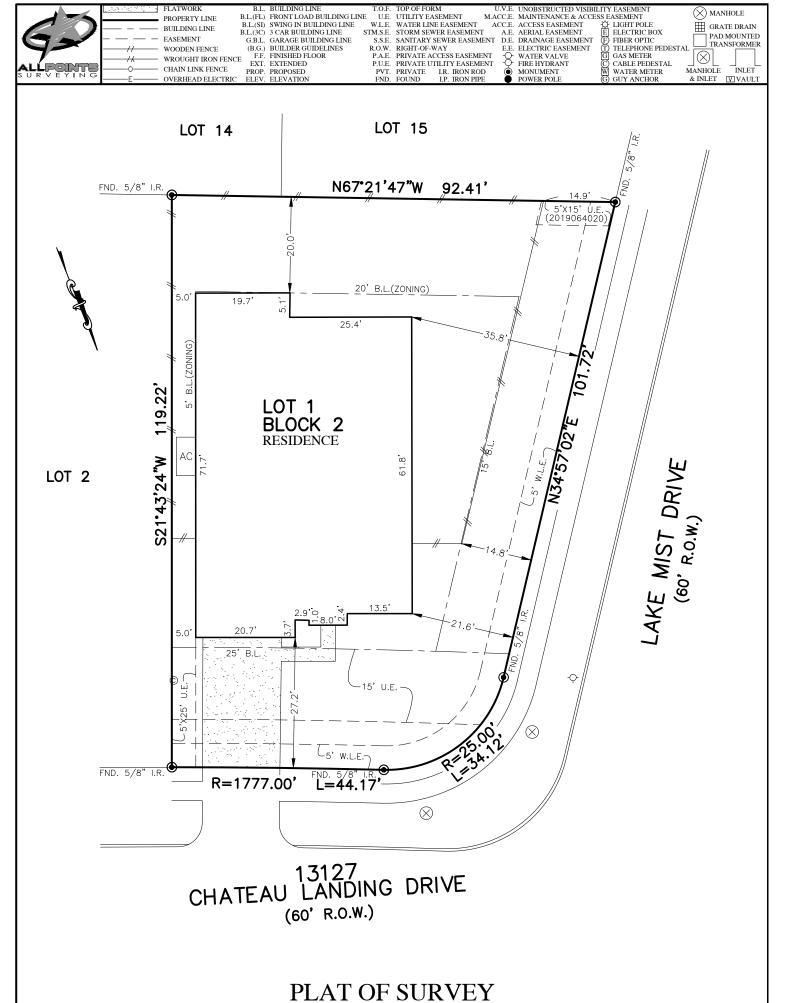

## SCALE: 1" = 20'

BY: OJ

IOTES:
. ALL BEARINGS SHOWN HEREON ARE BASED ON THE RECORDED PLAT.
2. ALL PEARINGS SHOWN HEREON ARE BASED ON THE RECORDED PLAT.
2. ALLPOINTS LAND SURVEY, INC. IS NOT LIABLE FOR ANY DAMAGES DUE TO INFORMATION NOT PROVIDED TO SURVEYOR OR BUILDER PLACING ANY IMPROVEMENTS WITHIN A BUILDING LINE OR
EASEMENT.
6. SUBJECT TO APPLICABLE RESTRICTIVE COVENANTS LISTED IN ITEM 10-A, SCHEDULE "B" OF TITLE COMMITMENT ISSUED BY TEXAN TITLE INSURANCE Co. UNDER G.F. No PT2076999.

FOR:MARCUS MILLENDER ADDRESS: 13127 CHATEAU LANDING

DRIVE ALLPOINTS JOB#: LL211167

G.F.: PT2076999

JOB:

FLOOD ZONE:X

COMMUNITY PANEL:

48167C0245G

EFFECTIVE DATE: 8/15/2019 DATE:

LOMR:

"THIS INFORMATION IS BASED ON GRAPHIC PLOTTING. WE DO NOT ASSUME RESPONSIBILITY FOR EXACT DETERMINATION"

LOT 1, BLOCK 2, LAGO MAR POD 4, SECTION 4, INST. NO. 2019036480, OFFICIAL PUBLIC RECORDS, GALVESTON COUNTY, TEXAS

I HEREBY CERTIFY THAT THIS PLAT REPRESENTS THE RESULTS OF A SURVEY MADE ON THE GROUND, ON THE 15TH DAY OF SEPTEMBER, 2020.

©2020, ALLPOINTS LAND SURVEY, INC All Rights Reserved.

ALLPOINTS LAND SURVEY, INC. - 1515 WITTE ROAD - HOUSTON, TEXAS 77080 - PHONE: 713-468-7707 - T.B.P.L.S. # 10122600