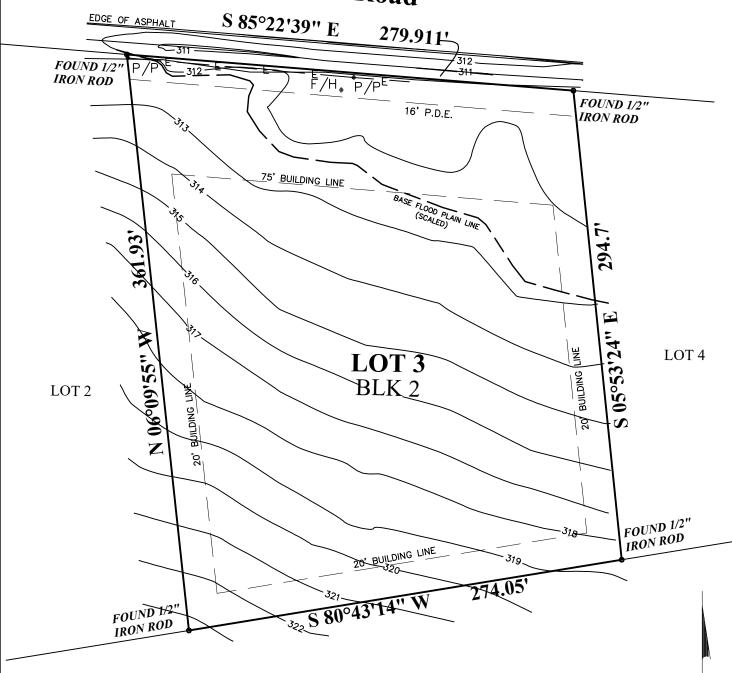

## NOTES:

- 1. ALL BUILDING LINES AND EASEMENTS ARE PER THE RECORDED PLAT UNLESS OTHERWISE NOTED.
- 2. HORIZONTAL CONTROL FOR THIS SURVEY IS BASED ON GPS NAD 83 TEXAS CENTRAL ZONE STATE PLANE COORDINATES.
- 3. TITLE AND EASEMENT INFOMATION SHOWN HEREON IS THE RESPONSIBILITY OF OTHERS. THE SURVEYOR DOES NOT ACCEPT RESPONSIBILITY FOR ANY OF THE INFORMATION NOR ANY DECISIONS LEADING TO THE NOTING OF SAID INFORMATION.

## Dahlia Road

I hereby certify that this plat is a true representation of an on the ground survey made on 10/02/2023 of Lot 3, Block 2, Timberwilde Subdivision, The Reserve, Section Two Walker County, Texas. a correct map of which is recorded in Volume 6, Page 151 of the Plat Records of Walker County, Texas. Unless otherwise shown, there are no encroachments on this property and all improvements were within the boundaries at the time of the survey. This professional service substantially conforms to the current Texas Surveys Association Standards and Specifications for a Category 1B Survey.