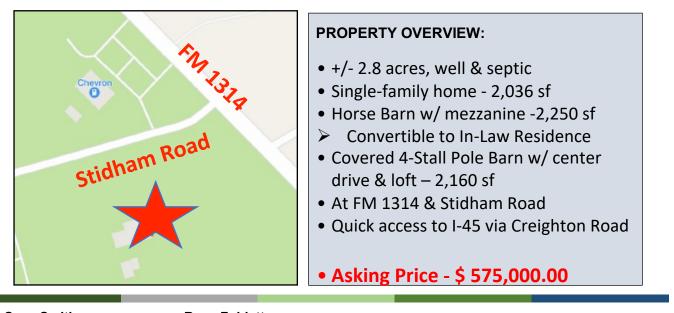

Sean Smith (281) 466-2880 ext. 3

Sean@foldetta.com

Ross Foldetta (281) 466-2880 ext. 1 ross@foldetta.com

View All Listings at Foldetta.com

The information contained herein while based upon data supplied by sources deemed reliable is subject to errors and is not in any way warranted by Foldetta Commercial, formerly Woodlands Commercial Realty, or by an agent, independent associate, subsidiary or employee of Foldetta Commercial or Woodlands Commercial Realty, LLC. This is subject to change without notice.





## Sean Smith (281) 466-2880 ext. 3 Sean@foldetta.com

Ross Foldetta (281) 466-2880 ext. 1 ross@foldetta.com

View All Listings at Foldetta.com

The information contained herein while based upon data supplied by sources deemed reliable is subject to errors and is not in any way w