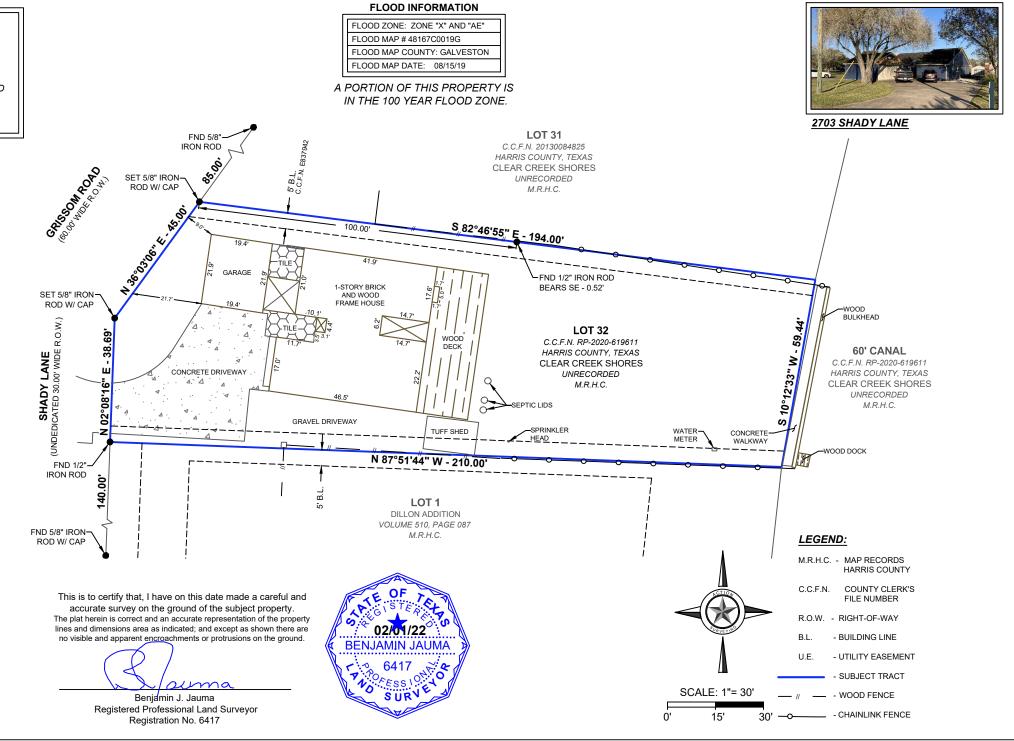

## 2703 SHADY LANE

BEING LOT 32, CLEAR CREEK SHORES, AN UNRECORDED SUBDIVISION IN HARRIS COUNTY, TEXAS, AND BEING MORE PARTICULARLY DESCRIBED BY METES AND BOUNDS IN FILE NO. RP-2020-619611, OFFICIAL PUBLIC RECORDS OF HARRIS COUNTY, TEXAS.

## **NOTES:**

- 1. All bearings, distances, and coordinates are referenced to the recorded subdivision plat unless otherwise noted.
- 2. All easements and building lines shown hereon are per the recorded plat unless otherwise noted.
- 3. Flood information is based on the National Flood Insurance Program's Flood Insurance Rate Map for Harris County and the recorded plat for this Subdivision.
- 4. There are no natural drainage courses on subject property.
- 5. The surveyor has not abstracted the property.

  There may be easements not shown hereon which affect the land

that an accurate and current title search may disclose.

- 6. This survey meets the standards for a land survey in the State of Texas as defined in the Manuel of Practice by Texas Society of Professional Surveyors.
- 7. This survey is not transferable to additional institutions or subsequent owners and is valid for this transaction only. Any loss resulting from unauthorized use shall not be the responsibility of Action Surveying. Use of this survey, by any parties other than the paying client of the transaction dated today, shall be at the user's own risk.