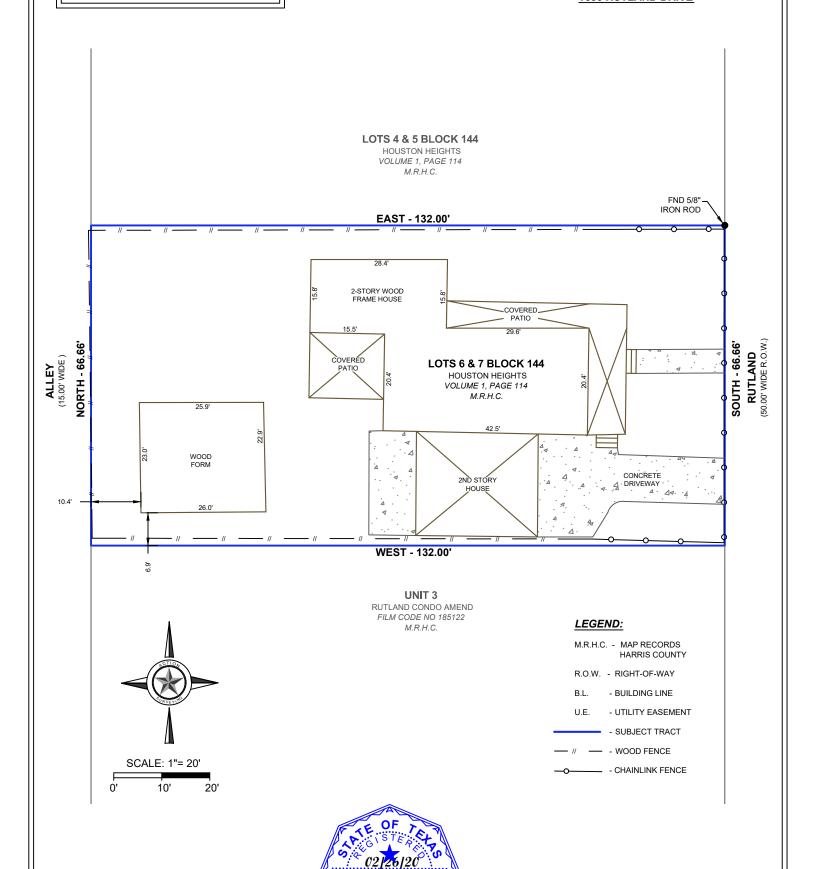

## 1535 RUTLAND DRIVE

BEING LOT 6 & 7, BLOCK 144, HOUSTON HEIGHTS, A SUBDIVISION IN HARRIS COUNTY, TEXAS ACCORDING TO THE MAP OR PLAT THEREOF RECORDED IN VOLUME 001, PAGE 114 MAP RECORDS OF HARRIS COUNTY, TEXAS.

## FLOOD INFORMATION

FLOOD ZONE: ZONE "X" - UNSHADED

FLOOD MAP # 48201C 0670M FLOOD MAP COUNTY: HARRIS FLOOD MAP DATE: 06/09/14

THIS PROPERTY IS **NOT** IN THE 100 YEAR FLOOD ZONE.

1535 RUTLAND DRIVE

ACTION SURVEYING 10210 FUQUA HOUSTON, TEXAS 77089 713-941-8600 TX FIRM: 10133600

## NOTES:

- 1. All bearings, distances, and coordinates are referenced to the recorded subdivision plat unless otherwise noted.
- 2. All easements and building lines shown hereon are per the recorded plat unless otherwise noted.
- 3. The surveyor has not abstracted the property.
- Flood information is based on the National Flood Insurance Program's Flood Insurance Rate Map for Harris County and the recorded plat for this Subdivision.
- i. There are no natural drainage courses on subject property.
- 6. This survey represents intellectual property of Action Surveying. This survey is not transferable to additional institutions or subsequent owners and is valid for this transaction only. Any loss resulting from unauthorized use shall not be the responsibility of Action Surveying. Use of this survey, by any parties other than the paying client of the transaction dated today, shall be at the user's own risk.