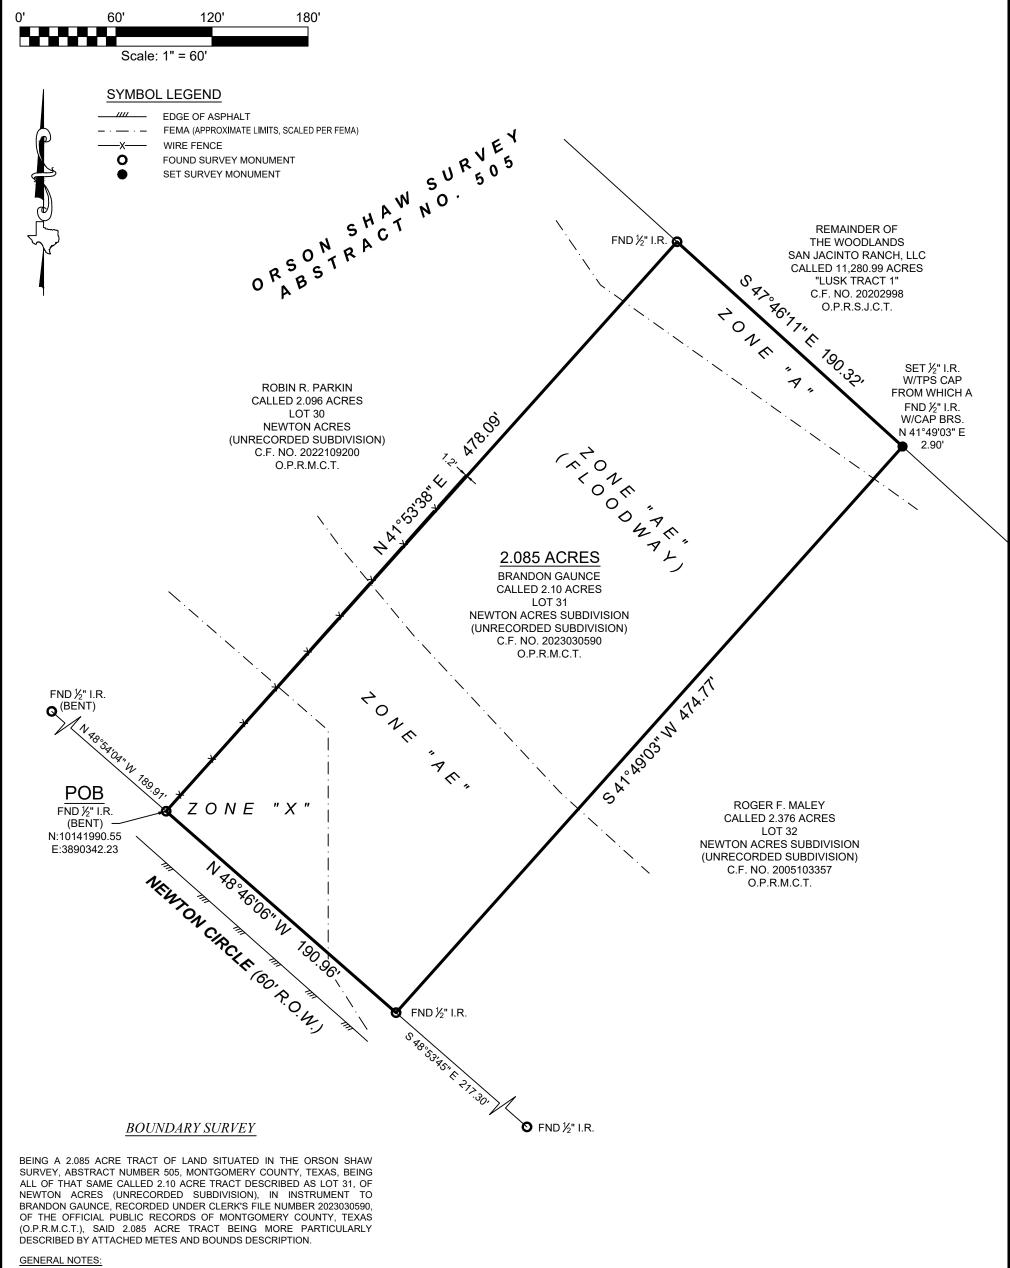

1) THIS SURVEY WAS PERFORMED WITHOUT BENEFIT OF A CURRENT TITLE REPORT. SURVEYOR DID NOT ABSTRACT TITLE AND DOES NOT CERTIFY TO EASEMENTS OR RESTRICTIONS NOT SHOWN. CHECK WITH YOUR LOCAL GOVERNING AGENCIES FOR ANY ADDITIONAL EASEMENTS, BUILDING LINES OR OTHER RESTRICTIONS NOT REFLECTED ON SURVEY.

TEXAS PROFESSIONAL SURVEYING 3032 N. Frazier, Conroe, Texas 77303 Ph: 936.756.7447 Fax: 936.756.7448 Firm No. 10083400

A PORTION OF THIS PROPERTY APPEARS TO LIE WITHIN THE 100 YEAR FLOODPLAIN PER GRAPHIC SCALING OF COMMUNITY PANEL NO. 48339C0275G HAVING AN EFFECTIVE DATE OF 8/18/2014, AND COMMUNITY PANEL NO. 48407C0325C, HAVING AN EFFECTIVE DATE OF 11/04/2010.

ALL COORDINATES, BEARINGS AND DISTANCES ARE REFERENCED TO THE TEXAS COORDINATE SYSTEM OF 1983 (2011 ADJUSTMENT), CENTRAL ZONE (TXC-4203), U.S. SURVEY FEET, AND ARE BASED ON GPS OBSERVATIONS MADE BY TEXAS PROFESSIONAL SURVEYING, LLC.

| PURCHASER    | BRANDON GALINCE                     |
|--------------|-------------------------------------|
| I OROHAGER   | DIVANDON CACINCE                    |
| ADDRESS      | MEWTON CIRCLE CONROL TX 77303       |
| ADDITEOU     | NEW FOIR OIROLE, CONTROL, 17, 17000 |
| SURVEY       | ORSON SHAW A - 505                  |
| SORVET       | ONSON SHAW, A - 303                 |
| SUBJECT····· | 2 085 ACRES                         |
| SOBJECT      | 2.003 ACKES                         |
|              | MONTCOMEDV                          |

THIS SURVEY WAS CREATED FROM NOTES AND OBSERVATIONS TAKEN ON THE GROUND UNDER MY DIRECT SUPERVISION, AND IS TRUE AND CORRECT AT TIME OF

SURVEY.

Registered Professional Land Surveyor No. 6921