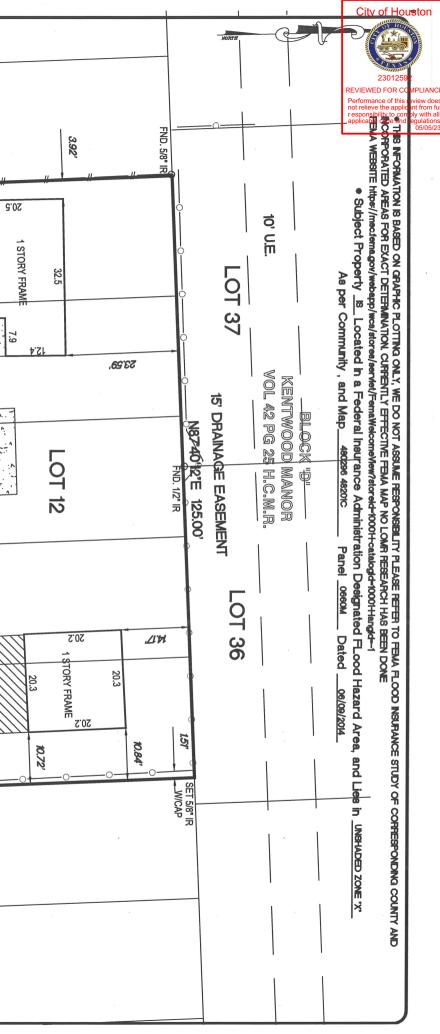

| N TEXAS 77018                   |                            | SCALE: 1"= 20 | SECTION    | 999–262.<br>RID COORDINATES (NAD 83) BY<br>CENTRAL ZONE NAD 83 GEOID 03<br>QUENT OWNERS.<br>ORDER TO SHOW ALL APPLICABLE                                                                                                                                                                                                                                                                                                                                                                                                         |                                       |                                     |           | FND. 17 IP N87 40'12'E 100.00                             | G ⊖<br>g ⊖ |