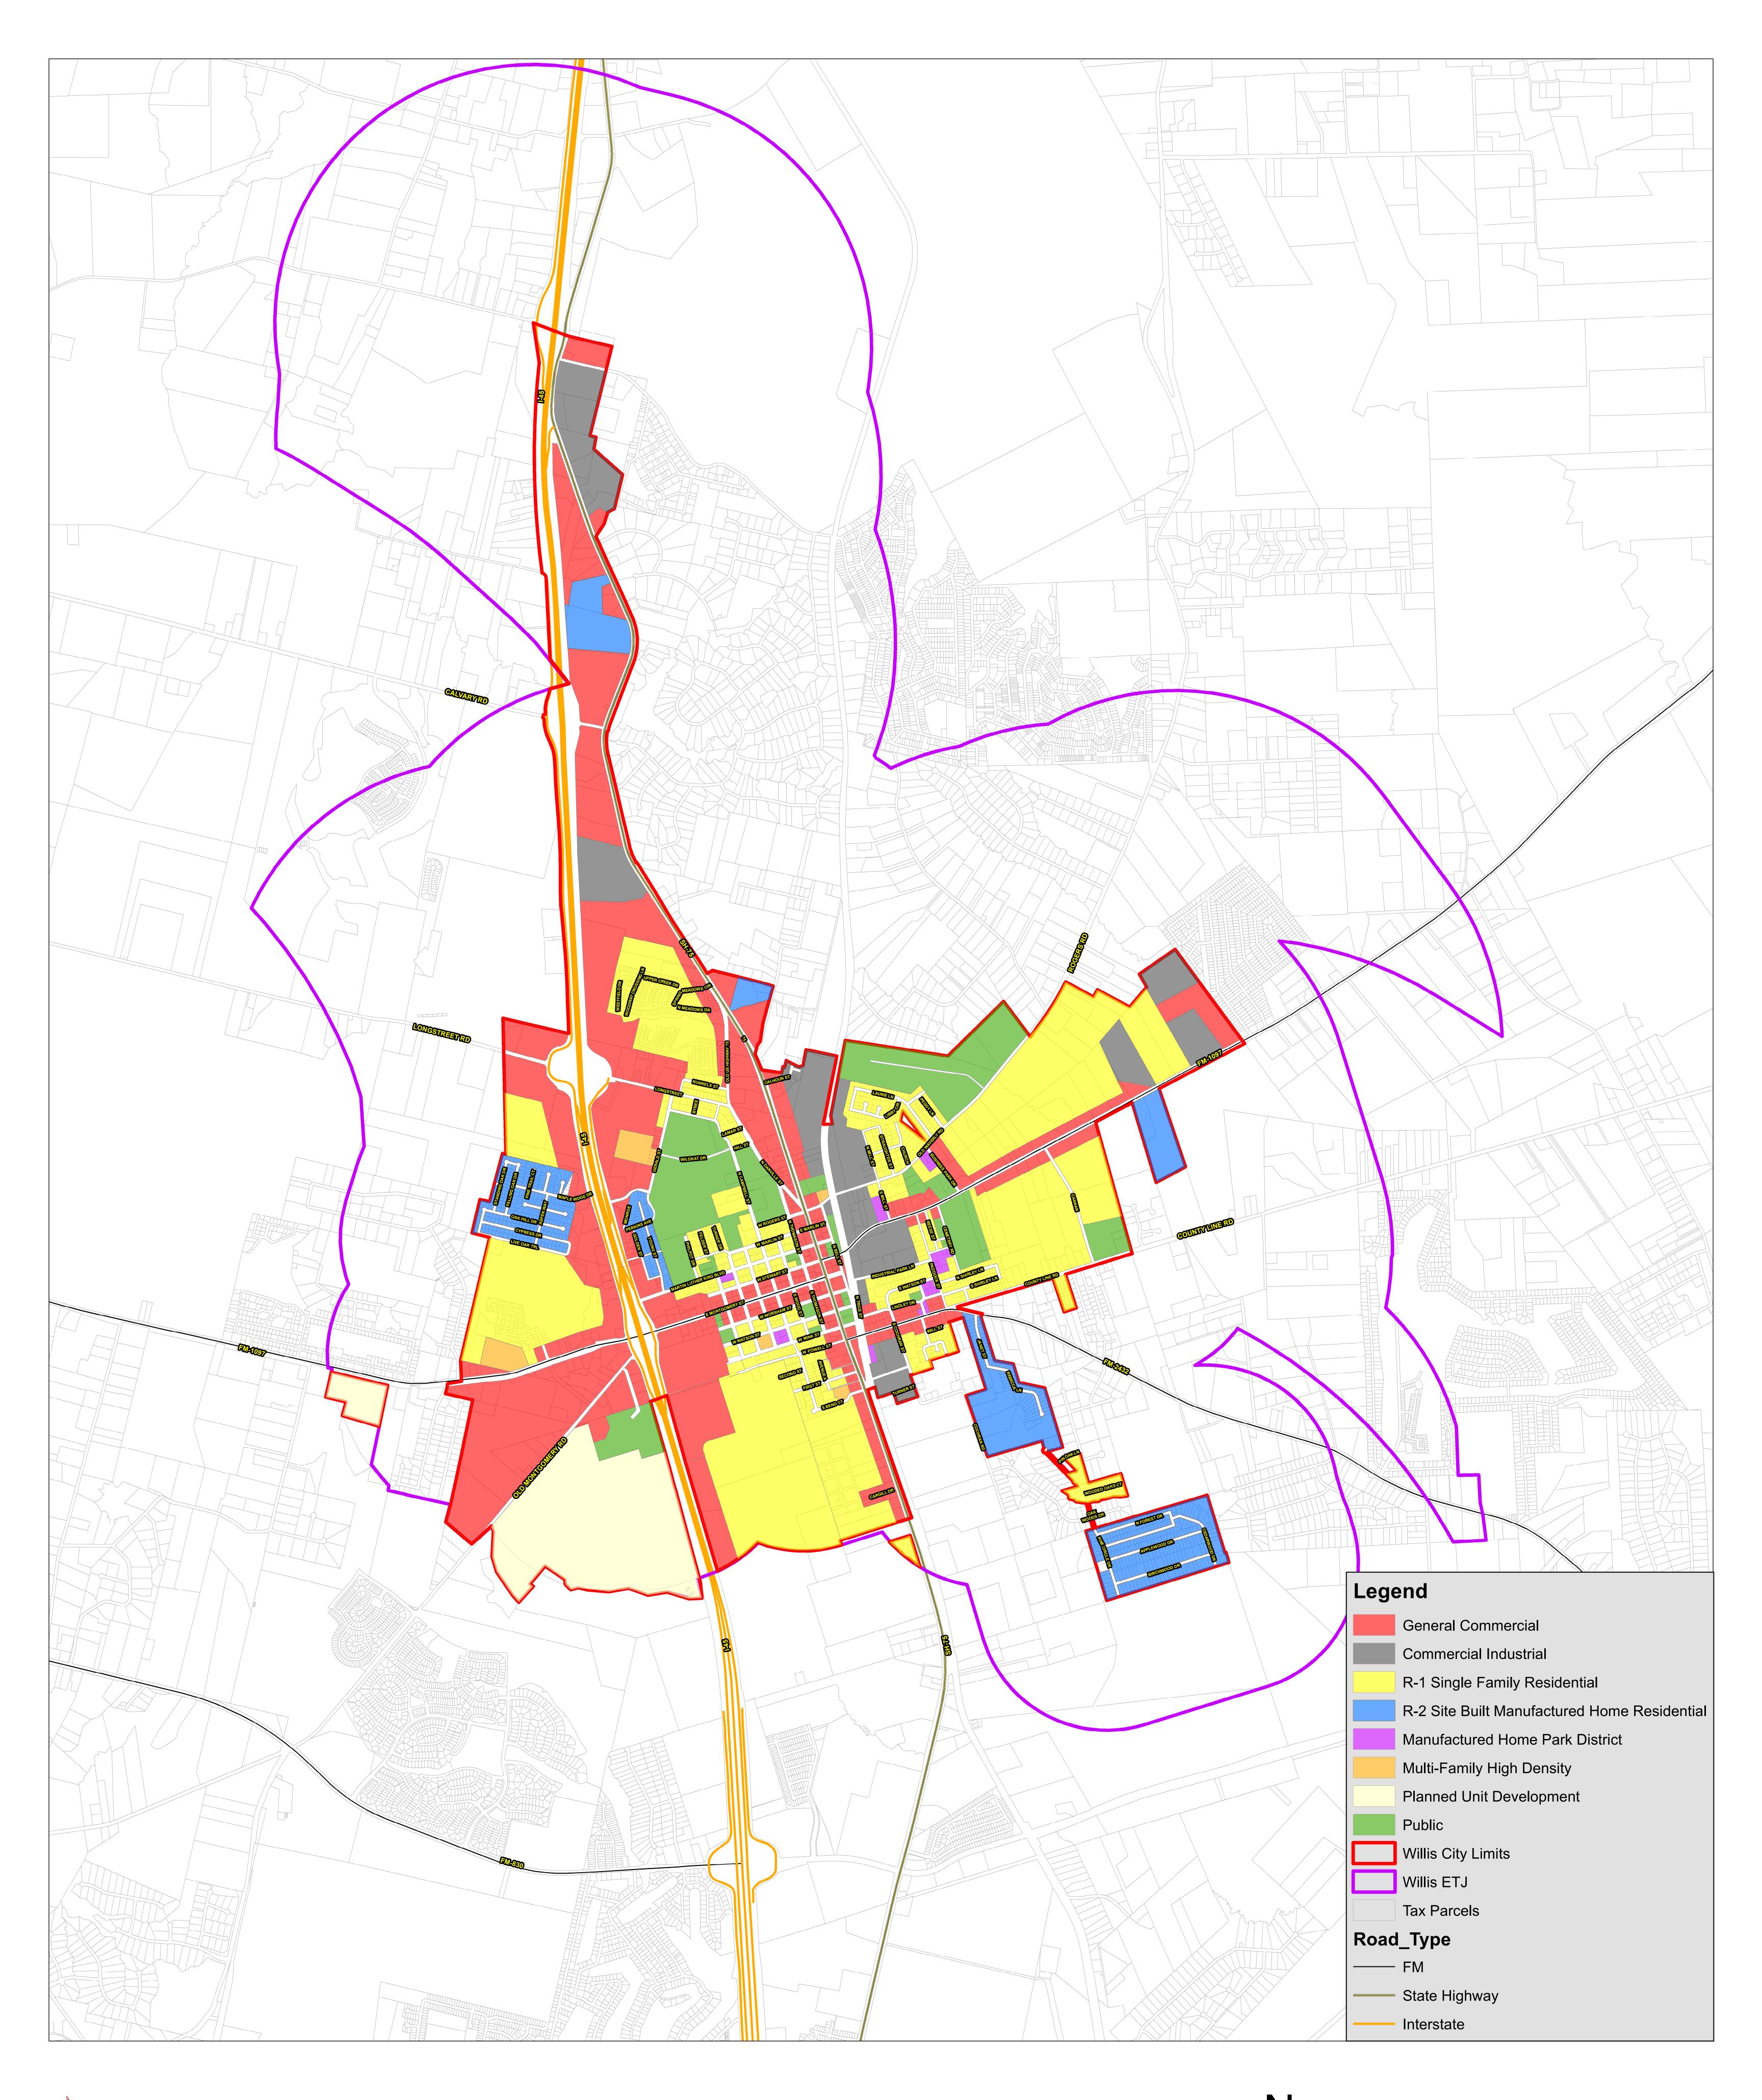

## CITY OF WILLIS ZONING MAP

## **AUGUST 2023**

## **Disclaimer:**

While we strive to maintain the most current accurate data, all of our published maps should be viewed for information purposes only. Our maps may not be suitable for legal, engineering, or surveying purposes. The City of Willis assumes no liablity for damages incurred directly or indirectly as a result of incomplete, incorrect or omitted information, even if the City is is advised of the possibility that the information may not be accurate. The user of this information assumes all liablityfor their dependence on and conclusions drawn from it.