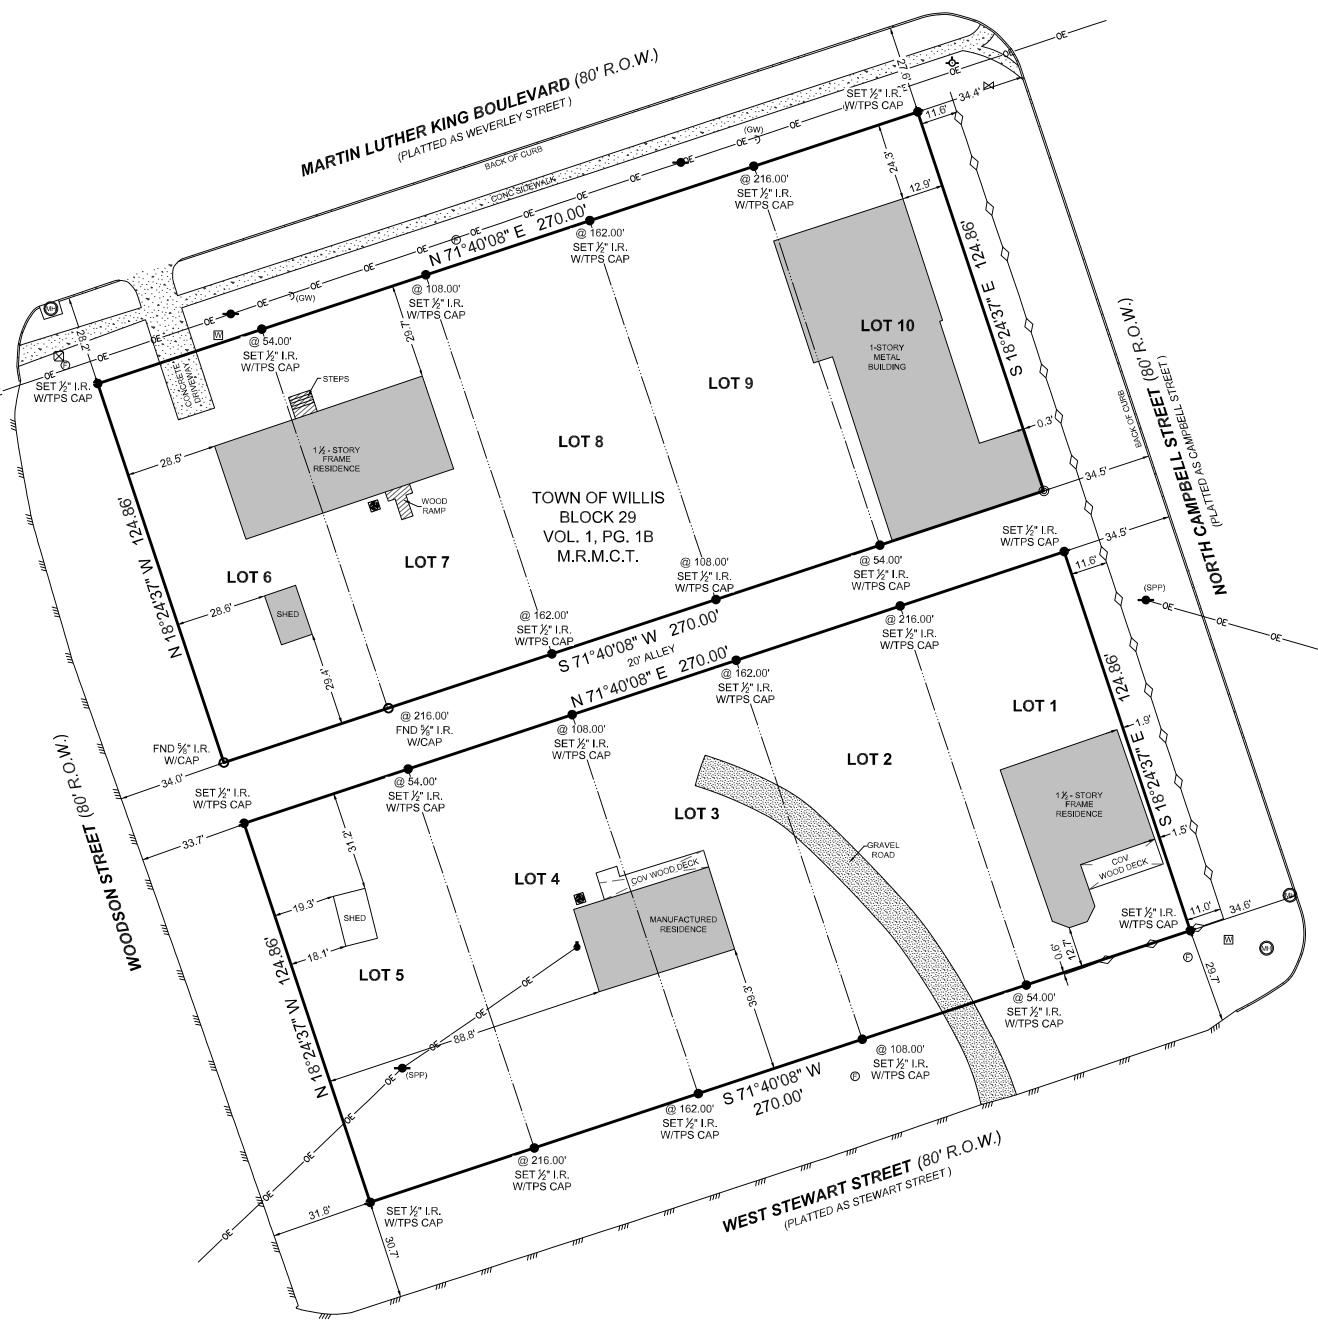

NO PORTION OF THIS PROPERTY APPEARS TO LIE WITHIN THE 100 YEAR FLOODPLAIN PER GRAPHIC SCALING OF COMMUNITY PANEL NO. 48339C0240G HAVING AN EFFECTIVE DATE OF 08/18/2014.

ALL COORDINATES, BEARINGS AND DISTANCES ARE REFERENCED TO THE TEXAS COORDINATE SYSTEM OF 1983 (2011 ADJUSTMENT), CENTRAL ZONE (TXC-4203), U.S. SURVEY FEET, AND ARE BASED ON GPS OBSERVATIONS MADE BY TEXAS PROFESSIONAL SURVEYING, LLC.