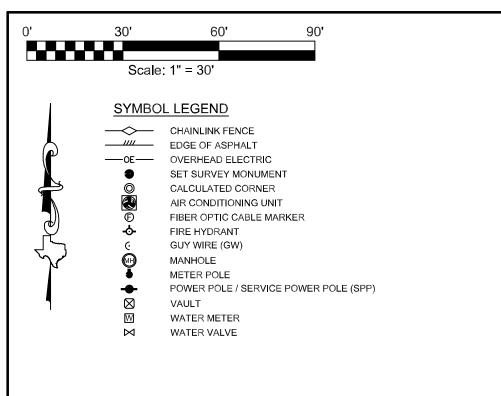

BOUNDARY & IMPROVEMENT <u>SURVEY</u>

SURVEYOR HAS RELIED ON INFORMATION PROVIDED BY: CHICAGO TITLE INSURANCE COMPANY G.F. NO. CTH-CO-CTT23766345KS EFFECTIVE DATE: FEBRUARY 3, 2023

|                                                                                                                                                   | PROJECT NUMBER | 31830      |   |
|---------------------------------------------------------------------------------------------------------------------------------------------------|----------------|------------|---|
| AS PROFESSIONAL<br>- SURVEYING<br>N. Frazier, Conroe, Texas 77303<br>36.756.7447 Fax: 936.756.7448<br>www.surveyingtexas.com<br>Firm No. 10083400 | DATE           | 03-27-2023 | - |
|