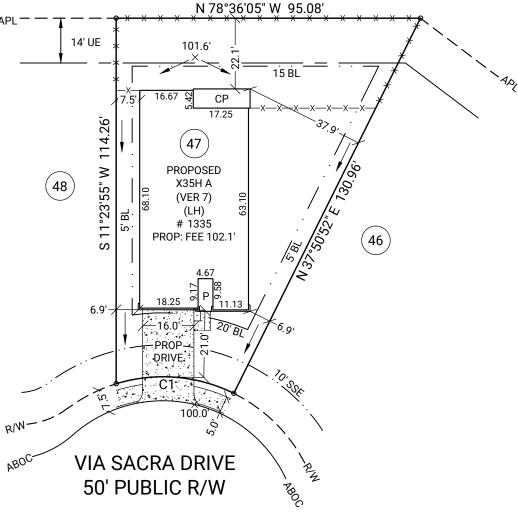

ADDRESS: 1335 VIA SACRA DRIVE

PLAT NO. 20230028 MFE: 103.71

AREA: 7,587 S.F. ~ 0.17 ACRES DRAINAGE TYPE: "A"

| -           |        |
|-------------|--------|
| TOTAL FENCE | 196 LF |
| FRONT       | 47 LF  |
| LEFT        | 23 LF  |
| RIGHT       | 31 LF  |
| REAR        | 95 LF  |

| AREAS           |          |
|-----------------|----------|
| LOT AREA        | 7,587 SF |
| SLAB            | 2,355 SF |
| LOT COVERAGE    | 31 %     |
| INTURN          | 124 SF   |
| DRIVEWAY        | 340 SF   |
| PUBLIC WALK     | 95 SF    |
| PRIVATE WALK    | 24 SF    |
| REAR YARD AREA  | 248.2 SY |
| FRONT YARD AREA | 298.2 SY |

## **LEGEND**

APL

ABOC

MFE

**Building Line** BL Right of Way R/W N/F Now or Formerly PROP Proposed Porch CP Covered Patio PAT Patio Stoop CONC Concrete Fence TOF Top of Forms RBF Rebar Found RBS Rebar Set UE **Utility Easement** Drainage Easement DE **WLE** Water Line Easement STMSE Storm Sewer Easement Sanitary Sewer Easement SSE GFF Garage Floor Elevation **FFE** Finished Floor Elevation

| Curve | Radius | Length | Chord  | Chord Bearing |
|-------|--------|--------|--------|---------------|
| C1    | 50.00' | 37.77' | 36.88' | S 73°56'13" E |

NOTE: BASE ELEVATION IS ASSUMED. (FOR REFERENCE ONLY)

SUB: Sorrento SEC: 2

LOT: 47

Richmond, Fort Bend County, Texas

Approximate Property Line

Approximate Back of Curb

Minimum Finished Floor Elevation

ORDER DATE: 06/22/2023 20230609516 DRH\_HTX\_S FC: N/A

3090 Premiere Parkway, Suite 600 **Duluth, GA 30097** 