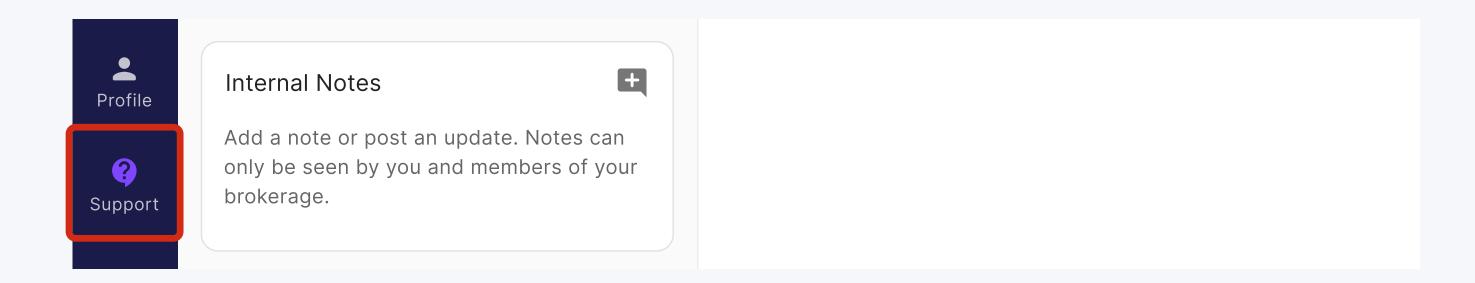

3. **Automatic submission.** After all application requirements have been completed, the Listing Agent will be notified of your application.

4. **All done!** If you need help during the process, click the support icon in the bottom left hand sidebar of your deal, email **support@jointly.com**, or call/text us at **(888) 880-4550**.