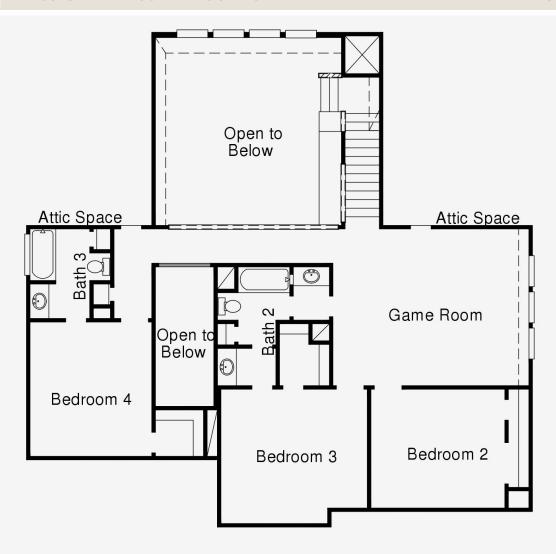

## **COVENTRY**DESIGN 6489

:: 2 FLOORS :: 4 BED :: 3.5 BATH :: 3 GARAGE

SECOND FLOOR

## **COVENTRYHOMES.COM**