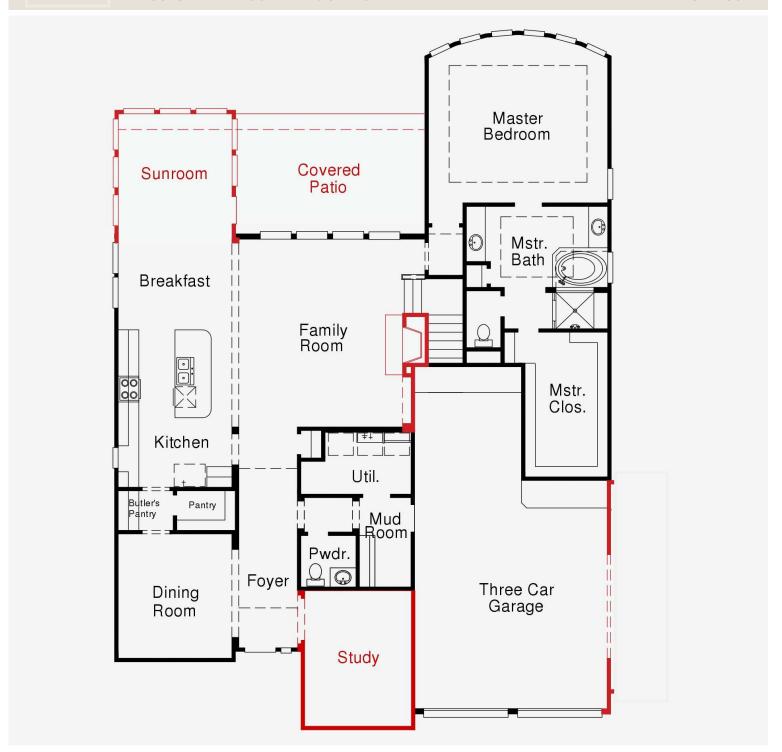

## COVENTRY

**DESIGN 6489** 

:: 2 FLOORS :: 4 BED :: 3.5 BATH :: 3 GARAGE

FIRST FLOOR

## COVENTRYHOMES.COM

This floor plan insert is a general illustration of the overall room layout and floor plan design. Elevation renderings are an artist's interpretation and some may be shown with optional stone, stucco and or front porches. Some elements shown may not be standard in all communities. Architectural details may vary from the rendering. Additional Elevations may be available, however not all elevations and floor plans may be offered in all communities. Please review the Feature Sheet in the Community of purchase for specific features included in this floor plan design. Ask your Sales Counselor for more details prior to purchase.