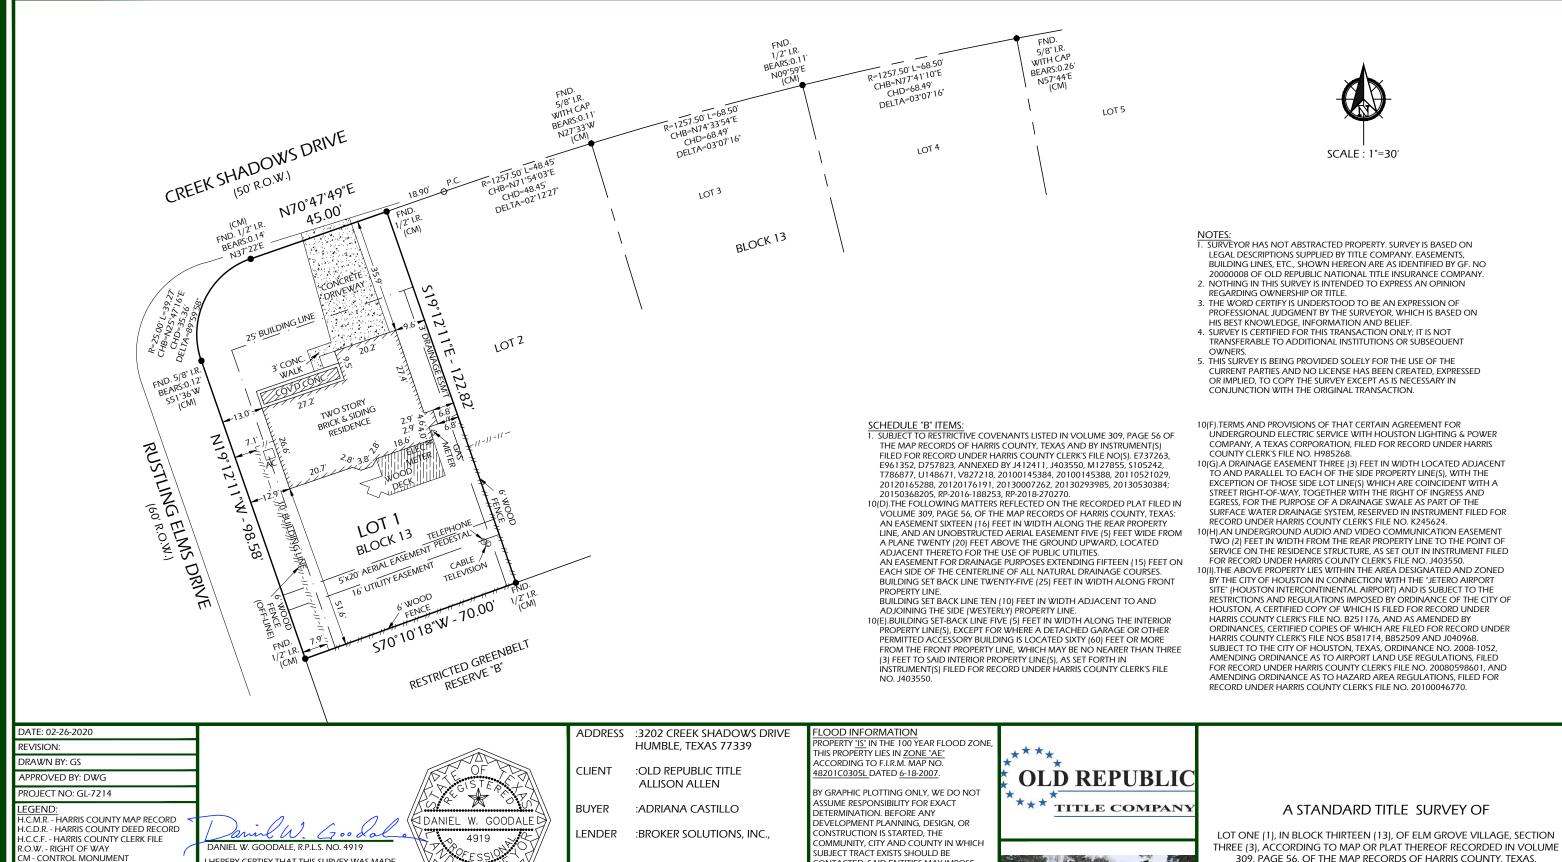

SUBJECT TRACT EXISTS SHOULD BE

WILL AFFECT DEVELOPMENT.

CONTACTED. SAID ENTITIES MAY IMPOSE

LARGER FLOOD PLAIN AND FLOODWAY

AREAS THAN SHOWN BY F.I.R.M. MAPS THAT

THREE (3), ACCORDING TO MAP OR PLAT THEREOF RECORDED IN VOLUME 309, PAGE 56, OF THE MAP RECORDS OF HARRIS COUNTY, TEXAS.

(BEARINGS BASED ON THE RECORDED PLAT)