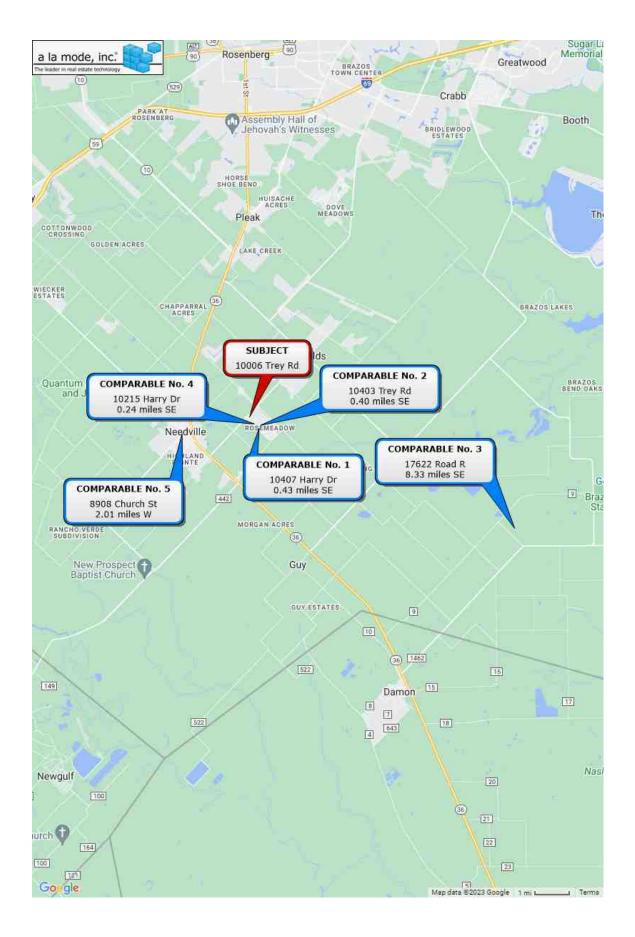

| County | FORT BEND | St | tate | TX | Zip Code | 77461 |  |
| Lender/Client    | GENHOME MORTGAGE CORP                |        |           |    |      |    |          |       |  |



### **Comparable Sales Map**

| Borrower         | Cristella Dawn Flores & Alien Markel |        |           |       |    |          |       |  |
|------------------|--------------------------------------|--------|-----------|-------|----|----------|-------|--|
| Property Address | 10006 Trey Rd                        |        |           |       |    |          |       |  |
| City             | Needville                            | County | FORT BEND | State | TX | Zip Code | 77461 |  |
| Lender/Client    | GENHOME MORTGAGE CORP                |        |           |       |    |          |       |  |



### Flood Map

| Borrower         | Cristella Dawn Flores & Alien Markel |        |           |       |    |          |       |  |
|------------------|--------------------------------------|--------|-----------|-------|----|----------|-------|--|
| Property Address | 10006 Trey Rd                        |        |           |       |    |          |       |  |
| City             | Needville                            | County | FORT BEND | State | TX | Zip Code | 77461 |  |
| Lender/Client    | GENHOME MORTGAGE CORP                |        |           |       |    |          |       |  |



FHA/VA Case No. 512-5377382

512-5377382 File No. 551209

 DEFINITION
 OF
 MARKET
 VALUE:
 The
 most
 probable
 price
 with
 a
 property
 should
 property
 should
 property
 should
 price
 is
 a
 comp