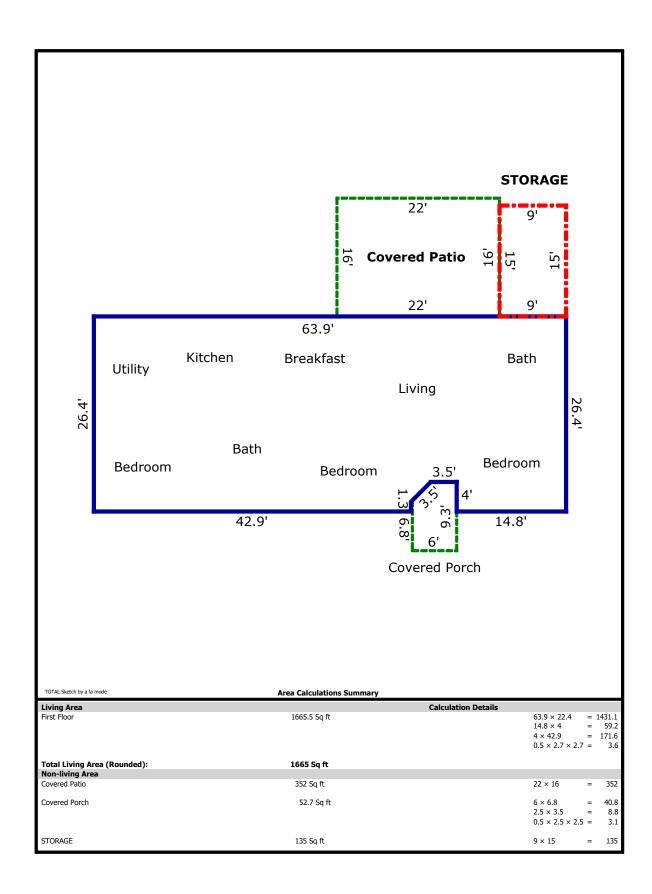

;Res; View N;Res; Site 14,700 sf Quality AVERAGE Age

### Comparable 6

Prox. to Subject Sales Price Gross Living Area Total Rooms Total Bedrooms Total Bathrooms Location View Site Quality Age

### **Building Sketch**

| Borrower         | Cristella Dawn Flores & Alien Markel |        |           |       |    |          |       |  |
|------------------|--------------------------------------|--------|-----------|-------|----|----------|-------|--|
| Property Address | 10006 Trey Rd                        |        |           |       |    |          |       |  |
| City             | Needville                            | County | FORT BEND | State | TX | Zip Code | 77461 |  |
| Lender/Client    | GENHOME MORTGAGE CORP                |        |           |       |    |          |       |  |



# **Location Map**

| Borrower         | Cristella Dawn Flores & Alien Markel |        |           |    |      |    |          |       |  |
|------------------|--------------------------------------|--------|-----------|----|------|----|----------|-------|--|
| Property Address | 10006 Trey Rd                        |        |           |    |      |    |          |       |  |
| City             | Needville                            | County | FORT BEND | St | tate | TX | Zip Code | 77461 |  |
| Lender/Client    | GENHOME MORTGAGE CORP                |        |           |    |      |    |          |       |  |



### **Comparable Sales Map**

| Borrower         | Cristella Dawn Flores & Alien Markel |        |           |       |    |          |       |  |
|------------------|---------