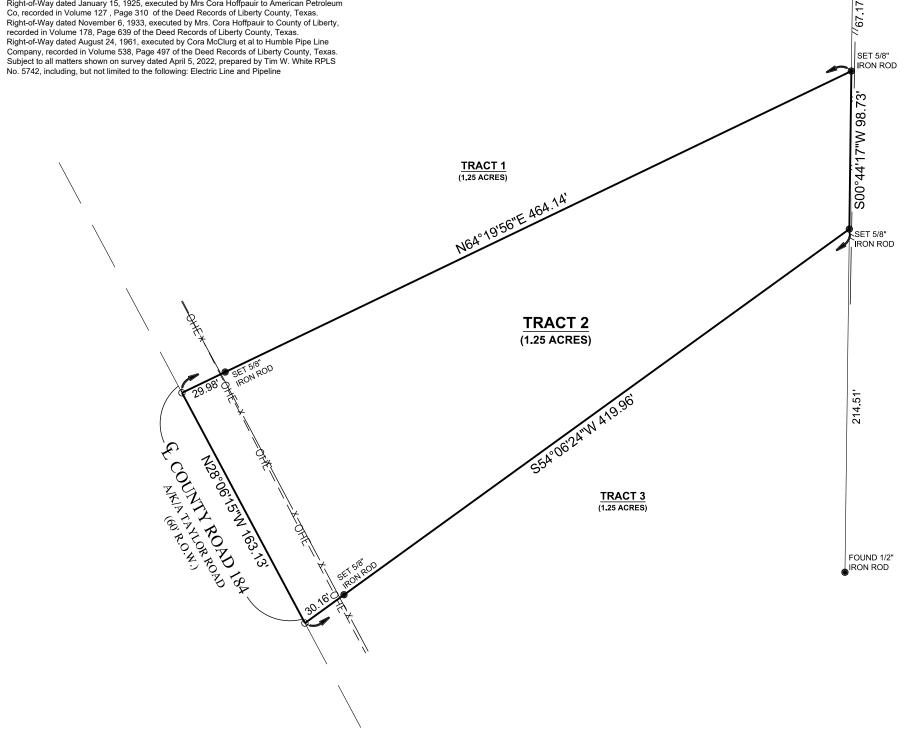

## NOTES CORRESPONDING TO SCHEDULE B

- Right-of-Way dated January 7, 1919, executed by H.H. Dever to Gulf Pipeline Co, recorded inVolume 82, Page 345 of the Deed Records of Liberty County, Texas.
- Right-of-Way dated March 17, 1920, executed by H.H. Dever to Humble Pipeline Co, recorded in Volume 93, Page 447 of the Deed Records of Liberty County, Texas.
- Right-of-Way dated January 15, 1925, executed by Mrs Cora Hoffpauir to American Petroleum Co, recorded in Volume 127, Page 310 of the Deed Records of Liberty County, Texas.

JOB NUMBER: 23328 R0

SURVEY MADE FOR: HIRD 2019 INVESTMENT, LLC

DATE: 08/27/2023

FIELD CREW: KB OFFICE: JL, AW, AT SURVEY OF: A 1.25 ACRE TRACT (TRACT 2), SITUATED IN THE P. P. DEVER LEAGUE, A-22, LIBERTY COUNTY, TEXAS, AND BEING OUT OF A 5.00 ACRE TRACT, OUT OF AND A PART OF A CALLED 6 ACRE TRACT, CALLED TRACT 1, AND A CALLED 4.48 ACRE TRACT, CALLED TRACT 3, RECORDED IN VOLUME 1744, PAGE 839 OF THE OFFICIAL PUBLIC RECORDS OF LIBERTY COUNTY, TEXAS.