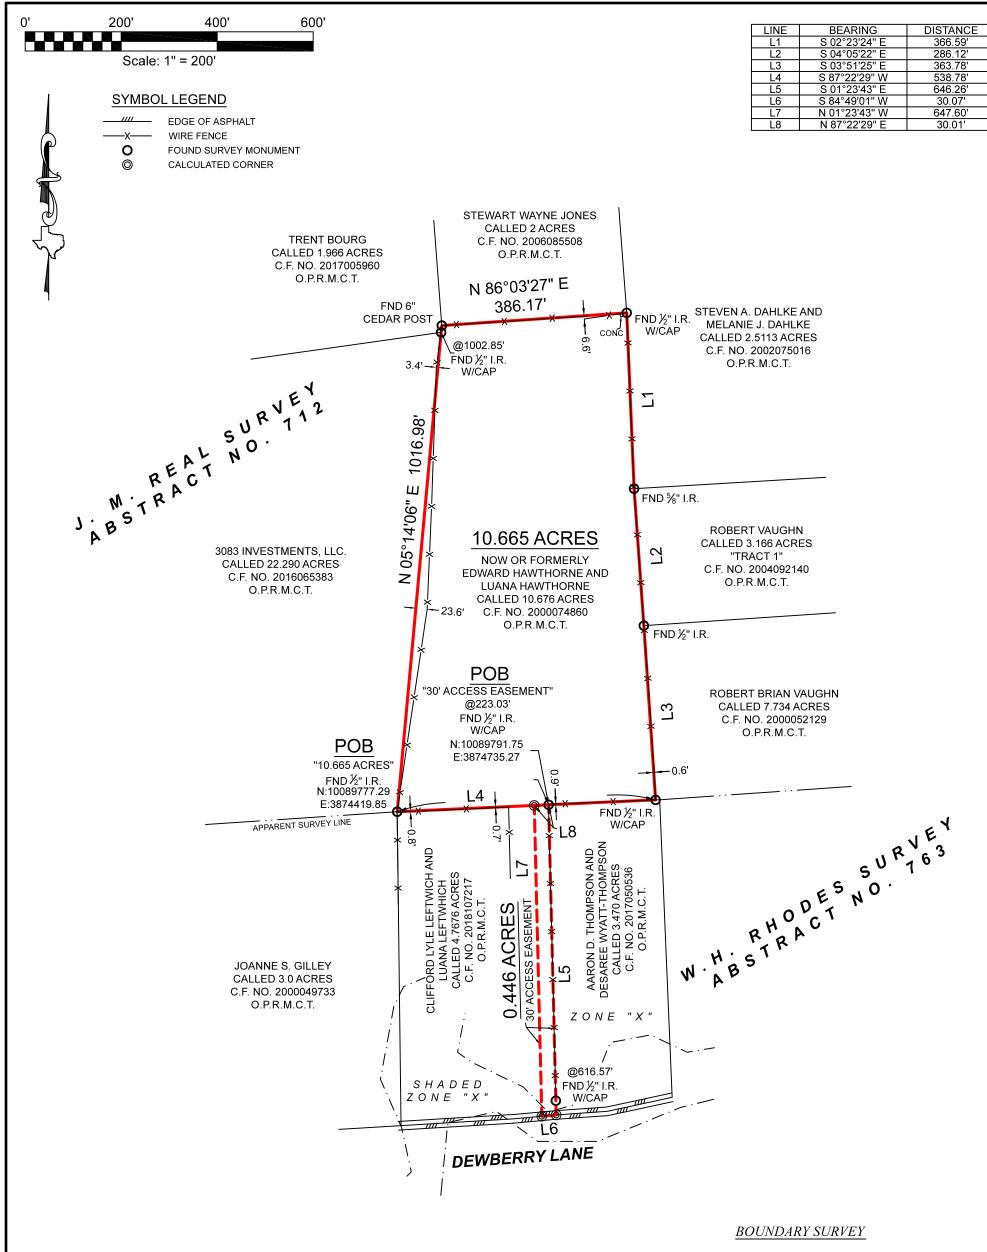

ALL COORDINATES, BEARINGS AND DISTANCES ARE REFERENCED TO THE TEXAS COORDINATE SYSTEM OF 1983 (2011 ADJUSTMENT), CENTRAL ZONE (TXC-4203), U.S. SURVEY FEET, AND ARE BASED ON GPS OBSERVATIONS MADE BY TEXAS PROFESSIONAL SURVEYING, LLC.

| PURCHASER    |                                            |
|--------------|--------------------------------------------|
| ADDRESS      | ······DEWBERRY LANE, CONROE, TX, 77302     |
| SURVEY······ | J. M. REAL, A - 712                        |
|              | ······10.665 ACRES AND 30' ACCESS EASEMENT |
|              | ······································     |

BEING A 10.665 ACRE TRACT OF LAND SITUATED IN THE J. M. REAL SURVEY, ABSTRACT NUMBER 712, MONTGOMERY COUNTY, TEXAS, BEING ALL OF THAT SAME CALLED 10.676 ACRE TRACT, NOW OR FORMERLY, DESCRIBED IN INSTRUMENT TO EDWARD HAWTHORNE AND LUANA HAWTHORNE, RECORDED UNDER CLERK'S FILE NUMBER 2000074860, OF THE OFFICIAL PUBLIC RECORDS OF MONTGOMERY COUNTY, TEXAS (O.P.R.M.C.T.), SAID 10.665 ACRE TRACT BEING MORE PARTICULARLY DESCRIBED BY ATTACHED METES AND BOUNDS DESCRIPTION.