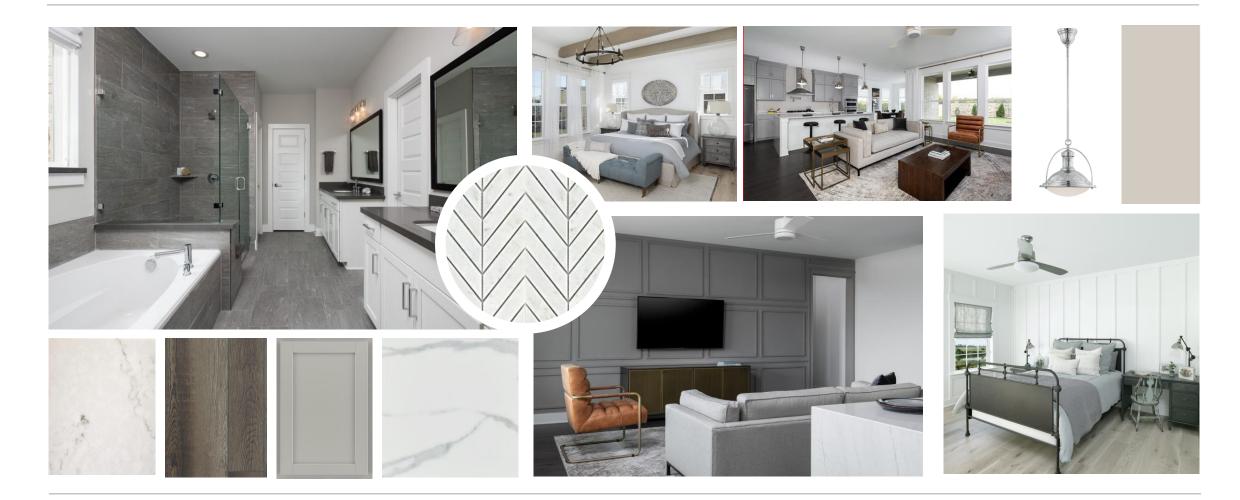

# c o l l e c t i o N

Cool grays complemented by sophisticated whites welcome you. This home fits as well as a tailored suit, and every day feels like an indulgence. It's the outfit tailored to your tastes. High fashion and high design. The sophisticated countertops run through the heart of the home, along the countertop and up into a chic backsplash. Rest your bags on the kitchen island after a day of shopping or rest your mind with a bath after a night on the town.

### **MILAN COLLECTION - KITCHEN** Essential

CABINETRY

### **MILAN COLLECTION - MASTER BATH** Essential

1500 product

3500 product

### **MILAN COLLECTION** – SECONDARY Essential