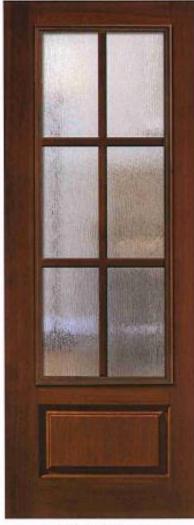

## **MILAN COLLECTION** - FRONT DOOR Essential

3'0" x 8'0" 6 Lite 3/4 Lite SDL American Black Walnut