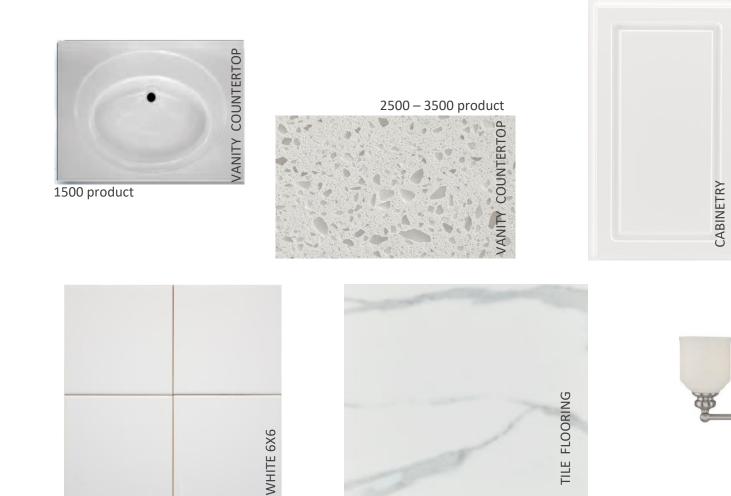

# c o l l e c t i o N

Cool grays complemented by sophisticated whites welcome you. This home fits as well as a tailored suit, and every day feels like an indulgence. It's the outfit tailored to your tastes. High fashion and high design. The sophisticated countertops run through the heart of the home, along the countertop and up into a chic backsplash. Rest your bags on the kitchen island after a day of shopping or rest your mind with a bath after a night on the town.





### **MILAN COLLECTION - KITCHEN** Essential

CABINETRY













### **MILAN COLLECTION - MASTER BATH** Essential



1500 product







3500 product









### **MILAN COLLECTION** – SECONDARY Essential





## **MILAN COLLECTION** - FRONT DOOR Essential





3'0" x 8'0" 6 Lite 3/4 Lite SDL American Black Walnut