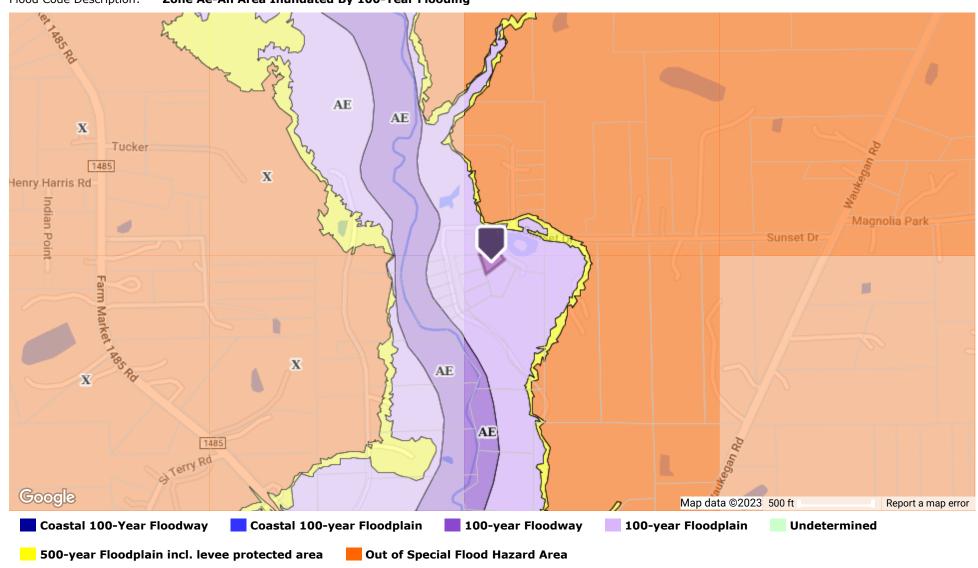

## 0 Crystal Lake Park Lot 32, Conroe, Texas, 77306 Montgomery County

Flood Map

Flood Zone Code: AE Special Flood Hazard Area (SFHA): In Flood Zone Date: 08/18/2014 Within 250 Feet of Multiple Flood Zone: No

Flood Zone Panel: 48339C0425G Flood Community Name: MONTGOMERY COUNTY

Flood Code Description: Zone Ae-An Area Inundated By 100-Year Flooding

This map/report was produced using multiple sources. It is provided for informational purposes only. This map/report should not be relied upon by any third parties. It is not intended to satisfy any regulatory guidelines and should not be used for this or any other purpose.