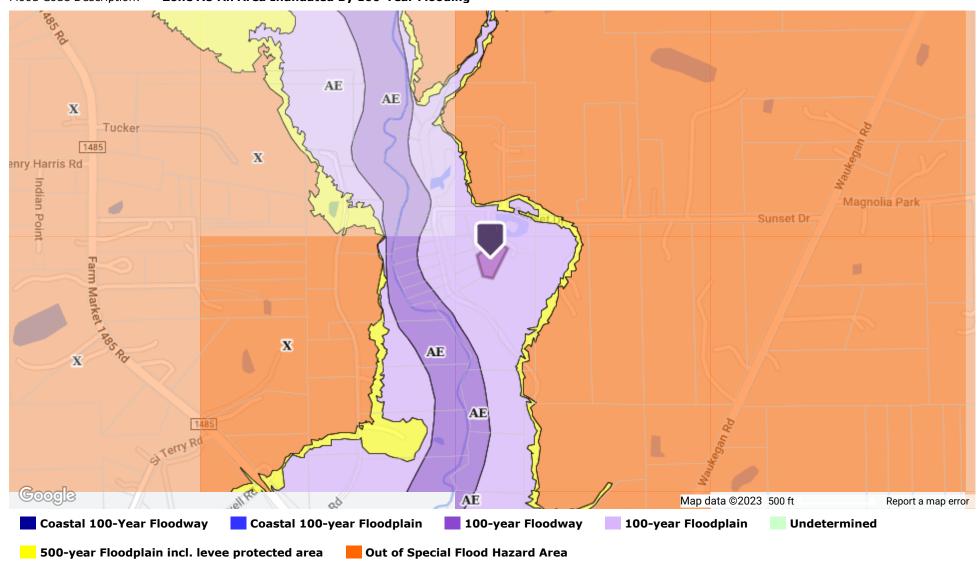

## 0 Crystal Lake Park Lot 33, Conroe, Texas, 77306 Montgomery County

Flood Map

Flood Zone Code: AE Special Flood Hazard Area (SFHA): In Flood Zone Date: 08/18/2014 Within 250 Feet of Multiple Flood Zone: No

Flood Zone Panel: 48339C0425G Flood Community Name: MONTGOMERY COUNTY

Flood Code Description: Zone Ae-An Area Inundated By 100-Year Flooding

This map/report was produced using multiple sources. It is provided for informational purposes only. This map/report should not be relied upon by any third parties. It is not intended to satisfy any regulatory guidelines and should not be used for this or any other purpose.