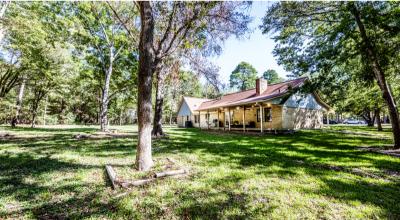

## 98 Briar Meadow Drive

Newly renovated home in the highly sought after Timberwilde neighborhood on just over an ACRE!!! Gorgeous designer light, bright kitchen opens to the dining & spectacularly appointed vaulted living room complete with woodburning fireplace & double-french doors that invite the spacious, private, treelined outside in. The ample back & front porches take advantage of the privacy that a full acre affords! Wonderful bbq's, gardening, gatherings, fetch w/fido, bird & wildlife watching as well as countless mornings complete with your favorite cup of Joe await the lucky new homeowner. Cutting edge designer flooring flows through both baths and the kitchen/dining areas. The kitchen is a dream where the chef is always part of the conversation. The primary bedroom is a true oasis even offering a sitting or reading nook for your favorite afternoon pursuits. It is completed with a large stand up shower & walk in closet.