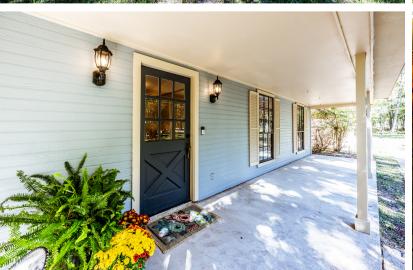

## 98 Briar Meadow Drive

Newly renovated home in the highly sought after Timberwilde neighborhood on just over an ACRE!!! Gorgeous designer light, bright kitchen opens to the dining & spectacularly appointed vaulted living room complete with woodburning fireplace & double-french doors that invite the spacious, private, treelined outside in. The ample back & front porches take advantage of the privacy that a full acre affords! Wonderful bbq's, gardening, gatherings, fetch w/fido, bird & wildlife watching as well as countless mornings complete with your favorite cup of Joe await the lucky new homeowner. Cutting edge designer flooring flows through both baths and the kitchen/dining areas. The kitchen is a dream where the chef is always part of the conversation. The primary bedroom is a true oasis even offering a sitting or reading nook for your favorite afternoon pursuits. It is completed with a large stand up shower & walk in closet.