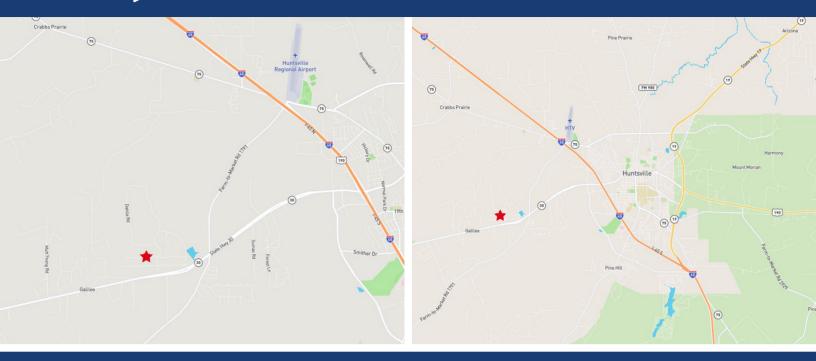

## 98 Briar Meadow Drive

Highway 30 West aprox 5 minutes from IH 45, Turn Right into Timberwilde take 2nd street on left follow down to home on the right

Markham Realty
Selling Quality Texas Properties Since 1970
contact@markhamrealty.com
936-295-5989 | markhamrealty.com