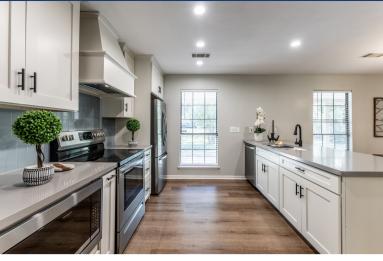

## 98 Briar Meadow Drive

Newly renovated home in the highly sought after Timberwilde neighborhood on just over an ACRE!!! Gorgeous designer light, bright kitchen opens to the dining & spectacularly appointed vaulted living room complete with woodburning fireplace & double-french doors that invite the spacious, private, treelined outside in. The ample back & front porches take advantage of the privacy that a full acre affords! Wonderful bbq's, gardening, gatherings, fetch w/fido, bird & wildlife watching as well as countless mornings complete with your favorite cup of Joe await the lucky new homeowner. Cutting edge designer flooring flows through both baths and the kitchen/dining areas. The kitchen is a dream where the chef is always part of the conversation. The primary bedroom is a true oasis even offering a sitting or reading nook for your favorite afternoon pursuits. It is completed with a large stand up shower & walk in closet.