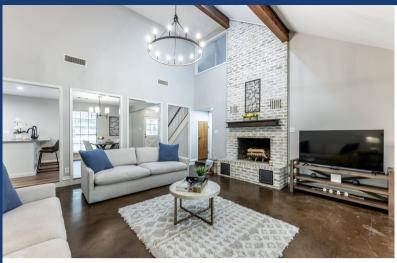

## 98 Briar Meadow Drive

Newly renovated home in the highly sought after Timberwilde neighborhood on just over an ACRE!!! Gorgeous designer light, bright kitchen opens to the dining & spectacularly appointed vaulted living room complete with woodburning fireplace & double-french doors that invite the spacious, private, treelined outside in. The ample back & front porches take advantage of the privacy that a full acre affords! Wonderful bbq's, gardening, gatherings, fetch w/fido, bird & wildlife watching as well as countless mornings complete with your favorite cup of Joe await the lucky new homeowner. Cutting edge designer flooring flows through both baths and the kitchen/dining areas. The kitchen is a dream where the chef is always part of the conversation. The primary bedroom is a true oasis even offering a sitting or reading nook for your favorite afternoon pursuits. It is completed with a large stand up shower & walk in closet.