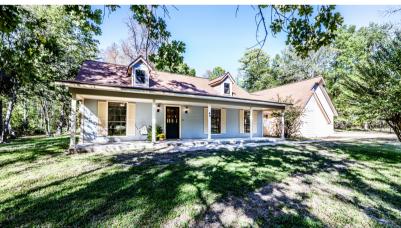

## 98 Briar Meadow Drive

Newly renovated home in the highly sought after Timberwilde neighborhood on just over an ACRE!!! Gorgeous designer light, bright kitchen opens to the dining & spectacularly appointed vaulted living room complete with woodburning fireplace & double-french doors that invite the spacious, private, treelined outside in. The ample back & front porches take advantage of the privacy that a full acre affords! Wonderful bbq's, gardening, gatherings, fetch w/fido, bird & wildlife watching as well as countless mornings complete with your favorite cup of Joe await the lucky new homeowner. Cutting edge designer flooring flows through both baths and the kitchen/dining areas. The kitchen is a dream where the chef is always part of the conversation. The primary bedroom is a true oasis even offering a sitting or reading nook for your favorite afternoon pursuits. It is completed with a large stand up shower & walk in closet.