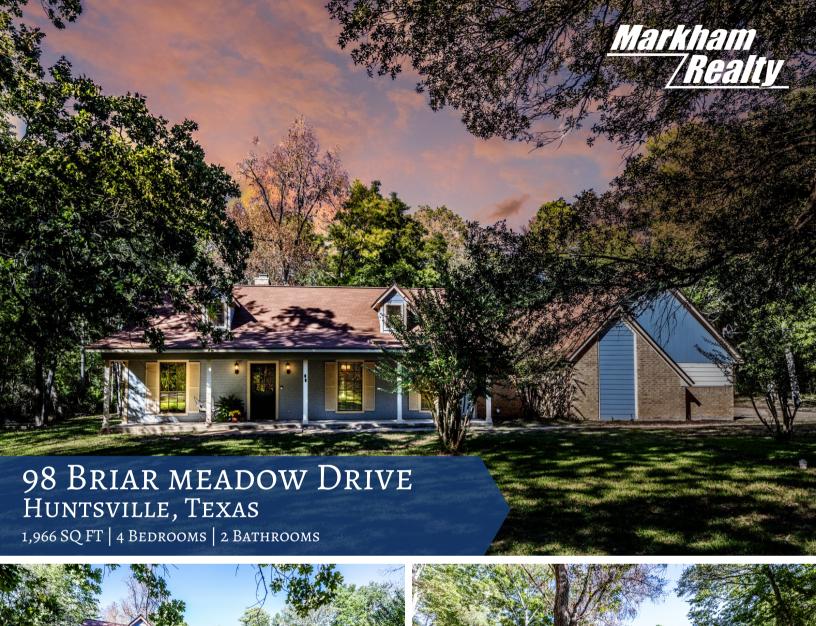

## 98 Briar Meadow Drive

Newly renovated home in the highly sought after Timberwilde neighborhood on just over an ACRE!!! Gorgeous designer light, bright kitchen opens to the dining & spectacularly appointed vaulted living room complete with woodburning fireplace & double-french doors that invite the spacious, private, treelined outside in. The ample back & front porches take advantage of the privacy that a full acre affords! Wonderful bbq's, gardening, gatherings, fetch w/fido, bird & wildlife watching as well as countless mornings complete with your favorite cup of Joe await the lucky new homeowner. Cutting edge designer flooring flows through both baths and the kitchen/dining areas. The kitchen is a dream where the chef is always part of the conversation. The primary bedroom is a true oasis even offering a sitting or reading nook for your favorite afternoon pursuits. It is completed with a large stand up shower & walk in closet.