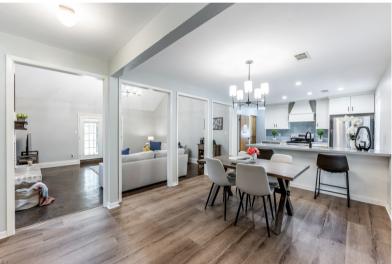

## 98 Briar Meadow Drive

Newly renovated home in the highly sought after Timberwilde neighborhood on just over an ACRE!!! Gorgeous designer light, bright kitchen opens to the dining & spectacularly appointed vaulted living room complete with woodburning fireplace & double-french doors that invite the spacious, private, treelined outside in. The ample back & front porches take advantage of the privacy that a full acre affords! Wonderful bbq's, gardening, gatherings, fetch w/fido, bird & wildlife watching as well as countless mornings complete with your favorite cup of Joe await the lucky new homeowner. Cutting edge designer flooring flows through both baths and the kitchen/dining areas. The kitchen is a dream where the chef is always part of the conversation. The primary bedroom is a true oasis even offering a sitting or reading nook for your favorite afternoon pursuits. It is completed with a large stand up shower & walk in closet.