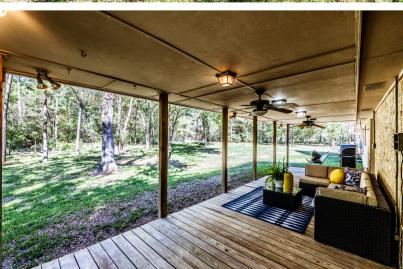

## 98 Briar Meadow Drive

Newly renovated home in the highly sought after Timberwilde neighborhood on just over an ACRE!!! Gorgeous designer light, bright kitchen opens to the dining & spectacularly appointed vaulted living room complete with woodburning fireplace & double-french doors that invite the spacious, private, treelined outside in. The ample back & front porches take advantage of the privacy that a full acre affords! Wonderful bbq's, gardening, gatherings, fetch w/fido, bird & wildlife watching as well as countless mornings complete with your favorite cup of Joe await the lucky new homeowner. Cutting edge designer flooring flows through both baths and the kitchen/dining areas. The kitchen is a dream where the chef is always part of the conversation. The primary bedroom is a true oasis even offering a sitting or reading nook for your favorite afternoon pursuits. It is completed with a large stand up shower & walk in closet.