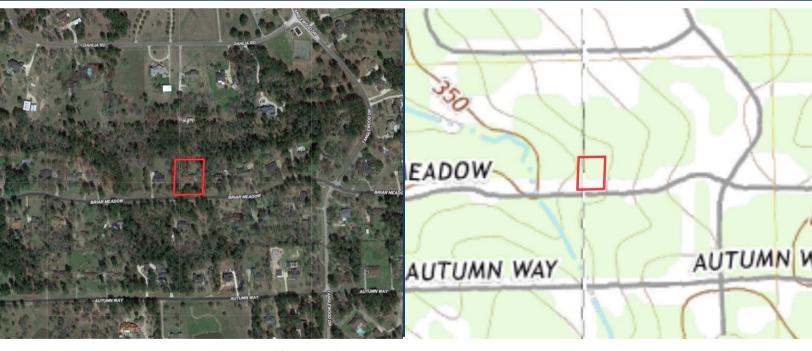

## 98 Briar Meadow Drive

Highway 30 West aprox 5 minutes from IH 45, Turn Right into Timberwilde take 2nd street on left follow down to home on the right

Markham Realty
Selling Quality Texas Properties Since 1970
contact@markhamrealty.com
936-295-5989 | markhamrealty.com