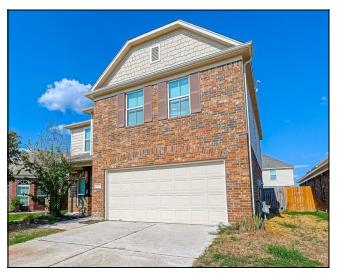

## **2519 ELM CROSSING TRL**

BEDS: 3 BED(S) BATHS: 2 FULL & 1 HALF BATH(S) HOUSE: 2168 SF LOT SIZE: 4717 SF YEAR BUILT: 2013 MLS#: 89823483 LIST PRICE: \$278,000

## **DESCRIPTION:**

NEW FLOORING. NEW PAINT. FALL IN LOVE UPON ENTERING THIS CHARMING 3 BEDROOM 2.5 BATH OPEN FLOOR PLAN HOME BY LAKE RIDGE BUILDERS. ENJOY A MOVIE IN THE UPSTAIRS GAMEROOM OR WATCH THE STARS OUTSIDE UNDER THE OPEN TOP GAZEBO AFTER A LONG DAY AT WORK. TASTEFULLY KITCHEN EQUIPPED WITH GRANITE COUNTERTOPS AND STAINLESS APPLIANCES. NEIGHBORHOOD AMENITIES INCLUDE A SPLASHPAD, PARK AND WALKING TRAILS. HOME IS EQUIPPED WITH NEST THERMOSTAT. THIS HOME IS A MUST SEE WITH EASY ACCESS TO THE GRAND PARKWAY, I-45 AND LOADS OF RESTAURANTS AND SHOPPING. NEVER FLOODED! THIS HOME WON'T LAST LONG!