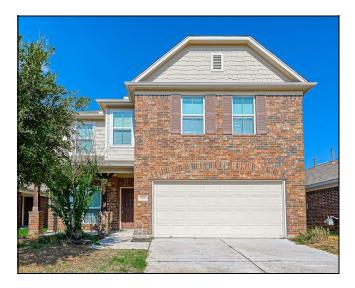

## **2519 ELM CROSSING TRL**

BEDS: 3 BED(S) BATHS: 2 FULL & 1 HALF BATH(S) HOUSE: 2168 SF LOT SIZE: 4717 SF YEAR BUILT: 2013 MLS#: 89823483 LIST PRICE: \$278,000

## **DESCRIPTION:**

NEW FLOORING. NEW PAINT. FALL IN LOVE UPON ENTERING THIS CHARMING 3 BEDROOM 2.5 BATH OPEN FLOOR PLAN HOME BY LAKE RIDGE BUILDERS. ENJOY A MOVIE IN THE UPSTAIRS GAMEROOM OR WATCH THE STARS OUTSIDE UNDER THE OPEN TOP GAZEBO AFTER A LONG DAY AT WORK. TASTEFULLY KITCHEN EQUIPPED WITH GRANITE COUNTERTOPS AND STAINLESS APPLIANCES. NEIGHBORHOOD AMENITIES INCLUDE A SPLASHPAD, PARK AND WALKING TRAILS. HOME IS EQUIPPED WITH NEST THERMOSTAT. THIS HOME IS A MUST SEE WITH EASY ACCESS TO THE GRAND PARKWAY, I-45 AND LOADS OF RESTAURANTS AND SHOPPING. NEVER FLOODED! THIS HOME WON'T LAST LONG!