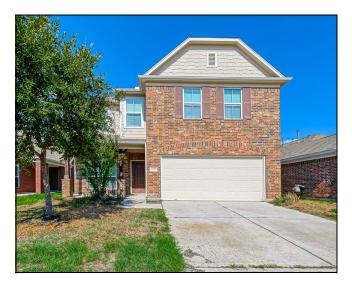

## **2519 ELM CROSSING TRL**

BEDS: 3 BED(S) BATHS: 2 FULL & 1 HALF BATH(S) HOUSE: 2168 SF LOT SIZE: 4717 SF YEAR BUILT: 2013 MLS#: 89823483 LIST PRICE: \$278,000

## **DESCRIPTION:**

NEW FLOORING. NEW PAINT. FALL IN LOVE UPON ENTERING THIS CHARMING 3 BEDROOM 2.5 BATH OPEN FLOOR PLAN HOME BY LAKE RIDGE BUILDERS. ENJOY A MOVIE IN THE UPSTAIRS GAMEROOM OR WATCH THE STARS OUTSIDE UNDER THE OPEN TOP GAZEBO AFTER A LONG DAY AT WORK. TASTEFULLY KITCHEN EQUIPPED WITH GRANITE COUNTERTOPS AND STAINLESS APPLIANCES. NEIGHBORHOOD AMENITIES INCLUDE A SPLASHPAD, PARK AND WALKING TRAILS. HOME IS EQUIPPED WITH NEST THERMOSTAT. THIS HOME IS A MUST SEE WITH EASY ACCESS TO THE GRAND PARKWAY, I-45 AND LOADS OF RESTAURANTS AND SHOPPING. NEVER FLOODED! THIS HOME WON'T LAST LONG!