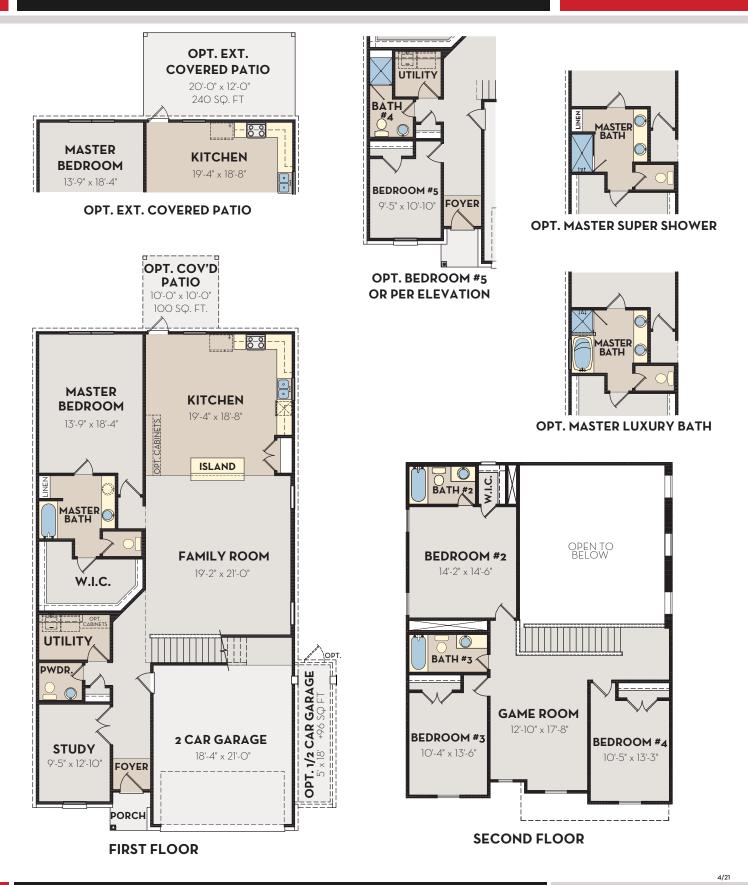

## CONCHO 2817 SQ FT

## COMMUNITY BUILDER WITH A ROCK SOLID FOUNDATION

Ê

C-ROCK.COM

Depictions of homes are artist conceptions and are representative only. Changes may occur after the rendering has been produced. Optional upgrades may be shown. Square footage and dimensions are approximate and may vary per elevation. Square footage may vary based on as-built dimensions, configurations, plan options and/or method of calculation. Buyer should rely on his or her own evaluation of useable area. Neighborhoods' specific requirements may cause variations on these designs and would overwrite the above images. See Sales Consultant for current plan and elevations.