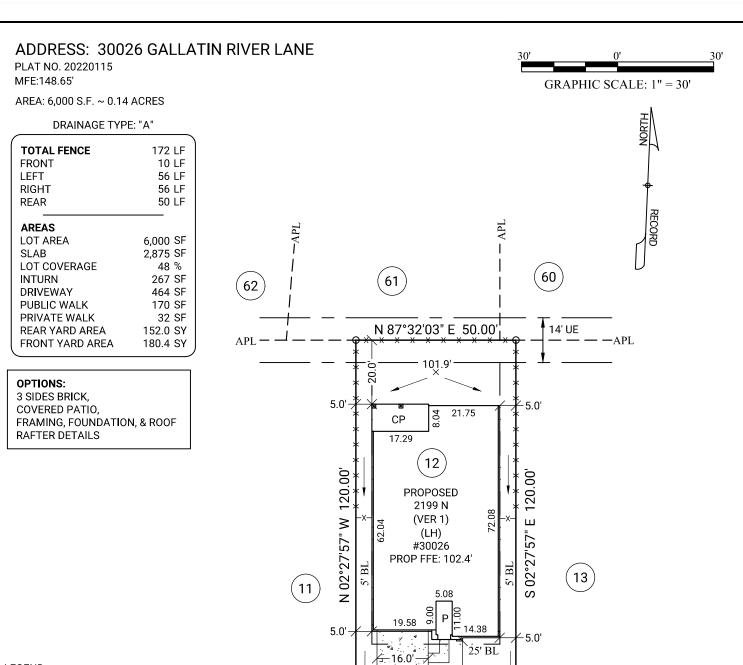

LEGEND

BL Building Line

APL Approximate Property Line ABOC Approximate Back of Curb

R/W Right of Way
N/F Now or Formerly
UE Utility Easement
DE Drainage Easement
SSE Sanitary Sewer Easement
WLE Water Line Easement
STMSE Storm Sewer Easement

PROP Proposed

MFE Minimum Finished Floor Elevation

FFE Finished Floor Elevation
GFE Garage Floor Elevation

P Porch
CP Covered Patio
PAT Patio
S Stoop
CONC Concrete
-X- Fence

TOF Top of Forms RBF Rebar Found RBS Rebar Set GALLATIN RIVER LANE 60' PUBLIC R/W

S 87°32'03" W 50.00

PRÔP

DRIVE.

10' WLE

ABOC ·

NOTE: BASE ELEVATION IS ASSUMED. (FOR REFERENCE ONLY)

NOTE: PLOT PLAN PREPARED WITHOUT BENEFIT OF TITLE.

**GENERAL NOTES:** No field work has been performed. This property is subject to additional easements or restrictions of record. Carter & Clark Surveyors is unable to warrant the accuracy of boundary information, structures, easements, and buffers that are illustrated on the subdivision plat. Utility easement has not been field verified by surveyor. contact utility contractor for location prior to construction (if applicable). This plat is for exclusive use by client. Use by third parties is at their own risk. Dimensions from house to property lines should not be used to establish fences. City sidewalks, driveway approaches, and other improvements inside the city's right of way are provided for demonstration purposes only. consult the development plans for actual construction. This plat has been calculated for closure and is found to be accurate within one foot in 10,000+ feet.

SUB: Tamarron SEC: 45B

LOT: 12 BL: 4

City of Fulshear, Fort Bend County, Texas

**PLOT PLAN FOR:** 

D·R·HORTON America's Builder

ORDER DATE: 02/27/2023 20230210301 DRH\_HTX\_S FC: N/A

3090 Premiere Parkway, Suite 600 Duluth, GA 30097 866.637.1048